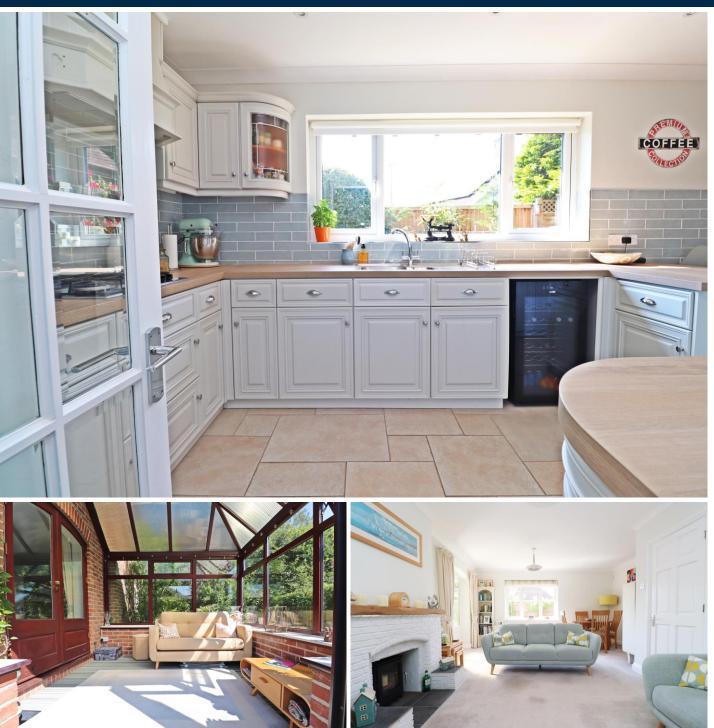

The principal bedroom is a true sanctuary with space for a super king bed along with a spacious walk-in wardrobe and a contemporary en-suite shower room, ensuring comfort and style.

The heart of the home lies in the separate, modern fitted kitchen, complete with built-in white goods, making culinary endeavours a breeze. Adjacent to the kitchen, the utility room provides additional convenience, seamlessly connecting to the integral garage. Off the entrance hallway leads to a separate lounge, where the warmth of a wood burner creates a cosy atmosphere. Natural light pours in through the array of windows, creating a bright and welcoming atmosphere all year round. This elegant lounge flows into a dining area, creating a large space for entertaining. A splendid archway invites you into the conservatory, a delightful space to relax in with a good book or enjoy views of the garden.