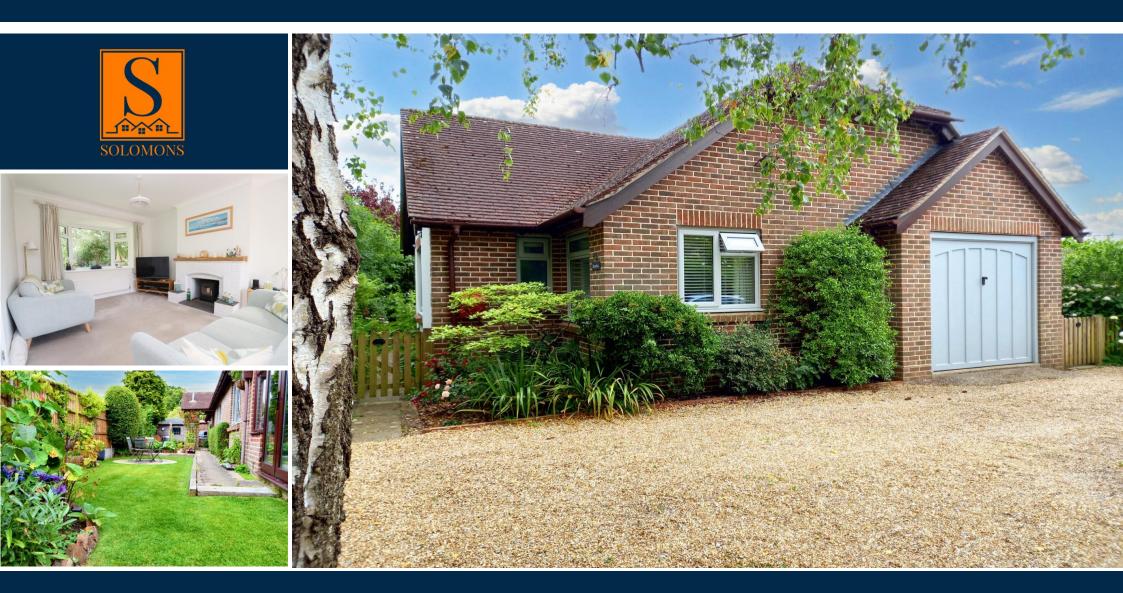

# Cot Lane, Chidham, Chichester, West Sussex, PO18 8SP

- An Impressive Three Bedroom Detached Family Home
- Separate Kitchen Breakfast Room
- Superb Lounge/Diner
- Prime Chidham Location

# GUIDE PRICE OF £625,000 - £650,000

- Driveway & Two Garages
- Enclosed Wrap Around Garden
- Excellent Local Schools Nearby
- Easy Access To A27 & Nutbourne Station

Nestled within an area of outstanding natural beauty, Cot Lane, Chidham, this magnificent, detached bungalow epitomises serene countryside living with modern luxuries. The property is enveloped by a stunning wrap-around garden, which includes an enclosed gated entrance offering complete privacy and an idyllic retreat that is not overlooked from any angle. Boasting three perfectly appointed bedrooms, the residence provides ample space for family and guests.

The bungalow further benefits from a second garage, providing extra storage or parking, alongside a driveway accommodating three to four car, plus a large loft space with potential for conversion (STP). Lastly it's worth mentioning if you turn right outside of the property, within a few steps you will be walking through fields to the shore line.