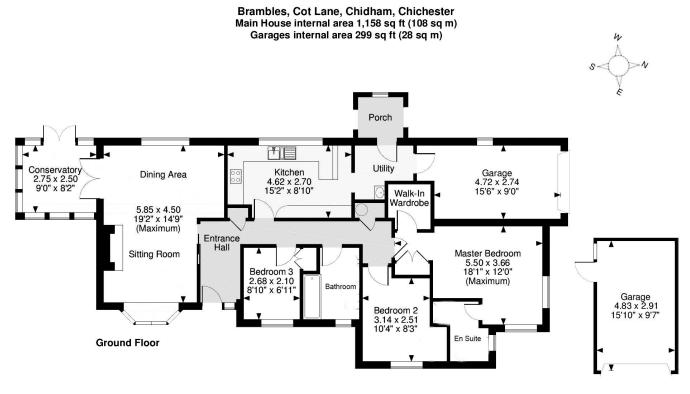

#### **GROUND FLOOR**

ENTRANCE HALL

LOUNGE/ DINER 19'2" x 14'9" (5.85m x 4.50m)

CONSERVATORY 9'0" x 8'2" (2.75m x 2.50m)

KITCHEN 15'2" x 8'10" (4.62m x 2.70m)

UTILITY

PORCH

GARAGE

BEDROOM THREE 8'10" x 6'11" (2.68m x 2.10m)

BEDROOM TWO 10'04" x 8'3" (3.14m x 2.51m)

BATHROOM

BEDROOM ONE 18'01" x 12'0" (5.50m x 3.66m)

EN SUITE SHOWER ROOM

**OUTSIDE** 

WRAP AROUND GARDEN

DRIVEWAY & SECOND GARAGE

FOR ILLUSTRATIVE PURPOSES ONLY - NOT TO SCALE The position & size of doors, windows, appliances and other features are approximate only. © ehouse. Unauthorised reproduction prohibited. Drawing ref. dig/8407489/SS