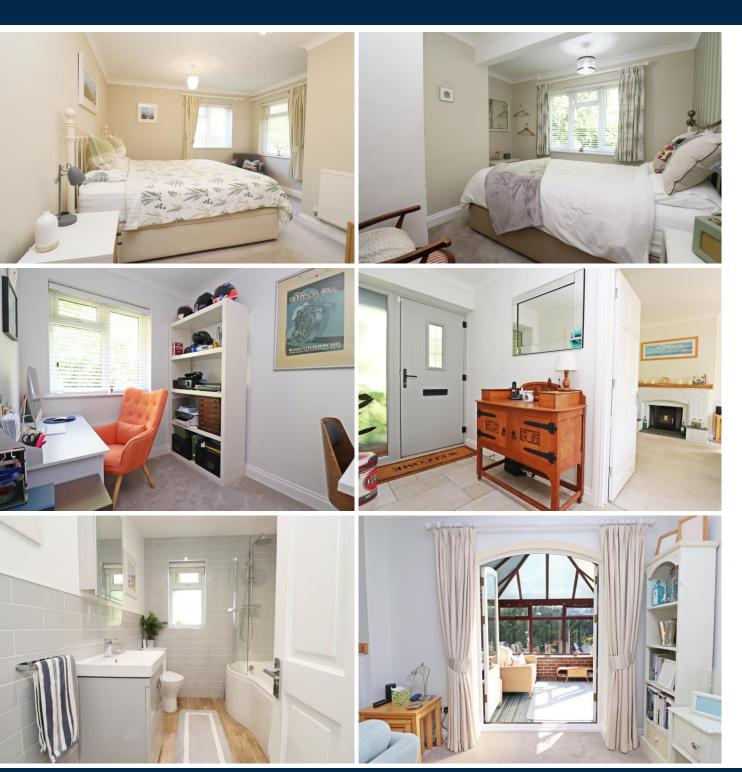

The principal bedroom is a true sanctuary with space for a super king bed along with a spacious walk-in wardrobe and a contemporary en-suite shower room, ensuring comfort and style.

The heart of the home lies in the separate, modern fitted kitchen, complete with built-in white goods, making culinary endeavours a breeze. Adjacent to the kitchen, the utility room provides additional convenience, seamlessly connecting to the integral garage. Off the entrance hallway leads to a separate lounge, where the warmth of a wood burner creates a cosy atmosphere. Natural light pours in through the array of windows, creating a bright and welcoming atmosphere all year round. This elegant lounge flows into a dining area, creating a large space for entertaining. A splendid archway invites you into the conservatory, a delightful space to relax in with a good book or enjoy views of the garden.

Last but in no means least is the beautifully designed modern bathroom, epitomising sleek design and contemporary comfort. The space is stylish with elegant grey tiling that complements the clean lines and minimalist aesthetic. A pristine white suite includes a stylish vanity unit with ample storage, topped with a polished sink and modern fixtures. The bathroom is further enhanced by a curved bathtub with an integrated overhead shower, perfect for both invigorating showers and relaxing baths.

BEDROOM THREE 8'10" x 6'11" (2.68m x 2.10m)

BEDROOM TWO 10'04" x 8'3" (3.14m x 2.51m)

BATHROOM

BEDROOM ONE 18'01" x 12'0" (5.50m x 3.66m)

EN SUITE SHOWER ROOM

**OUTSIDE** 

WRAP AROUND GARDEN

DRIVEWAY & SECOND GARAGE