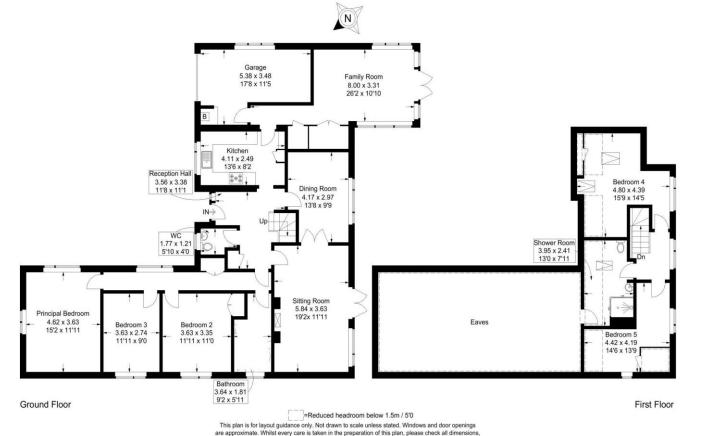

#### **GROUND FLOOR**

ENTRANCE HALLWAY 11' 8" × 11' 1" (3.56m × 3.38m)

KITCHEN 13' 6" × 8' 2" (4.11m × 2.49m)

DINING ROOM 13' 8" × 9' 9" (4.17m × 2.97m)

SITTING ROOM 19' 02" × 11' 11" (5.84m × 3.63m)

FAMILY ROOM 26' 2" × 10' 10" (8.00m × 3.31m)

W/C

BATHROOM 15' 2" × 11' 11" (4.62m × 3.63m)

BEDROOM ONE 15' 2" × 11' 11" (4.62m × 3.63m)

BEDROOM TWO 11' 11" × 11' 0" (3.63m × 3.35m)

BEDROOM THREE 11' 11" × 9' 0" (3.63m × 2.74m)

#### FIRST FLOOR

BEDROOM FOUR 15' 09" × 14' 5" (4.80m × 4.39m)

BEDROOM FIVE 14' 06" × 13' 9" (4.42m × 4.19m)

#### **OUTSIDE**

REAR GARDEN
DRIVEWAY & GARAGE

#### Approximate Gross Internal Area = 194.4 sq m / 2093 sq ft (Excluding Reduced Headroom / Eaves) Reduced Headroom = 54.2 sq m / 583 sq ft Total = 248.6 sq m / 2676 sq ft