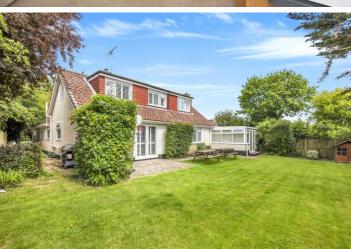

Adjacent to the dining area is the spacious family room, bathed in natural light and offering breathtaking views of the sunny, enclosed and private rear garden. The family room/games room opens directly onto the large, southfacing lawned part of the garden, a true paradise for those with a green thumb. You'll also find an extensive patio area, ideal for summer barbecues and alfresco dining, making every gathering a memorable occasion.

#### **OUTSIDE**

REAR GARDEN
DRIVEWAY & GARAGE

### Picture this...

This is the ideal property to come home to after a long day! Relaxing in your private rear garden whilst enjoying a few drinks in the sun...could there be a better way to switch off?