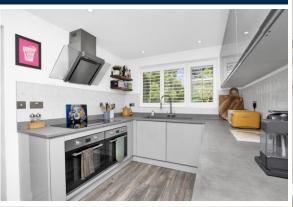

Step into the expansive and inviting entrance hall, setting the tone for the light and airy property that unfolds within. The ground floor boasts three generously sized double bedrooms, each exuding warmth and tranquillity. The modern newly fitted kitchen is a culinary enthusiast's dream which is separate to the formal living space. The expansive dining room seamlessly connecting to the open-plan lounge which has a built in wood burner, both are perfect for intimate family dinners and entertaining guests.

#### **GROUND FLOOR**

ENTRANCE HALLWAY 11' 8" × 11' 1" (3.56m × 3.38m)

KITCHEN 13' 6" × 8' 2" (4.11m × 2.49m)

DINING ROOM 13' 8" × 9' 9" (4.17m × 2.97m)

SITTING ROOM 19' 02" × 11' 11" (5.84m × 3.63m)

FAMILY ROOM 26' 2" × 10' 10" (8.00m × 3.31m)