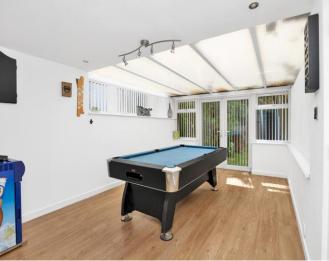

Adjacent to the dining area is the spacious family room, bathed in natural light and offering breathtaking views of the sunny, enclosed and private rear garden. The family room/games room opens directly onto the large, southfacing lawned part of the garden, a true paradise for those with a green thumb. You'll also find an extensive patio area, ideal for summer barbecues and alfresco dining, making every gathering a memorable occasion.

#### **GROUND FLOOR**

ENTRANCE HALLWAY 11' 8" × 11' 1" (3.56m × 3.38m)

KITCHEN 13' 6" × 8' 2" (4.11m × 2.49m)

DINING ROOM 13' 8" × 9' 9" (4.17m × 2.97m)

SITTING ROOM 19' 02" × 11' 11" (5.84m × 3.63m)

FAMILY ROOM 26' 2" × 10' 10" (8.00m × 3.31m)