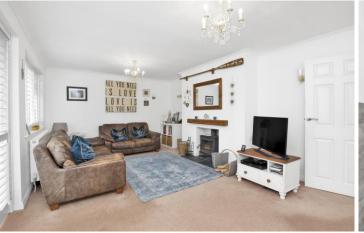

Step into the expansive and inviting entrance hall, setting the tone for the light and airy property that unfolds within. The ground floor boasts three generously sized double bedrooms, each exuding warmth and tranquillity. The modern newly fitted kitchen is a culinary enthusiast's dream which is separate to the formal living space. The expansive dining room seamlessly connecting to the open-plan lounge which has a built in wood burner, both are perfect for intimate family dinners and entertaining guests.

#### **GROUND FLOOR**

ENTRANCE HALLWAY 11' 8" × 11' 1" (3.56m × 3.38m)

KITCHEN 13' 6" × 8' 2" (4.11m × 2.49m)

DINING ROOM 13' 8" × 9' 9" (4.17m × 2.97m)

SITTING ROOM 19' 02" × 11' 11" (5.84m × 3.63m)

FAMILY ROOM 26' 2" × 10' 10" (8.00m × 3.31m)