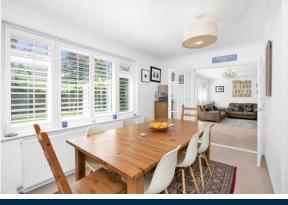

Step into the expansive and inviting entrance hall, setting the tone for the light and airy property that unfolds within. The ground floor boasts three generously sized double bedrooms, each exuding warmth and tranquillity. The modern newly fitted kitchen is a culinary enthusiast's dream which is separate to the formal living space. The expansive dining room seamlessly connecting to the open-plan lounge which has a built in wood burner, both are perfect for intimate family dinners and entertaining guests.

#### **GROUND FLOOR**

ENTRANCE HALLWAY 11' 8" × 11' 1" (3.56m × 3.38m)

KITCHEN 13' 6" × 8' 2" (4.11m × 2.49m)

DINING ROOM 13' 8" × 9' 9" (4.17m × 2.97m)

SITTING ROOM 19' 02" × 11' 11" (5.84m × 3.63m)

FAMILY ROOM 26' 2" × 10' 10" (8.00m × 3.31m)