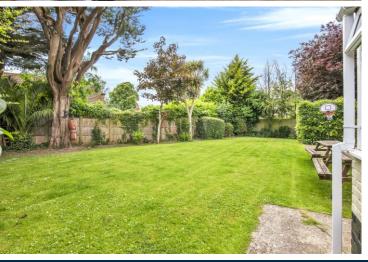

Adjacent to the dining area is the spacious family room, bathed in natural light and offering breathtaking views of the sunny, enclosed and private rear garden. The family room/games room opens directly onto the large, southfacing lawned part of the garden, a true paradise for those with a green thumb. You'll also find an extensive patio area, ideal for summer barbecues and alfresco dining, making every gathering a memorable occasion.

#### **OUTSIDE**

REAR GARDEN
DRIVEWAY & GARAGE

### Picture this...

This is the ideal property to come home to after a long day! Relaxing in your private rear garden whilst enjoying a few drinks in the sun...could there be a better way to switch off?