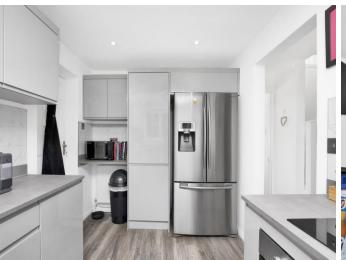

Step into the expansive and inviting entrance hall, setting the tone for the light and airy property that unfolds within. The ground floor boasts three generously sized double bedrooms, each exuding warmth and tranquillity. The modern newly fitted kitchen is a culinary enthusiast's dream which is separate to the formal living space. The expansive dining room seamlessly connecting to the open-plan lounge which has a built in wood burner, both are perfect for intimate family dinners and entertaining guests.

#### **GROUND FLOOR**

ENTRANCE HALLWAY 11' 8" × 11' 1" (3.56m × 3.38m)

KITCHEN 13' 6" × 8' 2" (4.11m × 2.49m)

DINING ROOM 13' 8" × 9' 9" (4.17m × 2.97m)

SITTING ROOM 19' 02" × 11' 11" (5.84m × 3.63m)

FAMILY ROOM 26' 2" × 10' 10" (8.00m × 3.31m)