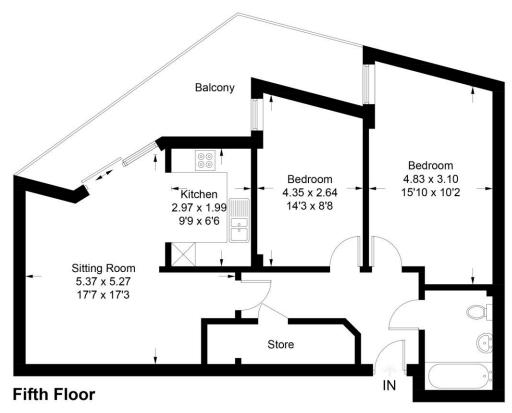

### **FIFTH FLOOR**

**ENTRANCE HALLWAY** 

SITTING ROOM 17' 7" x 17' 3" (5.37 x 5.27)

KITCHEN 9' 9" x 6' 6" (2.97 x 1.99)

**BATHROOM** 

BEDROOM ONE 15' 10" x 10' 2" (4.83 x 3.10)

BEDROOM TWO 14' 3" x 8' 8" (4.35 x 2.64)

### **OUTSIDE**

**COMMUNAL GARDEN** 

BALCONY/TERRACE

UNDERGROUND PARKING FOR TWO CARS

### Mariners Point, 83 Brighton Road, Shoreham-by-sea, BN43 6DH

Approximate Gross Internal Area = 69.9 sq m / 752 sq ft

Illustration for identification purposes only, measurements are approximate, not to scale. Imageplansurveys @ 2024