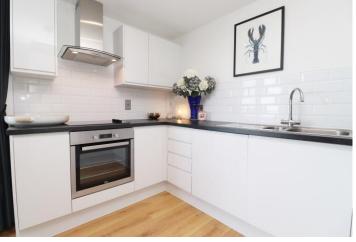

The heart of the home, the open-plan living room which has been beautifully decorated throughout and includes a unique wall covering by Danish interior design company Bo Concept. This room really is a spacious haven that seamlessly flows from the sitting room through the large sliding balcony door allowing plenty of natural light to flood the room. The kitchen is a chef's dream, equipped with an electric hob, fan oven, ample storage, and all necessary white goods, including fridge freezer, washing machine and dishwasher.