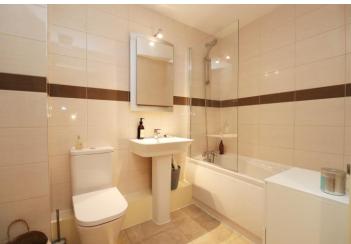

The contemporary bathroom is exemplary in design, serving both bedrooms with its sleek pedestal sink, button flush toilet, and a bath with a shower overhead. Tiled in a neutral yet modern style, the bathroom exudes a sense of tranquillity and relaxation, a candle lit bubble bath here after a long day would be idyllic.