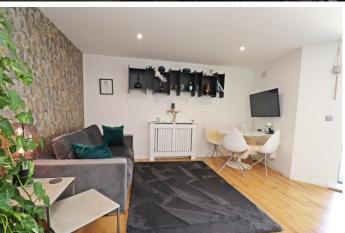

The heart of the home, the open-plan living room which has been beautifully decorated throughout and includes a unique wall covering by Danish interior design company Bo Concept. This room really is a spacious haven that seamlessly flows from the sitting room through the large sliding balcony door allowing plenty of natural light to flood the room. The kitchen is a chef's dream, equipped with an electric hob, fan oven, ample storage, and all necessary white goods, including fridge freezer, washing machine and dishwasher.