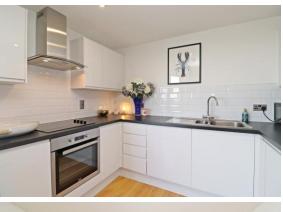

The heart of the home, the open-plan living room which has been beautifully decorated throughout and includes a unique wall covering by Danish interior design company Bo Concept. This room really is a spacious haven that seamlessly flows from the sitting room through the large sliding balcony door allowing plenty of natural light to flood the room. The kitchen is a chef's dream, equipped with an electric hob, fan oven, ample storage, and all necessary white goods, including fridge freezer, washing machine and dishwasher.