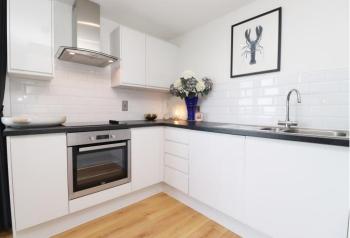

The heart of the home, the open-plan living room which has been beautifully decorated throughout and includes a unique wall covering by Danish interior design company Bo Concept. This room really is a spacious haven that seamlessly flows from the sitting room through the large sliding balcony door allowing plenty of natural light to flood the room. The kitchen is a chef's dream, equipped with an electric hob, fan oven, ample storage, and all necessary white goods, including fridge freezer, washing machine and dishwasher.