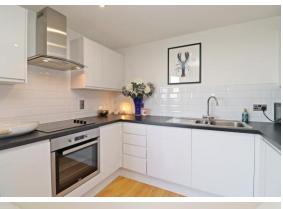

The heart of the home, the open-plan living room which has been beautifully decorated throughout and includes a unique wall covering by Danish interior design company Bo Concept. This room really is a spacious haven that seamlessly flows from the sitting room through the large sliding balcony door allowing plenty of natural light to flood the room. The kitchen is a chef's dream, equipped with an electric hob, fan oven, ample storage, and all necessary white goods, including fridge freezer, washing machine and dishwasher.