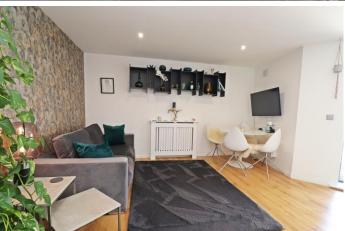

The heart of the home, the open-plan living room which has been beautifully decorated throughout and includes a unique wall covering by Danish interior design company Bo Concept. This room really is a spacious haven that seamlessly flows from the sitting room through the large sliding balcony door allowing plenty of natural light to flood the room. The kitchen is a chef's dream, equipped with an electric hob, fan oven, ample storage, and all necessary white goods, including fridge freezer, washing machine and dishwasher.