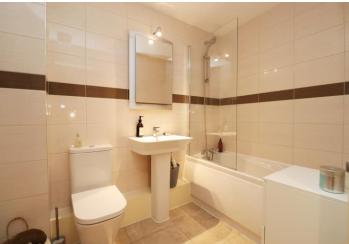

The contemporary bathroom is exemplary in design, serving both bedrooms with its sleek pedestal sink, button flush toilet, and a bath with a shower overhead. Tiled in a neutral yet modern style, the bathroom exudes a sense of tranquillity and relaxation, a candle lit bubble bath here after a long day would be idyllic.