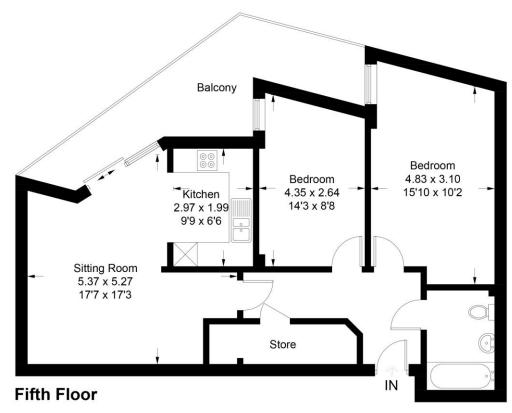

### **FIFTH FLOOR**

**ENTRANCE HALLWAY** 

SITTING ROOM 17' 7" x 17' 3" (5.37 x 5.27)

KITCHEN 9' 9" x 6' 6" (2.97 x 1.99)

BATHROOM

BEDROOM ONE 15' 10" x 10' 2" (4.83 x 3.10)

BEDROOM TWO 14' 3" x 8' 8" (4.35 x 2.64)

### **OUTSIDE**

**COMMUNAL GARDEN** 

BALCONY/TERRACE

UNDERGROUND PARKING FOR TWO CARS

### Mariners Point, 83 Brighton Road, Shoreham-by-sea, BN43 6DH

Approximate Gross Internal Area = 69.9 sq m / 752 sq ft

Illustration for identification purposes only, measurements are approximate, not to scale. Imageplansurveys @ 2024