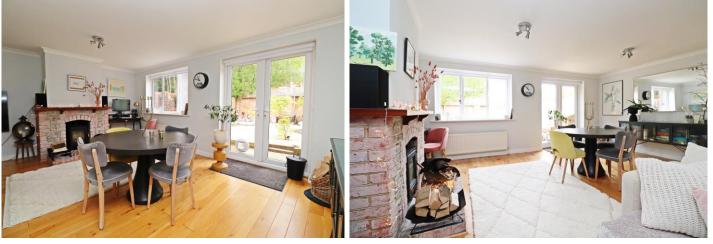

Moving forward, the house unfolds into a bright and inviting open-plan lounge diner, featuring French doors and windows that lead out to a generously sized, sun-trap rear garden. The south-facing orientation ensures ample natural light throughout the day, making it an ideal space for relaxation and entertaining.

#### **GROUND FLOOR**

ENTRANCE HALLWAY 15' 01" × 6' 02" (4.60m × 1.89m)

LOUNGE/ DINING ROOM 18' 0" × 17' 04" (5.49m × 5.28m)

KITCHEN 11' 4" × 9' 11" (3.46m × 3.02m)

W/C