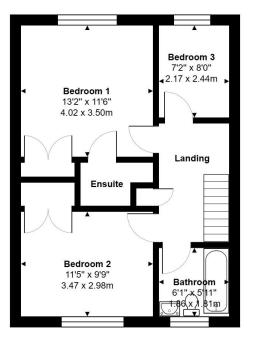

#### FIRST FLOOR

PRINCIPAL BEDROOM 13' 02" × 11' 06" (4.00m × 3.50m)

EN SUITE 6' 05" × 9' 09" (3.49m × 2.98m)

BEDROOM TWO 11' 05" × 9' 09" (3.49m × 2.98m)

BEDROOM THREE 9' 08" × 7' 01" (2.94m × 2.15m)

BATHROOM