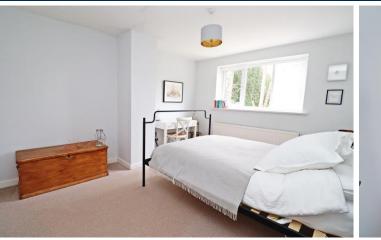

Upstairs, the property boasts two double bedrooms, both with built-in wardrobes for added storage convenience. The master bedroom further benefits from a shower room en suite, providing a touch of luxury and privacy. The second bedroom, though smaller, offers built-in wardrobes and versatile space that could serve as a home office or nursery.

#### FIRST FLOOR

PRINCIPAL BEDROOM 13' 02" × 11' 06" (4.00m × 3.50m)

EN SUITE 6' 05" × 9' 09" (3.49m × 2.98m)

BEDROOM TWO 11' 05" × 9' 09" (3.49m × 2.98m)

BEDROOM THREE 9' 08" × 7' 01" (2.94m × 2.15m)

BATHROOM