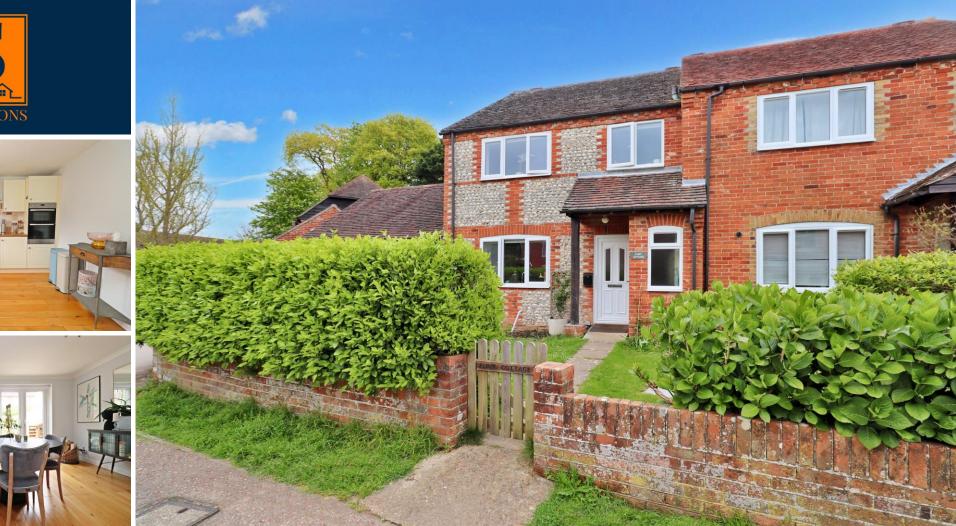

## Bosham Lane, Bosham, Chichester, PO18 8HP

- An Impressive Three Bedroom Semi Detached Yachtsman Cottage
- Open Plan Lounge/Diner
- Separate Fitted Kitchen
- Prime Old Bosham Location

# ASKING PRICE OF £799,950

- Single Garage
- Enclosed Private Front & Rear Gardens
- Excellent Local Schools Nearby
- Potential For Conversion (STP)

Nestled in the charming Bosham Lane in Bosham, this delightful three-bedroom semi-detached modern yachtsmans cottage with a wonderful flint faced façade offering a perfect blend of comfort, style, and potential. As you approach the property, you are greeted by an attractive front garden that sets the tone for what lies beyond.

The covered entrance porch and front door lead into the house, upon entering you step into a spacious entrance hallway that immediately gives a sense of openness and warmth. To the left, you'll find a modern fitted kitchen, equipped with all the necessary amenities for culinary enthusiasts. To the right, a convenient w/c adds to the practicality of the layout.

Additionally, the property includes a garage, providing secure parking and extra storage space. Situated in the historic Old Bosham area, residents can enjoy the picturesque surroundings and the vibrant community atmosphere. The proximity to the harbour adds a touch of seaside charm, while easy access to the A27 and Bosham station, with direct lines to London and Gatwick, ensures convenient connectivity for commuters and travellers alike.