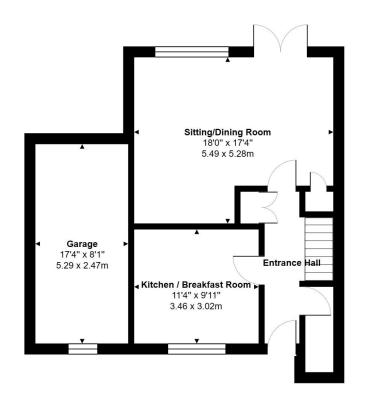

#### **GROUND FLOOR**

ENTRANCE HALLWAY 15' 01" × 6' 02" (4.60m × 1.89m)

LOUNGE/ DINING ROOM 18' 0" × 17' 04" (5.49m × 5.28m)

KITCHEN 11' 4" × 9' 11" (3.46m × 3.02m)

W/C

#### OUTSIDE

FRONT AND REAR GARDEN

GARAGE

 $\label{eq:total_total_total_total_total_total_total_total_total_total_total_total_total_total_total_total_total_total_total_total_total_total_total_total_total_total_total_total_total_total_total_total_total_total_total_total_total_total_total_total_total_total_total_total_total_total_total_total_total_total_total_total_total_total_total_total_total_total_total_total_total_total_total_total_total_total_total_total_total_total_total_total_total_total_total_total_total_total_total_total_total_total_total_total_total_total_total_total_total_total_total_total_total_total_total_total_total_total_total_total_total_total_total_total_total_total_total_total_total_total_total_total_total_total_total_total_total_total_total_total_total_total_total_total_total_total_total_total_total_total_total_total_total_total_total_total_total_total_total_total_total_total_total_total_total_total_total_total_total_total_total_total_total_total_total_total_total_total_total_total_total_total_total_total_total_total_total_total_total_total_total_total_total_total_total_total_total_total_total_total_total_total_total_total_total_total_total_total_total_total_total_total_total_total_total_total_total_total_total_total_total_total_total_total_total_total_total_total_total_total_total_total_total_total_total_total_total_total_total_total_total_total_total_total_total_total_total_total_total_total_total_total_total_total_total_total_total_total_total_total_total_total_total_total_total_total_total_total_total_total_total_total_total_total_total_total_total_total_total_total_total_total_total_total_total_total_total_total_total_total_total_total_total_total_total_total_total_total_total_total_total_total_total_total_total_total_total_total_total_total_total_total_total_total_total_total_total_total_total_total_total_total_total_total_total_total_total_total_total_total_total_total_total_total_total_total_total_total_total_total_total_total_total_total_total_total_total_total_total_total_total_total_total_total_total_total_total_total_total_$ 