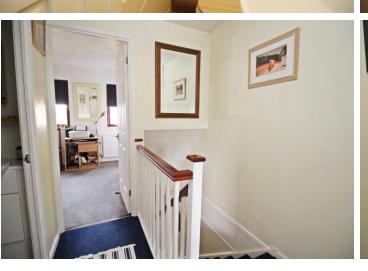

As you step into the property, you are greeted by a warm and inviting hallway featuring a porch area and stairs leading to the upper floor. To the right of the hallway, an opening reveals a practical galley kitchen, while at the end of the hallway, a spacious reception room beckons with sliding doors that open up to the sunny patio garden.

Venturing upstairs, you'll find two generously sized double bedrooms, each boasting built-in wardrobes for ample storage. Nestled between the bedrooms is the wellappointed bathroom, complete with a toilet, sink, and a bath with a shower overhead, offering convenience and comfort.