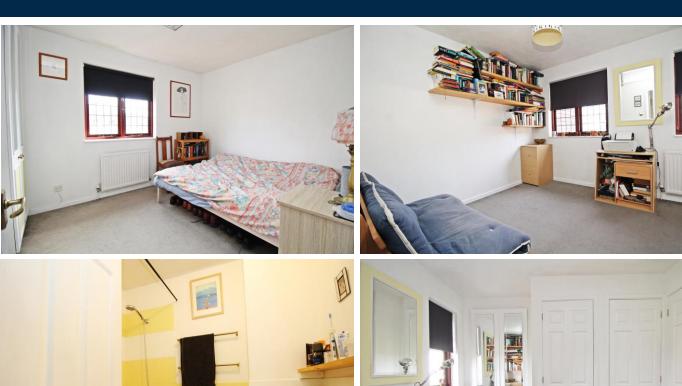

Venturing upstairs, you'll find two generously sized double bedrooms, each boasting built-in wardrobes for ample storage. Nestled between the bedrooms is the wellappointed bathroom, complete with a toilet, sink, and a bath with a shower overhead, offering convenience and comfort.

#### FIRST FLOOR

LANDING

BEDROOM ONE 11' 11" × 9' 0" (3.63m × 2.74m)

BEDROOM TWO 10' 03" × 9' 02" (3.12m × 2.79m)

BATHROOM

OUTSIDE

ALLOCATED PARKING

REAR PATIO GARDEN