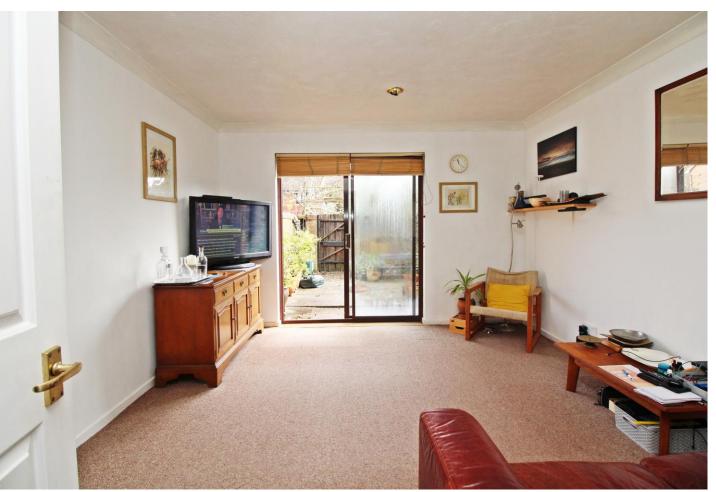

As you step into the property, you are greeted by a warm and inviting hallway featuring a porch area and stairs leading to the upper floor. To the right of the hallway, an opening reveals a practical galley kitchen, while at the end of the hallway, a spacious reception room beckons with sliding doors that open up to the sunny patio garden.

#### **GROUND FLOOR**

PORCH

ENTRANCE HALLWAY

KITCHEN 11' 7" × 5' 11" (3.53m × 1.80m)

LIVING ROOM 13' 2" × 11' 11" (4.01m × 3.63m)