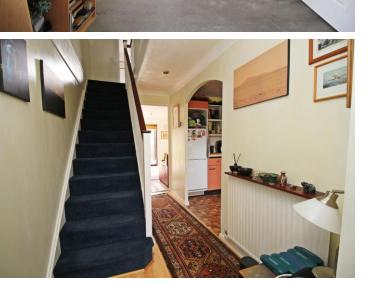

As you step into the property, you are greeted by a warm and inviting hallway featuring a porch area and stairs leading to the upper floor. To the right of the hallway, an opening reveals a practical galley kitchen, while at the end of the hallway, a spacious reception room beckons with sliding doors that open up to the sunny patio garden.