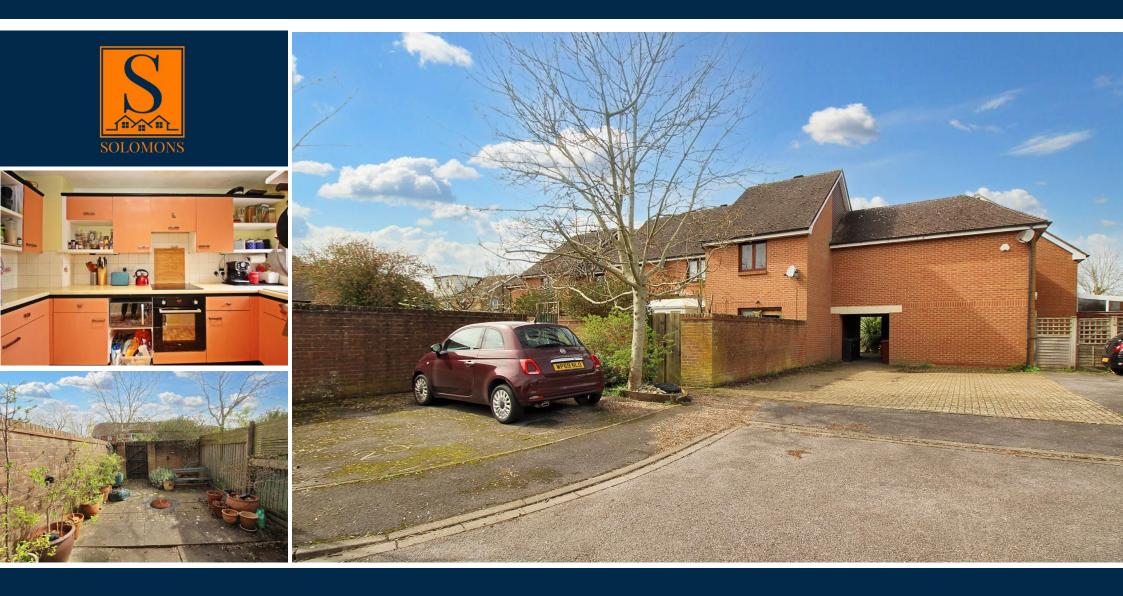

### Mosse Gardens, Chichester, West Sussex, PO19 3PG

- An Impressive Two Double Bedroom Mid Terrace Family Home
- Open Plan Kitchen
- Superb Fishbourne Location
- Freehold

#### ASKING PRICE OF £299,950

- Allocated Parking Space
- Enclosed Private Sunny Rear Garden
- Excellent Local Schools Nearby
- Well Presented Front Garden

Located in the charming Mosse Gardens of Fishbourne, Chichester, this two-bedroom mid terrace house offers a delightful living experience.

As you step into the property, you are greeted by a warm and inviting hallway featuring a porch area and stairs leading to the upper floor. To the right of the hallway, an opening reveals a practical galley kitchen, while at the end of the hallway, a spacious reception room beckons with sliding doors that open up to the sunny patio garden.

#### FIRST FLOOR

LANDING

BEDROOM ONE 11' 11" × 9' 0" (3.63m × 2.74m)

BEDROOM TWO 10' 03" × 9' 02" (3.12m × 2.79m)

BATHROOM

OUTSIDE

ALLOCATED PARKING

REAR PATIO GARDEN