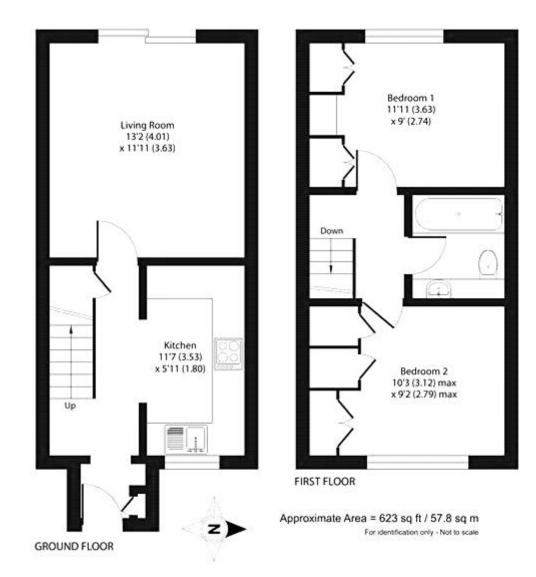

# Accommodation

#### **GROUND FLOOR**

PORCH

ENTRANCE HALLWAY

KITCHEN 11' 7" × 5' 11" (3.53m × 1.80m)

LIVING ROOM 13' 2" × 11' 11" (4.01m × 3.63m)

#### FIRST FLOOR

LANDING

BEDROOM ONE 11' 11" × 9' 0" (3.63m × 2.74m)

BEDROOM TWO 10' 03" × 9' 02" (3.12m × 2.79m)

BATHROOM

OUTSIDE

ALLOCATED PARKING

REAR PATIO GARDEN