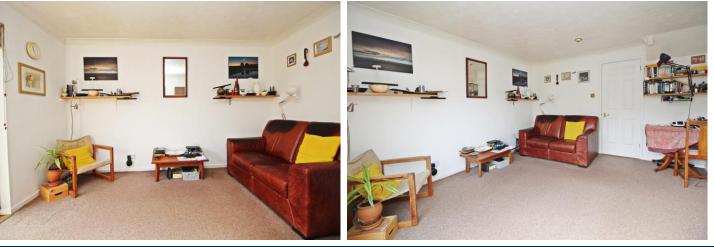

As you step into the property, you are greeted by a warm and inviting hallway featuring a porch area and stairs leading to the upper floor. To the right of the hallway, an opening reveals a practical galley kitchen, while at the end of the hallway, a spacious reception room beckons with sliding doors that open up to the sunny patio garden.

#### **GROUND FLOOR**

PORCH

ENTRANCE HALLWAY

KITCHEN 11' 7" × 5' 11" (3.53m × 1.80m)

LIVING ROOM 13' 2" × 11' 11" (4.01m × 3.63m)