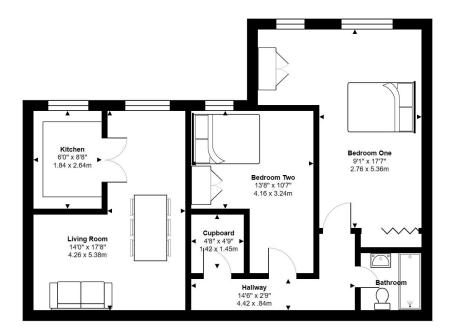

 $\label{eq:total} Total \ Area: \ 712 \ ft^2 \ \dots \ 66.1 \ m^2$  All measurements are approximate and for display purposes only

#### FIRST FLOOR APARTMENT

ENTRANCE HALLWAY 14' 6" x 2' 9" (4.42m x 0.84m

RECEPTION ROOM 14' 0" x 17' 8" (4.26m x 5.38m)

KITCHEN 6' 0" x 8' 8" (1.84m x 2.64m)

BEDROOM ONE 9' 1" x 17' 7" (2.76m x 5.36m)

BEDROOM TWO 10' 9" x 9' 5" (3.32m x 2.89m)

SHOWER ROOM

#### <u>EXTRA</u>

COMMUNAL LAUNDRY ROOM

COMMUNAL LOUNGE

COMMUNAL KITCHENETTE

COMMUNAL PARKING