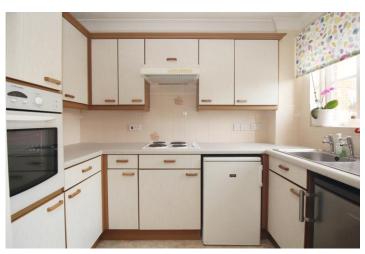

#### FIRST FLOOR APARTMENT

ENTRANCE HALLWAY 14' 6" x 2' 9" (4.42m x 0.84m

RECEPTION ROOM 14' 0" x 17' 8" (4.26m x 5.38m)

KITCHEN 6' 0" x 8' 8" (1.84m x 2.64m)

BEDROOM ONE 9' 1" x 17' 7" (2.76m x 5.36m)

BEDROOM TWO 10' 9" x 9' 5" (3.32m x 2.89m)