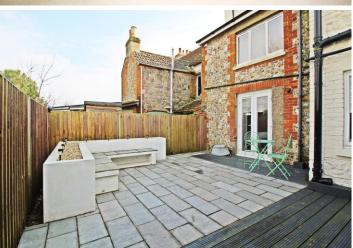

The private entrance leads into a charming porch area, setting the tone for the inviting interior. As you enter this maisonette you are greeted by the modern fitted kitchen/diner, you have a Neff/Bosch double oven, induction hob, inbuilt Bosch family sized dishwasher and high spec Samsung washing machine, it is a chefs dream and perfect for culinary enthusiasts and family gatherings. Bedroom three is located off the kitchen, a versatile space with double doors leading out to the private patio garden, offering the perfect spot for relaxation or entertaining.

Through the large open kitchen space and into the hallway providing separation between the remaining rooms, the separate living room is a cosy haven, with French doors opening out to the expansive patio garden, creating a seamless indoor-outdoor living experience.

### Picture this...

This is the ideal property to come home to after a long day! Relaxing in your private rear garden whilst enjoying a few drinks in the sun...could there be a better way to switch off?