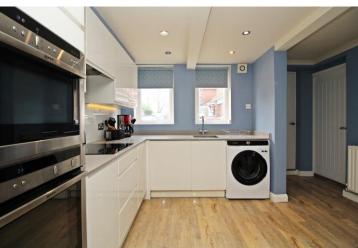

The private entrance leads into a charming porch area, setting the tone for the inviting interior. As you enter this maisonette you are greeted by the modern fitted kitchen/diner, you have a Neff/Bosch double oven, induction hob, inbuilt Bosch family sized dishwasher and high spec Samsung washing machine, it is a chefs dream and perfect for culinary enthusiasts and family gatherings. Bedroom three is located off the kitchen, a versatile space with double doors leading out to the private patio garden, offering the perfect spot for relaxation or entertaining.