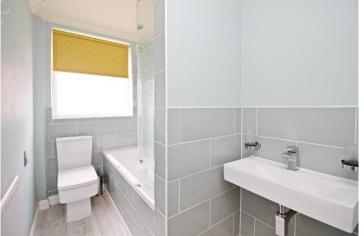

Finally, the modern fitted bathroom is directly adjacent to the living room offering a modern neutral suite with a bath, rainfall shower overhead, button flush toilet and wall hung wash hand basin with mixer tap ideally fitted to service both bedrooms close by.