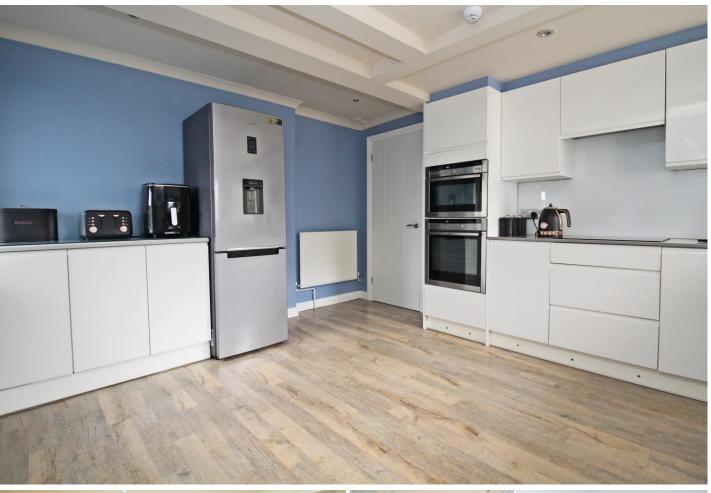

The private entrance leads into a charming porch area, setting the tone for the inviting interior. As you enter this maisonette you are greeted by the modern fitted kitchen/diner, you have a Neff/Bosch double oven, induction hob, inbuilt Bosch family sized dishwasher and high spec Samsung washing machine, it is a chefs dream and perfect for culinary enthusiasts and family gatherings. Bedroom three is located off the kitchen, a versatile space with double doors leading out to the private patio garden, offering the perfect spot for relaxation or entertaining.