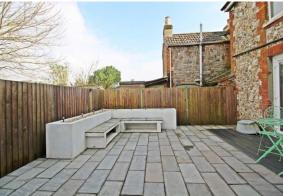

Through the large open kitchen space and into the hallway providing separation between the remaining rooms, the separate living room is a cosy haven, with French doors opening out to the expansive patio garden, creating a seamless indoor-outdoor living experience.

### Picture this...

This is the ideal property to come home to after a long day! Relaxing in your private rear garden whilst enjoying a few drinks in the sun...could there be a better way to switch off?