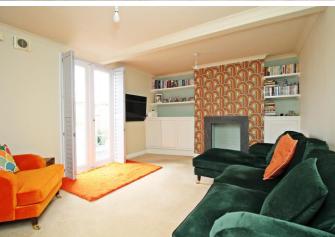

Through the large open kitchen space and into the hallway providing separation between the remaining rooms, the separate living room is a cosy haven, with French doors opening out to the expansive patio garden, creating a seamless indoor-outdoor living experience.