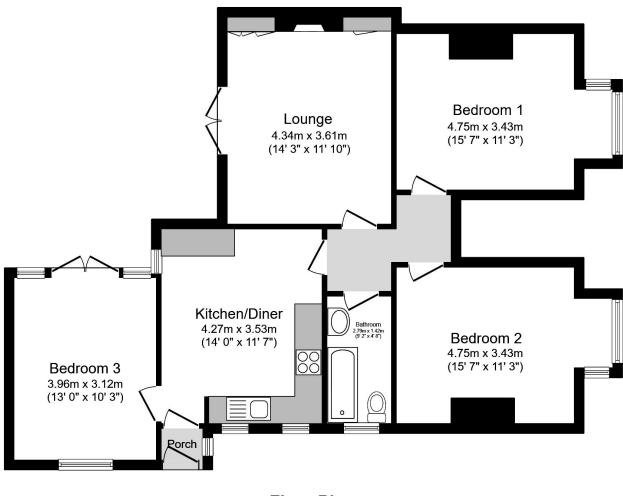

#### **GROUND FLOOR**

**PORCH** 

KITCHEN/DINER 14' 0" × 11' 07" (4.27m × 3.53m)

BEDROOM THREE 13' 0" × 10' 03" (3.96m × 3.12m)

LOUNGE 14' 03" × 11' 10" (4.34m × 3.61m)

BEDROOM ONE 15' 07" × 11' 03" (4.75m × 3.43m)

BEDROOM TWO 15' 07" × 11' 03" (4.75m × 3.43m)

BATHROOM 9' 02" × 4' 08" (2.79m × 1.42m)

#### **OUTSIDE**

COMMUNAL DRIVEWAY

**GARAGE** 

**REAR PATIO GARDEN** 

Floor Plan

Total floor area 84.2 sq.m. (906 sq.ft.) approx