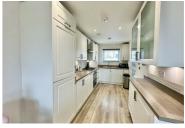

## Offers Over £290,000

A stunning Eco townhouse with solar panels located in a new development within Roborough, with parking for 2 vehicles. The accommodation comprises an entrance hall, cloakroom, kitchen through to an open-plan lounge/diner, 4 bedrooms with 2 having the option of en-suites as they are Jack & Jill style. Enclosed rear garden with seating area overlooking the lawn.

- Mid-terrace modern Eco townhouse
- Open-plan lounge/dining/kitchen
- 2 with Jack & Jill en-suites
- Enclosed rear garden
- uPVC triple-glazing

- Cloakroom
- 4 bedrooms
- 2 parking spaces
- Solar panels
- Popular residential area in Roborough