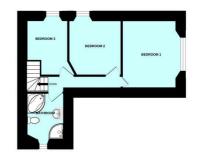

#### **GROUND FLOOR**

ENTRANCE PORCH 3' x 3' (0.91m x 0.91m) FRONT ROOM 15' x 12' (4.57m x 3.66m) KITCHEN 12'3 x 7'4 (3.73m x 2.24m) LOUNGE/DINER 22'7 x 10'5 (6.88m x 3.18m) FIRST FLOOR LANDING BEDROOM ONE 13'6 x 11'2 (4.11m x 3.40m) BEDROOM TWO 9'2 x 8' (2.79m x 2.44m) BEDROOM THREE 9' x 6'10 max (2.74m x 2.08m max) BATHROOM 8'2 x 7'6 (2.49m x 2.29m) ACCESS

### **Floor Plans**

GROUND FLOOR

1ST FLOOR