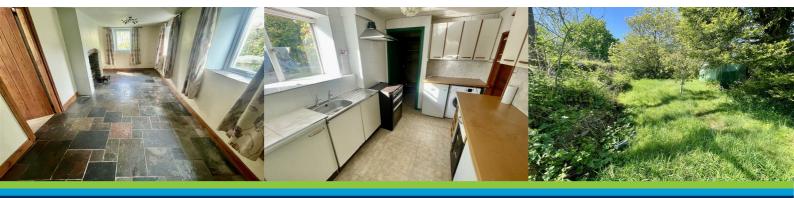

#### ACCOMMODATION

Double gates open into the front path & garden which continues around the west side & rear garden. The front porch with door gives access to a spacious front room with fireplace & wood burning stove. The kitchen with basic fittings, sink & storage cupboard. There are 2 doors, one off to the generous-sized lounge/dining room, dual aspect with 3 windows on 2 sides. Second door off to the useful under-stairs utility/wc.

The property has wrap around gardens & a long generous-sized enclosed to the rear with lawns & a range of out buildings.