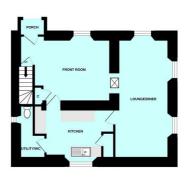

#### **GROUND FLOOR**

ENTRANCE PORCH 3' x 3' (0.91m x 0.91m) FRONT ROOM 15' x 12' (4.57m x 3.66m) KITCHEN 12'3 x 7'4 (3.73m x 2.24m) LOUNGE/DINER 22'7 x 10'5 (6.88m x 3.18m) FIRST FLOOR LANDING BEDROOM ONE 13'6 x 11'2 (4.11m x 3.40m) BEDROOM TWO 9'2 x 8' (2.79m x 2.44m) BEDROOM THREE 9' x 6'10 max (2.74m x 2.08m max) BATHROOM 8'2 x 7'6 (2.49m x 2.29m) ACCESS

### **Floor Plans**

GROUND FLOOR

1ST FLOOR