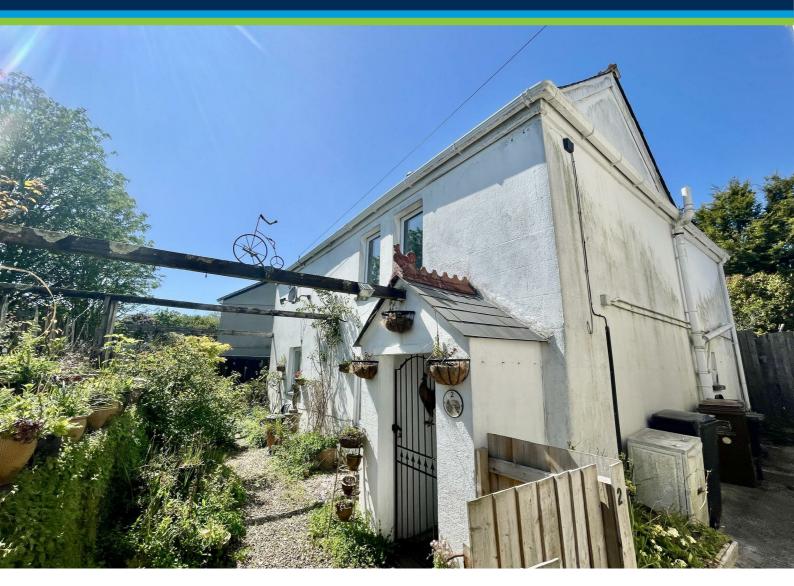

## £325,000

A substantial detached period built cottage thought to have old origins which has been extended in the past. The property having the benefit of a delightful long cottage garden, to the rear with various out buildings. The accommodation comprises 2 large reception rooms with wood burning stove, kitchen, downstairs utility/wc, 3 bedrooms & a bathroom/wc. In need of updating. Offering great potential. Vacant & no onward chain.

#### ACCOMMODATION

Double gates open into the front path & garden which continues around the west side & rear garden. The front porch with door gives access to a spacious front room with fireplace & wood burning stove. The kitchen with basic fittings, sink & storage cupboard. There are 2 doors, one off to the generous-sized lounge/dining room, dual aspect with 3 windows on 2 sides. Second door off to the useful under-stairs utility/wc.

The property has wrap around gardens & a long generous-sized enclosed to the rear with lawns & a range of out buildings.