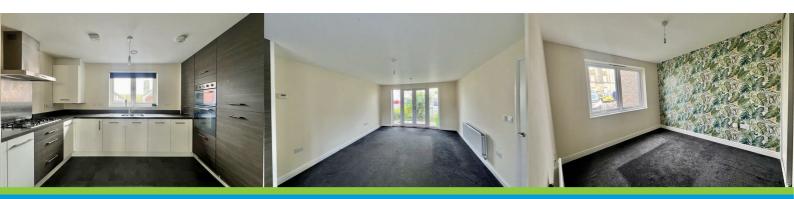

#### LOUNGE/DINER/KITCHEN 21'4 x 12'4 (6.50m x 3.76m)

Open plan. Double glazed patio doors opening onto a ground floor patio garden. Radiator. TV point. The kitchen is fitted with a matching range of base and wall cupboards, laminate work surfaces incorporating a stainless steel sink unit with mixer tap and drainage board. Ample base cupboards and drawers. Integrated appliances include four ing gas hob with extractor canopy over. Integrated double oven. Integrated fridge/freezer. Double glazed window overlooking the rear.

## BEDROOM ONE 16' x 8'10 (4.88m x 2.69m)

Double glazed window to the front. Radiator. Built in wardrobe. Door to:

#### EN SUITE SHOWER ROOM 8'6 x 6 (2.59m x 1.83m)

Fitted with a three piece suite comprising double walk in fully tiled shower cubicle, low level WC, sink unit with tiled splash back and surrounds.

#### BEDROOM TWO 14'6 x 9'4 (4.42m x 2.84m)

uPVC double glazed window to the front. Radiator. The bathroom fitted with a three piece suite comprising panelled bath with fully tiled surround, mixer tap, fitted mains system shower and shower screen, wash hand basin with mixer tap and tiled splash back and low level WC. Double glazed window. Heated towel rail. Extractor fan.