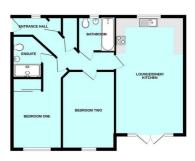

#### Floor Plans

ROUND FLOOR

#### ENTRANCE HALL 19'7 x 3'8 (5.97m x 1.12m)

Radiator. Walk in storage cupboard which is plumbed for a washing machine

#### LOUNGE/DINER/KITCHEN 21'4 x 12'4 (6.50m x 3.76m)

Open plan. Double glazed patio doors opening onto a ground floor patio garden. Radiator. TV point. The kitchen is fitted with a matching range of base and wall cupboards, laminate work surfaces incorporating a stainless steel sink unit with mixer tap and drainage board. Ample base cupboards and drawers. Integrated appliances include four ing gas hob with extractor canopy over. Integrated double oven. Integrated fridge/freezer. Double glazed window overlooking the rear.

## BEDROOM ONE 16' x 8'10 (4.88m x 2.69m)

Double glazed window to the front. Radiator. Built in wardrobe. Door to:

#### EN SUITE SHOWER ROOM 8'6 x 6 (2.59m x 1.83m)

Fitted with a three piece suite comprising double walk in fully tiled shower cubicle, low level WC, sink unit with tiled splash back and surrounds.

#### BEDROOM TWO 14'6 x 9'4 (4.42m x 2.84m)

uPVC double glazed window to the front. Radiator. The bathroom fitted with a three piece suite comprising panelled bath with fully tiled surround, mixer tap, fitted mains system shower and shower screen, wash hand basin with mixer tap and tiled splash back and low level WC. Double glazed window. Heated towel rail. Extractor fan.