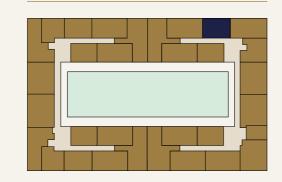

| 6′ 6″ × 7′ 0″      |
| TOTAL                 | 50m <sup>2</sup> | 538ft <sup>2</sup> |



| ROOM                  | METRIC           | IMPERIAL           |
|-----------------------|------------------|--------------------|
| Kitchen/Living/Dining | 8.66 x 3.50      | 28′ 4″ x 11′ 5″    |
| Bedroom 1             | 3.00 x 5.00      | 9′ 10″ x 16′ 4″    |
| Bathroom              | 2.45 x 2.45      | 8′ 0″ x 8′ 0″      |
| TOTAL                 | 70m <sup>2</sup> | 753ft <sup>2</sup> |



## **ONE BEDROOM**

PLOTS: 404 UPPER GROUND, 410\* FIRST, 418\* SECOND AND 426\* THIRD



**▼** NORTH

**ROOM** 

Bedroom

Bathroom

**TOTAL** 

Kitchen/Living/Dining

Utility Cupboard | W Wardrobe

**METRIC** 

5.67 x 6.07

3.36 x 3.80

2.15 x 2.00

55m<sup>2</sup>





#### **▼ NORTH PLOT LOCATOR**



# ROOM METRIC

| TOTAL                 | 59m²        | 635ft <sup>2</sup> |
|-----------------------|-------------|--------------------|
| Bathroom              | 2.29 x 1.98 | 7′ 5″ × 6′ 5″      |
| Bedroom               | 4.25 x 3.35 | 13′ 11″ x 10′ 11″  |
| Kitchen/Living/Dining | 8.53 x 4.43 | 27′ 11″ x 14′ 6″   |

## **ONE BEDROOM**

PLOTS: 412 FIRST, 420 SECOND AND 428 THIRD



### **▼** NORTH

U Utility Cupboard | W Wardrobe



**▼ NORTH PLOT LOCATOR** 

**IMPERIAL** 

18' 7" x 19' 10"

11' 0" x 12' 5"

7' 0" x 6' 6"

538ft<sup>2</sup>

**IMPERIAL** 

WALTHAMSTOW

WALTHAMSTOW

# **TWO BEDROOM**

PLOT: 402 UPPER GROUND



## **TWO BEDROOM**

PLOTS: 403 UPPER GROUND, 409\* FIRST, 417\* SECOND AND 425 THIRD\*



### **▼** NORTH

U Utility Cupboard | W Wardrobe



Utility Cupboard | W