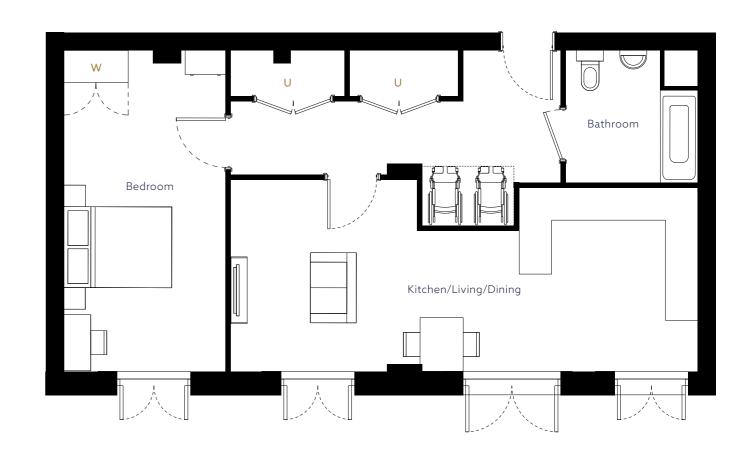

## **ONE BEDROOM**

PLOTS: 404 UPPER GROUND, 410\* FIRST, 418\* SECOND AND 426\* THIRD

**▼** NORTH

**ROOM** 

Bedroom

Bathroom

**TOTAL** 

Kitchen/Living/Dining

Utility Cupboard | W Wardrobe

**METRIC** 

5.67 x 6.07

3.36 x 3.80

2.15 x 2.00

55m<sup>2</sup>