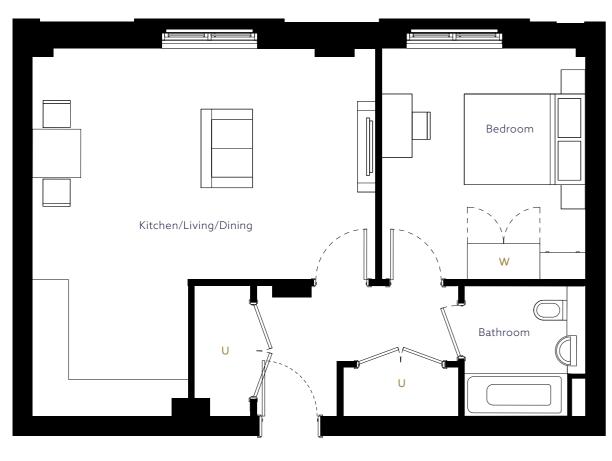

## **ONE BEDROOM**

PLOTS: 404 UPPER GROUND, 410\* FIRST, 418\* SECOND AND 426\* THIRD

**▼** NORTH

**ROOM** 

Bedroom

Bathroom

**TOTAL** 

Kitchen/Living/Dining

Utility Cupboard | W Wardrobe

**METRIC** 

5.67 x 6.07

3.36 x 3.80

2.15 x 2.00

55m<sup>2</sup>