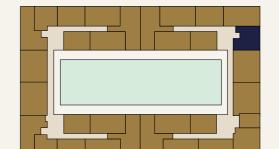

| 70m <sup>2</sup> | 753ft <sup>2</sup> |



## **ONE BEDROOM**

PLOTS: 404 UPPER GROUND, 410\* FIRST, 418\* SECOND AND 426\* THIRD



**▼** NORTH

**ROOM** 

Bedroom

Bathroom

**TOTAL** 

Kitchen/Living/Dining

Utility Cupboard | W Wardrobe

**METRIC** 

5.67 x 6.07

3.36 x 3.80

2.15 x 2.00

55m<sup>2</sup>





#### **▼ NORTH PLOT LOCATOR**



# ROOM METRIC

| TOTAL                 | 59m²        | 635ft <sup>2</sup> |
|-----------------------|-------------|--------------------|
| Bathroom              | 2.29 x 1.98 | 7′ 5″ × 6′ 5″      |
| Bedroom               | 4.25 x 3.35 | 13′ 11″ x 10′ 11″  |
| Kitchen/Living/Dining | 8.53 x 4.43 | 27′ 11″ x 14′ 6″   |

## **ONE BEDROOM**

PLOTS: 412 FIRST, 420 SECOND AND 428 THIRD



### **▼** NORTH

U Utility Cupboard | W Wardrobe



**▼ NORTH PLOT LOCATOR** 

**IMPERIAL** 

18' 7" x 19' 10"

11' 0" x 12' 5"

7' 0" x 6' 6"

538ft<sup>2</sup>

**IMPERIAL** 

WALTHAMSTOW

WALTHAMSTOW

# **TWO BEDROOM**

PLOT: 402 UPPER GROUND



## **TWO BEDROOM**

PLOTS: 403 UPPER GROUND, 409\* FIRST, 417\* SECOND AND 425 THIRD\*



### **▼** NORTH

U Utility Cupboard | W Wardrobe



Utility Cupboard | W Wardrobe





| ROOM                  | METRIC      | IMPERIAL           |
|-----------------------|-------------|--------------------|
| Kitchen/Living/Dining | 5.88 x 4.59 | 19′ 3″ x 15′ 0″    |
| Bedroom 1             | 3.90 x 3.80 | 12′ 9″ x 12′ 5″    |
| Bedroom 2             | 5.20 x 2.46 | 17′ 0″ x 8′ 0″     |
| Bathroom              | 2.60 x 2.20 | 8′ 6″ x 7′ 2″      |
| Ensuite               | 1.50 x 2.20 | 4′ 11″ x 7′ 2″