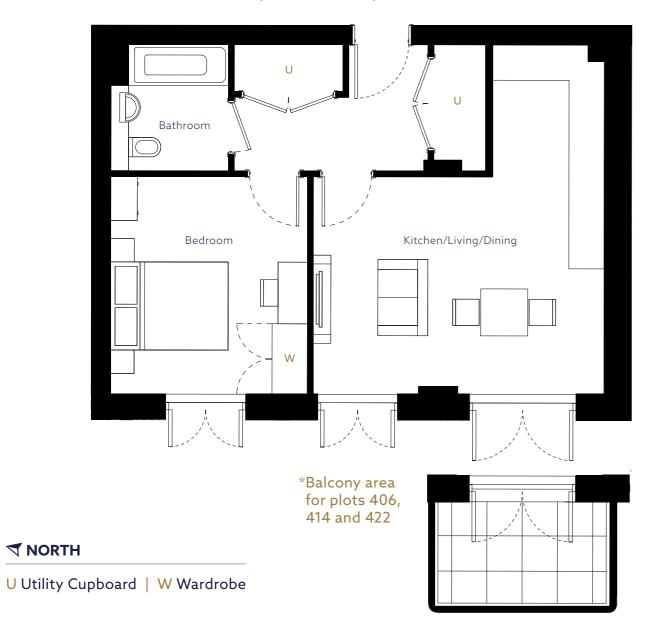

## **ONE BEDROOM**

PLOTS: 400 GROUND, 406\* FIRST, 414\*SECOND AND 422 THIRD\*

### **▼** NORTH

U Utility Cupboard | W Wardrobe

| ROOM                  | METRIC           | IMPERIAL           |
|-----------------------|------------------|--------------------|
| Kitchen/Living/Dining | 4.95 x 5.95      | 16′ 2″ x 19′ 6″    |
| Bedroom               | 3.35 x 3.70      | 10′ 11″ x 12′ 1″   |
| Bathroom              | 2.00 x 2.15      | 6′ 6″ × 7′ 0″      |
| TOTAL                 | 50m <sup>2</sup> | 538ft <sup>2</sup> |