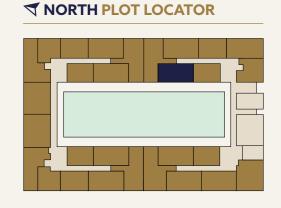

be

| ROOM                  | METRIC           | IMPERIAL           |
|-----------------------|------------------|--------------------|
| Kitchen/Living/Dining | 4.95 x 5.95      | 16′ 2″ x 19′ 6″    |
| Bedroom               | 3.35 x 3.70      | 10′ 11″ x 12′ 1″   |
| Bathroom              | 2.00 x 2.15      | 6′ 6″ × 7′ 0″      |
| TOTAL                 | 50m <sup>2</sup> | 538ft <sup>2</sup> |



| ROOM                  | METRIC           | IMPERIAL           |
|-----------------------|------------------|--------------------|
| Kitchen/Living/Dining | 8.66 x 3.50      | 28′ 4″ x 11′ 5″    |
| Bedroom 1             | 3.00 x 5.00      | 9′ 10″ x 16′ 4″    |
| Bathroom              | 2.45 x 2.45      | 8′ 0″ x 8′ 0″      |
| TOTAL                 | 70m <sup>2</sup> | 753ft <sup>2</sup> |



## **ONE BEDROOM**

PLOTS: 404 UPPER GROUND, 410\* FIRST, 418\* SECOND AND 426\* THIRD



**▼** NORTH

**ROOM** 

Bedroom

Bathroom

**TOTAL** 

Kitchen/Living/Dining

Utility Cupboard | W Wardrobe

**METRIC** 

5.67 x 6.07

3.36 x 3.80

2.15 x 2.00

55m<sup>2</sup>





#### **▼ NORTH PLOT LOCATOR**



# ROOM METRIC

| TOTAL                 | 59m²        | 635ft <sup>2</sup> |
|-----------------------|-------------|--------------------|
| Bathroom              | 2.29 x 1.98 | 7′ 5″ × 6′ 5″      |
| Bedroom               | 4.25 x 3.35 | 13′ 11″ x 10′ 11″  |
| Kitchen/Living/Dining | 8.53 x 4.43 | 27′ 11″ x 14′ 6″   |

## **ONE BEDROOM**

PLOTS: 412 FIRST, 420 SECOND AND 428 THIRD



### **▼** NORTH

U Utility Cupboard | W Wardrobe



**▼ NORTH PLOT LOCATOR** 

**IMPERIAL** 

18' 7" x 19'