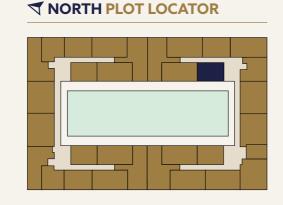

vic Centre

SURROUNDING AREA, GROUNDS AND ROADS

- Hepworth Place Grounds
- ① Chestnuts Field
- 1 A503 Forest Road
- 12 Faman Avenue



Computer Generated Image. Map not to scale 28

WALTHAMSTOW

# HEPWORTH PLACE

WALTHAMSTOW

## **ONE BEDROOM**

PLOTS: 400 GROUND, 406\* FIRST, 414\*SECOND AND 422 THIRD\*



# **ONE BEDROOM**PLOT: 401 UPPER GROUND



### **▼** NORTH

U Utility Cupboard | W Wardrobe

| ROOM                  | METRIC           | IMPERIAL           |
|-----------------------|------------------|--------------------|
| Kitchen/Living/Dining | 4.95 x 5.95      | 16′ 2″ x 19′ 6″    |
| Bedroom               | 3.35 x 3.70      | 10′ 11″ x 12′ 1″   |
| Bathroom              | 2.00 x 2.15      | 6′ 6″ × 7′ 0″      |
| TOTAL                 | 50m <sup>2</sup> | 538ft <sup>2</sup> |



| ROOM                  | METRIC           | IMPERIAL           |
|-----------------------|------------------|--------------------|
| Kitchen/Living/Dining | 8.66 x 3.50      | 28′ 4″ x 11′ 5″    |
| Bedroom 1             | 3.00 x 5.00      | 9′ 10″ x 16′ 4″    |
| Bathroom              | 2.45 x 2.45      | 8′ 0″ x 8′ 0″      |
| TOTAL                 | 70m <sup>2</sup> | 753ft <sup>2</sup> |



## **ONE BEDROOM**

PLOTS: 404 UPPER GROUND, 410\* FIRST, 418\* SECOND AND 426\* THIRD



**▼** NORTH

**ROOM** 

Bedroom

Bathroom

**TOTAL** 

Kitchen/Living/Dining

Utility Cupboard | W Wardrobe

**METRIC** 

5.67 x 6.07

3.36 x 3.80

2.15 x 2.00

55m<sup>2</sup>





#### **▼ NORTH PLOT LOCATOR**



# ROOM METRIC

| TOTAL                 | 59m²        | 635ft <sup>2</sup> |
|-----------------