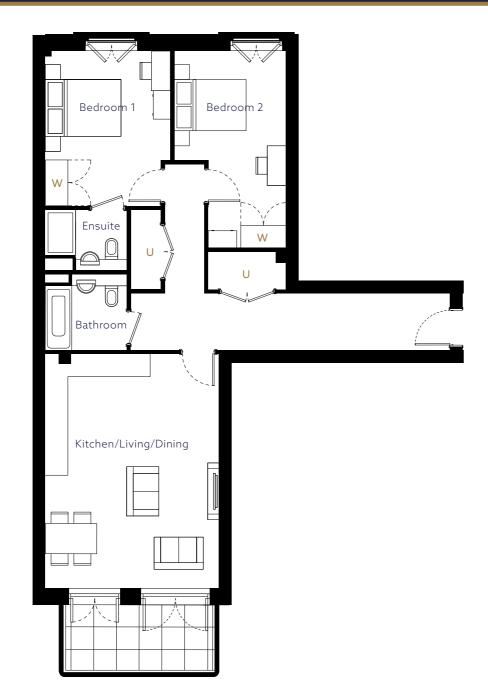

## **TWO BEDROOM**

PLOTS: 403 UPPER GROUND, 409\* FIRST, 417\* SECOND AND 425 THIRD\*

### **▼** NORTH

U Utility Cupboard | W Wardrobe

Utility Cupboard | W Wardrobe

| ROOM                  | METRIC      | IMPERIAL           |
|-----------------------|-------------|--------------------|
| Kitchen/Living/Dining | 5.88 x 4.59 | 19′ 3″ x 15′ 0″    |
| Bedroom 1             | 3.90 x 3.80 | 12′ 9″ x 12′ 5″    |
| Bedroom 2             | 5.20 x 2.46 | 17′ 0″ x 8′ 0″     |
| Bathroom              | 2.60 x 2.20 | 8′ 6″ x 7′ 2″      |
| Ensuite               | 1.50 x 2.20 | 4′ 11″ x 7′ 2″     |
| TOTAL                 | 86m²        | 925ft <sup>2</sup> |