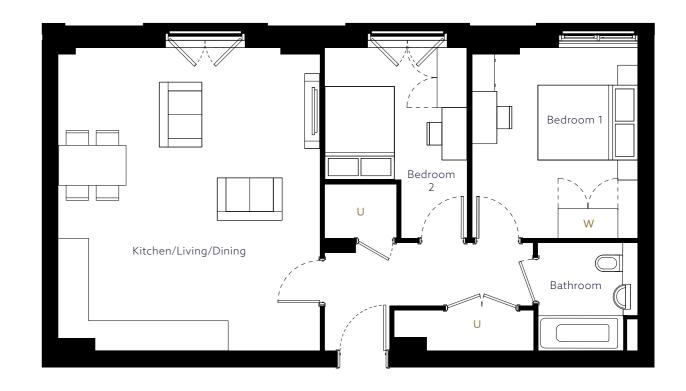

## **TWO BEDROOM**

PLOTS: 405 UPPER GROUND, 411\* FIRST, 419\* SECOND AND 427 THIRD\*

## **▼** NORTH

Utility Cupboard | W Wardrobe

| ROOM                  | METRIC           | IMPERIAL           |
|-----------------------|------------------|--------------------|
| Kitchen/Living/Dining | 5.51 x 5.95      | 18′ 0″ x 19′ 6″    |
| Bedroom 1             | 3.32 x 3.85      | 10′ 10″ × 12′ 7″   |
| Bedroom 2             | 2.85 x 3.85      | 9′ 4″ x 12′ 7″     |
| Bathroom              | 2.08 x 2.00      | 6′ 9″ x 6′ 6″      |
| Ensuite               | 1.60 x 2.00      | 5′ 2″ x 6′ 6″      |
| TOTAL                 | 70m <sup>2</sup> | 753ft <sup>2</sup> |