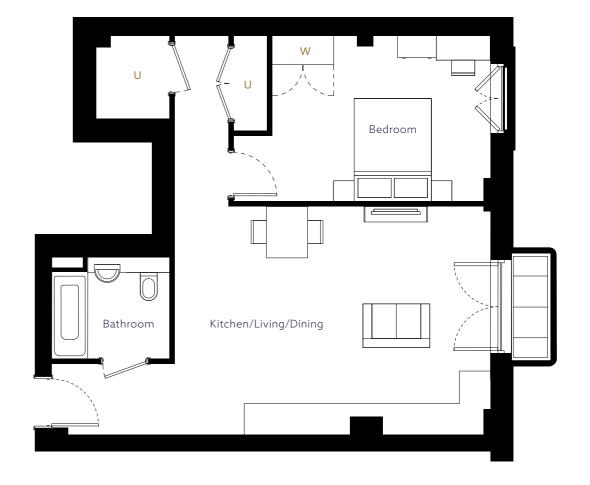

# **ONE BEDROOM**PLOT: 401 UPPER GROUND

### **▼** NORTH

U Utility Cupboard | W Wardrobe

| ROOM                  | METRIC           | IMPERIAL           |
|-----------------------|------------------|--------------------|
| Kitchen/Living/Dining | 4.95 x 5.95      | 16′ 2″ x 19′ 6″    |
| Bedroom               | 3.35 x 3.70      | 10′ 11″ x 12′ 1″   |
| Bathroom              | 2.00 x 2.15      | 6′ 6″ × 7′ 0″      |
| TOTAL                 | 50m <sup>2</sup> | 538ft <sup>2</sup> |