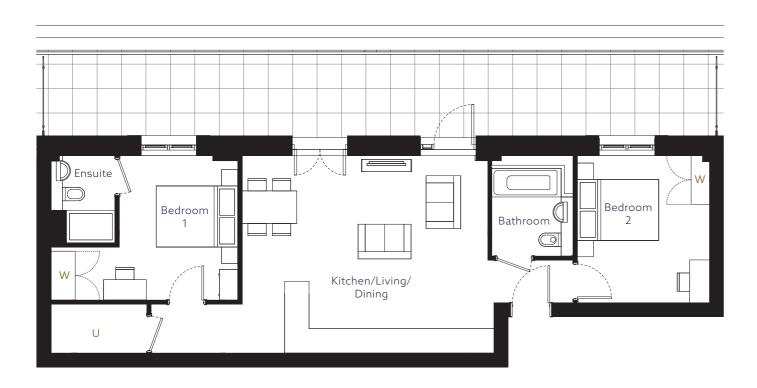

## **TWO BEDROOM**

PLOTS: 405 UPPER GROUND, 411\* FIRST, 419\* SECOND AND 427 THIRD\*

## **▼** NORTH

Utility Cupboard | W Wardrobe

| ROOM                  | METRIC           | IMPERIAL           |
|-----------------------|------------------|--------------------|
| Kitchen/Living/Dining | 5.51 x 5.95      | 18′ 0″ x 19′ 6″    |
| Bedroom 1             | 3.32 x 3.85      | 10′ 10″ × 12′ 7″   |
| Bedroom 2             | 2.85 x 3.85      | 9′ 4″ x 12′ 7″     |
| Bathroom              | 2.08 x 2.00      | 6′ 9″ x 6′ 6″      |
| Ensuite               | 1.60 x 2.00      | 5′ 2″ x 6′ 6″      |
| TOTAL                 | 70m <sup>2</sup> | 753ft <sup>2</sup> |