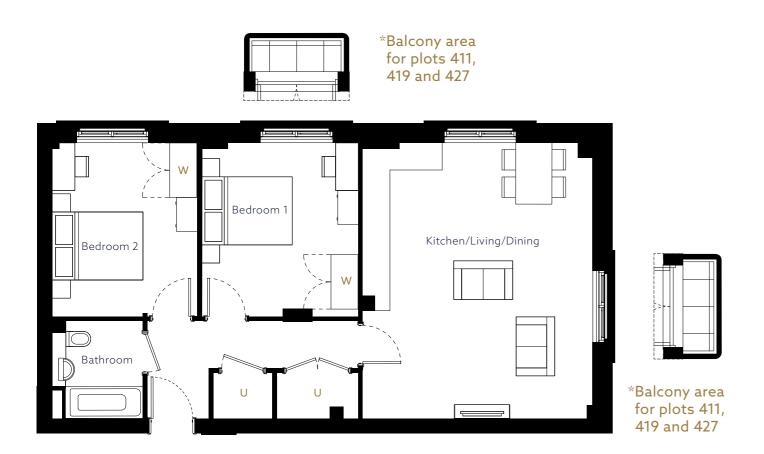

## **TWO BEDROOM**

PLOTS: 405 UPPER GROUND, 411\* FIRST, 419\* SECOND AND 427 THIRD\*

### **▼** NORTH

U Utility Cupboard | W Wardrobe

Utility Cupboard | W Wardrobe

| ROOM                  | METRIC      | IMPERIAL           |
|-----------------------|-------------|--------------------|
| Kitchen/Living/Dining | 5.88 x 4.59 | 19′ 3″ x 15′ 0″    |
| Bedroom 1             | 3.90 x 3.80 | 12′ 9″ x 12′ 5″    |
| Bedroom 2             | 5.20 x 2.46 | 17′ 0″ x 8′ 0″     |
| Bathroom              | 2.60 x 2.20 | 8′ 6″ x 7′ 2″      |
| Ensuite               | 1.50 x 2.20 | 4′ 11″ x 7′ 2″     |
| TOTAL                 | 86m²        | 925ft <sup>2</sup> |