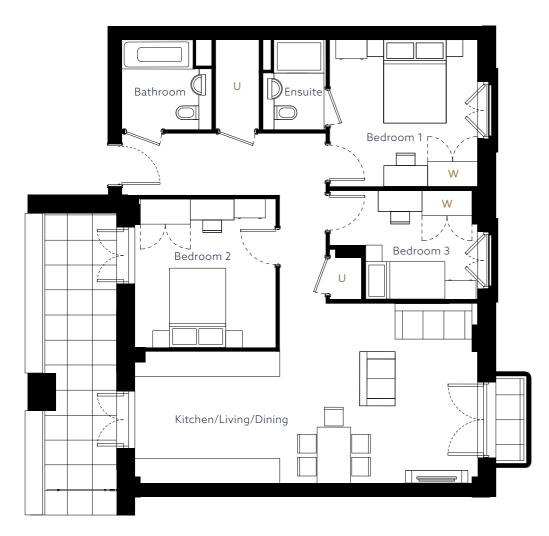

## **THREE BEDROOM**

PLOTS: 413 FIRST, 421 SECOND AND THIRD 429

**▼** NORTH

U Utility Cupboard | W Wardrobe