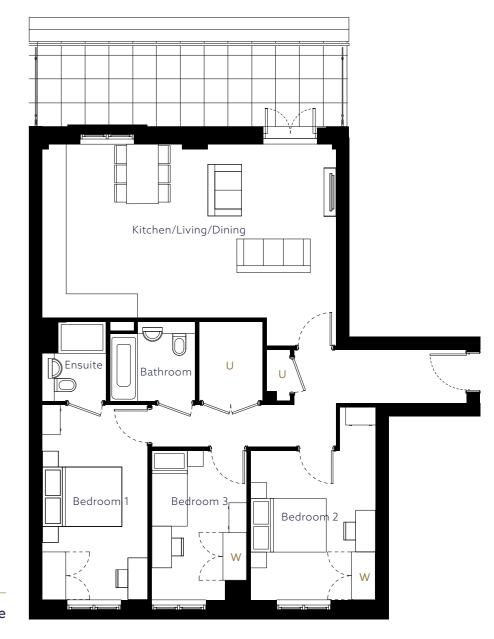

## **THREE BEDROOM**

PLOTS: 413 FIRST, 421 SECOND AND THIRD 429

**▼** NORTH

U Utility Cupboard | W Wardrobe