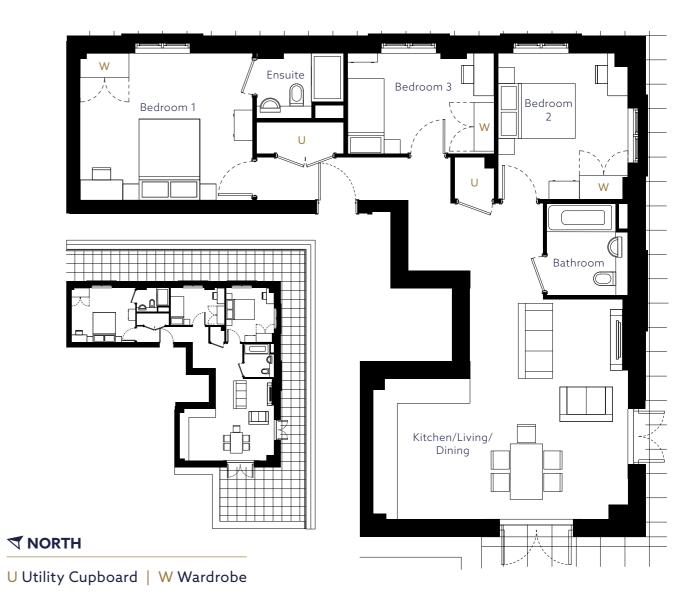

## **THREE BEDROOM**

PLOTS: 413 FIRST, 421 SECOND AND THIRD 429

**▼** NORTH

U Utility Cupboard | W Wardrobe