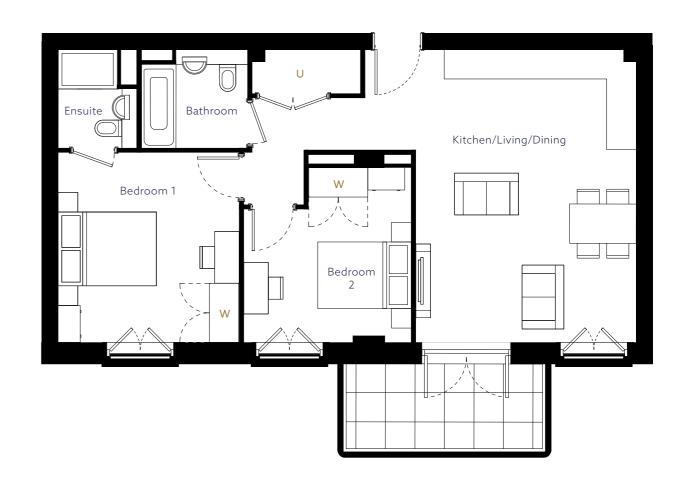

## **TWO BEDROOM**

PLOTS: 403 UPPER GROUND, 409\* FIRST, 417\* SECOND AND 425 THIRD\*

| ROOM                  | METRIC           | IMPERIAL           |
|-----------------------|------------------|--------------------|
| Kitchen/Living/Dining | 5.23 x 6.07      | 17′ 1″ x 19′ 10″   |
| Bedroom 1             | 3.32 x 3.82      | 10′ 10″ x 12′ 6″   |
| Bedroom 2             | 2.85 x 3.82      | 9′ 4″ x 12′ 6″     |
| Bathroom              | 2.15 x 20        | 7′ 0″ x 6′ 6″      |
| TOTAL                 | 70m <sup>2</sup> | 753ft <sup>2</sup> |