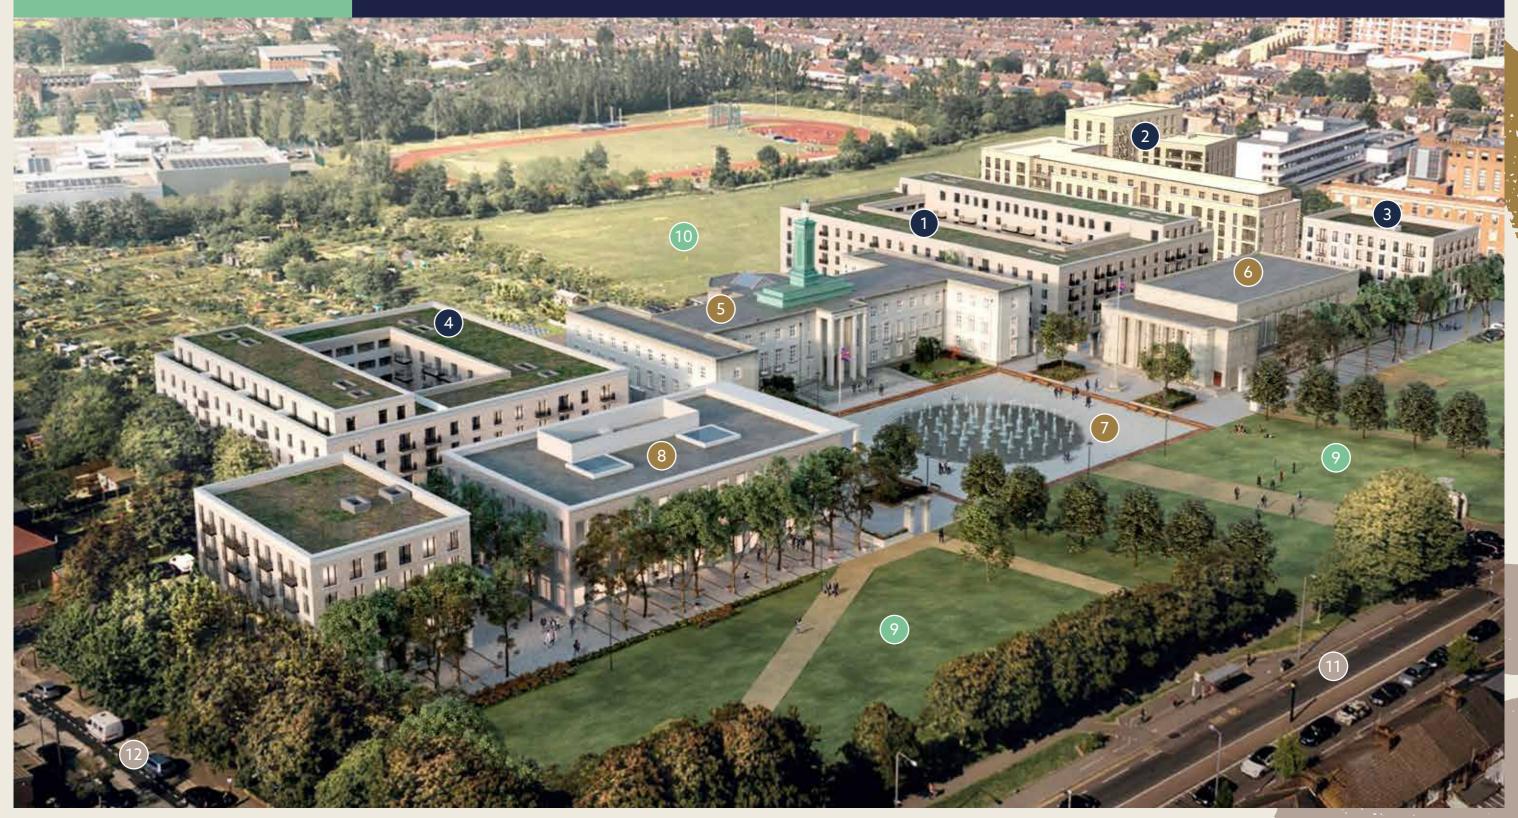

# SITE MAP

SHARED OWNERSHIP AT HEPWORTH PLACE

- ① Block B
- ② Block C
- 3 Block D
- ④ Block H

CIVIC SPACES AT HEPWORTH PLACE

- S Waltham Forest Town Hall
- 6 Assembly Hall
- 7 Fellowship Square
- 8 Civic Centre

SURROUNDING AREA, GROUNDS AND ROADS

- Hepworth Place Grounds
- ① Chestnuts Field
- 1 A503 Forest Road
- 12 Faman Avenue

Computer Generated Image. Map not to scale 28

WALTHAMSTOW