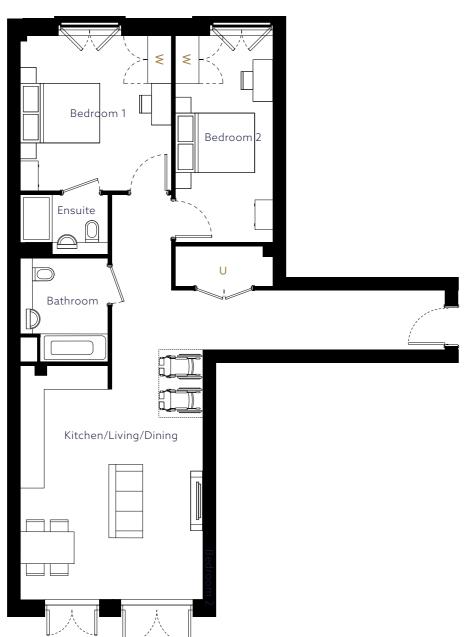

## **TWO BEDROOM**

PLOTS: 403 UPPER GROUND, 409\* FIRST, 417\* SECOND AND 425 THIRD\*

### **▼** NORTH

U Utility Cupboard | W Wardrobe

Utility Cupboard | W Wardrobe

| ROOM                  | METRIC      | IMPERIAL           |
|-----------------------|-------------|--------------------|
| Kitchen/Living/Dining | 5.88 x 4.59 | 19′ 3″ x 15′ 0″    |
| Bedroom 1             | 3.90 x 3.80 | 12′ 9″ x 12′ 5″    |
| Bedroom 2             | 5.20 x 2.46 | 17′ 0″ x 8′ 0″     |
| Bathroom              | 2.60 x 2.20 | 8′ 6″ x 7′ 2″      |
| Ensuite               | 1.50 x 2.20 | 4′ 11″ x 7′ 2″     |
| TOTAL                 | 86m²        | 925ft <sup>2</sup> |