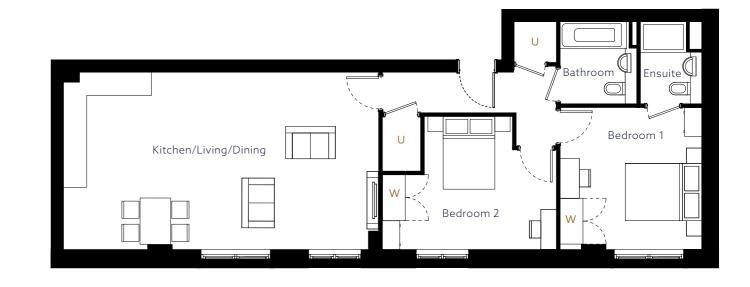

## **TWO BEDROOM**

PLOTS: 407 FIRST, 415 SECOND AND 423 THIRD

#### **▼ NORTH**

Utility Cupboard | W Wardrobe

| ROOM                  | METRIC           | IMPERIAL           |
|-----------------------|------------------|--------------------|
| Kitchen/Living/Dining | 5.07 × 6.07      | 16′ 7″ x 19′ 11″   |
| Bedroom 1             | 3.46 x 3.92      | 11′ 4″ x 12′ 10″   |
| Bedroom 2             | 3.29 x 3.92      | 10′ 9″ × 12′ 10″   |
| Bathroom              | 2.00 x 2.15      | 6′ 6″ × 7′ 0″      |
| TOTAL                 | 72m <sup>2</sup> | 775ft <sup>2</sup> |