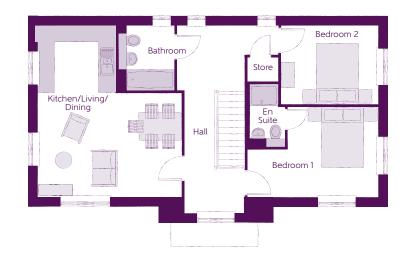

## First Floor

| Kitchen/Living/Dining | 6.09m x 5.10m | 20'0" x 16'9" |
|-----------------------|---------------|---------------|
| Bedroom 1             | 4.65m x 3.19m | 15'3" x 10'6" |
| Bedroom 2             | 3.19m x 2.79m | 10'6" x 9'2"  |
| Bathroom              | 2.31m x 1.98m | 7'7" x 6'6"   |

## Furniture arrangements are for illustrative purposes only. Items are not included, nor to scale.

The items shown in this key may be subject to change, and positions could vary from those indicated on this floorplan. Please refer to Sales Advisor for details of your selected plot. Computer generated image shown overleaf. External finishes, landscaping and configuration may vary from plot to plot. Please refer to Sales Advisor for further details. All dimensions are approximate and should not be used for carpet sizes, appliance spaces or furniture. We operate a policy of continuous improvement and individual features such as kitchen and bathroom layouts, doors, windows, garages and elevational treatments may vary from time to time. Consequently these particulars should be treated as general guidance only and do not constitute a contract, part of a contract or a warranty.