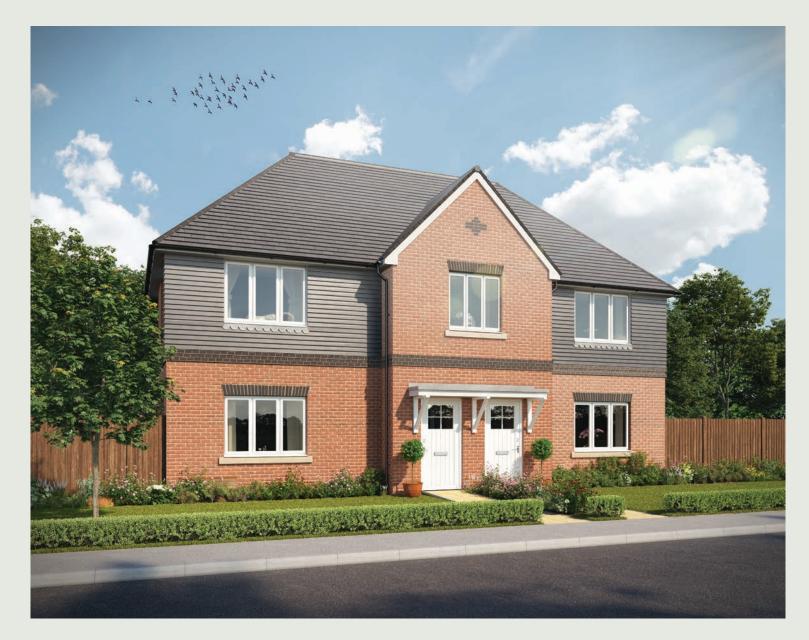

## The Hellebore

2 BEDROOM HOME



ashberryhomes.co.uk



2 BEDROOM HOME



## First Floor

| Kitchen/Living/Dining | 6.09m x 5.10m | 20'0" x 16'9" |
|-----------------------|---------------|---------------|
| Bedroom 1             | 4.65m x 3.19m | 15'3" x 10'6" |
| Bedroom 2             | 3.19m x 2.79m | 10'6" x 9'2"  |
| Bathroom              | 2.31m x 1.98m | 7'7" x 6'6"   |

## Furniture arrangements are for illustrative purposes only. Items are not included, nor to scale.

The items shown in this key may be subject to change, and positions could vary from those indicated on this floorplan. Please refer to Sales Advisor for details of your selected plot. Computer generated image shown overleaf. External finishes, landscaping and configuration may vary from plot to plot. Please refe