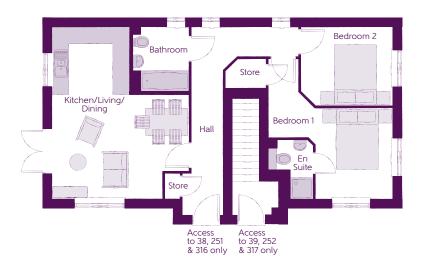

## Ground Floor

| Kitchen/Living/Dining | 6.09m x 4.83m | 20'0" x 15'10"<br>(max) (max) |
|-----------------------|---------------|-------------------------------|
| Bedroom 1             | 4.39m x 3.21m | 14'5" × 10'6"                 |
| Bedroom 2             | 3.24m x 2.77m | 10'8" × 9'1"                  |
| Bathroom              | 2.30m x 1.98m | 7′7″ × 6′6″                   |

## Furniture arrangements are for illustrative purposes only. Items are not included, nor to scale.

The items shown in this key may be subject to change, and positions could vary from those indicated on this floorplan. Please refer to Sales Advisor for details of your selected plot. Computer generated image shown overleaf. External finishes, landscaping and configuration may vary from plot to plot. Please refer to Sales Advisor for further details. All dimensions are approximate and should not be used for carpet sizes, appliance spaces or furniture. We operate a policy of continuous improvement and individual features such as kitchen and bathroom layouts, doors, windows, garages and elevational treatments may vary from time to time. Consequently these particulars should be treated as general guidance only and do not constitute a contract or a warranty.