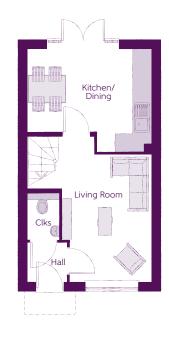

## 2 BEDROOM HOME

Bedroom 1
WS

Store

Bathroom 0

WS

Bedroom 2

Ground Floor

Kitchen/Dining Living Room Cloakroom 4.05m x 3.38m 4.85m x 3.16m (max) (max) 1.50m x 1.01m

13′3″ × 11′1″ (max) 15′11″ × 10′4′ (max) 4′10″ × 3′4″ First Floor

Bedroom 1 Bedroom 2 Bathroom 4.05m x 2.73m 13′3″ x 8′1

 $4.05 \text{m} \times 2.40 \text{m}$   $13'3'' \times 7'10''$   $13'3'' \times 7'10''$ 

Clks - Cloakroom WS - Wardrobe Space (suggestion only, wardrobe not included)