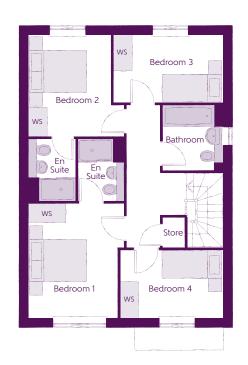

## First Floor

| Bedroom 1          | 3.78m x 3.19m | 12′5″ x 10′5″ |
|--------------------|---------------|---------------|
| Bedroom 1 En Suite | 2.05m x 1.54m | 6′9″ × 5′1″   |
| Bedroom 2          | 3.35m x 2.73m | 11′0″ × 9′0″  |
| Bedroom 2 En Suite | 2.05m x 1.54m | 6'9" x 5'1"   |
| Bedroom 3          | 3.60m x 2.25m | 11′10″ × 7′5″ |
| Bedroom 4          | 3.40m x 2.22m | 11′2″ × 7′4″  |
| Bathroom           | 2.15m x 1.98m | 7′1″ × 6′6″   |

Clks - Cloakroom WS - Wardrobe Space (suggestion only, wardrobe not included)

## Furniture arrangements are for illustrative purposes only. Items are not included, nor to scale.

The items shown in this key may be subject to change, and positions could vary from those indicated on this floorplan. Please refer to Sales Advisor for details of your selected plot. Computer generated image shown overleaf. External finishes, landscaping and configuration may vary from plot to plot. Please refer to Sales Advisor for further details. All dimensions are approximate and should not be used for carpet sizes, appliance spaces or furniture. We operate a policy of continuous improvement and individual features such as kitchen and bathroom layouts, doors, windows, garages and elevational treatments may vary from time to time. Consequently these particulars should be treated as general guidance only and do not constitute a contract, part of a contract or a warranty. RE/CB/500/S00/D/01/C.