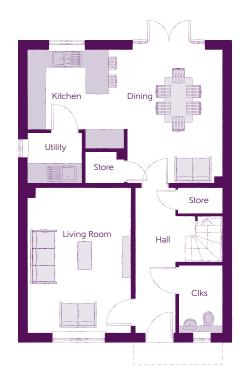

## Ground Floor

| Kitchen     | 3.28m x 3.26m | 10'9" × 10'8" |
|-------------|---------------|---------------|
| Dining      | 4.42m x 3.17m | 14′6″ x 10′5″ |
| Living Room | 4.77m x 3.39m | 15′8″ x 11′1″ |
| Utility     | 1.78m x 1.66m | 5′10″ x 5′5″  |
| Cloakroom   | 2.22m x 1.46m | 7'4" x 4'10"  |

Clks - Cloakroom WS - Wardrobe Space (suggestion only, wardrobe not included)

## Furniture arrangements are for illustrative purposes only. Items are not included, nor to scale.

The items shown in this key may be subject to change, and positions could vary from those indicated on this floorplan. Please refer to Sales Advisor for details of your selected plot. Computer generated image shown overleaf. External finishes, landscaping and configuration may vary from plot to plot. Please refer to Sales Advisor for further details. All dimensions are approximate and should not be used for carpet sizes, appliance spaces or furniture. We operate a policy of continuous improvement and individual features such as kitchen and bathroom layouts, doors, windows, garages and elevational treatments may vary from time to time. Consequently these particulars should be treated as general guidance only and do not constitute a contract, part of a contract or a warranty. RE/CB/500/S00/D/01/C.