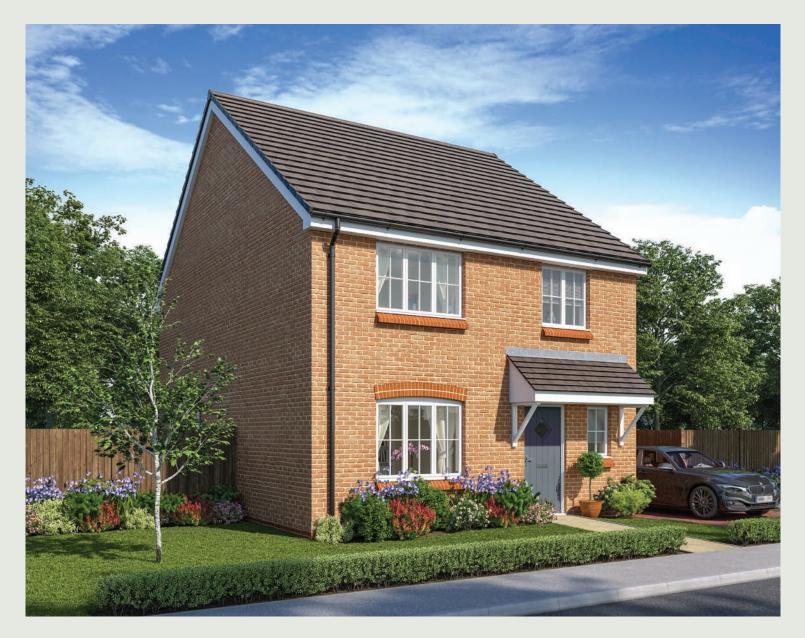

## The Ophelia

4 BEDROOM HOME



ashberryhomes.co.uk





## Ground Floor

| Kitchen     | 3.28m x 3.26m | 10'9" × 10'8" |
|-------------|---------------|---------------|
| Dining      | 4.42m x 3.17m | 14′6″ x 10′5″ |
| Living Room | 4.77m x 3.39m | 15′8″ x 11′1″ |
| Utility     | 1.78m x 1.66m | 5′10″ x 5′5″  |
| Cloakroom   | 2.22m x 1.46m | 7'4" x 4'10"  |



## First Floor

| Bedroom 1          | 3.78m x 3.19m | 12′5″ x 10′5″ |
|--------------------|---------------|---------------|
| Bedroom 1 En Suite | 2.05m x 1.54m | 6′9″ × 5′1″   |
| Bedroom 2          | 3.35m x 2.73m | 11′0″ × 9′0″  |
| Bedroom 2 En Suite | 2.05m x 1.54m | 6'9" x 5'1"   |
| Bedroom 3          | 3.60m x 2.25m | 11′10″ × 7′5″ |
| Bedroom 4          | 3.40m x 2.22m | 11′2″ × 7′4″  |
| Bathroom           | 2.15m x