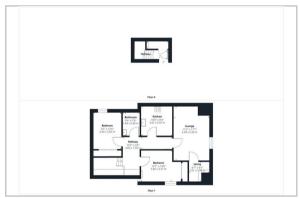

mounted units along with contrasting work tops. There are two good-sized bedrooms both benefiting from built-in wardrobe mirrored storage space. Completing the property is the bathroom with three-piece suite and shower over bath

The property further benefits from Gas Central Heating, Double Glazing & resident designated parking.

Paisley itself is local to an array of local amenities. Close by Paisley Town Centre offers a host of supermarkets, shops, bars, restaurants, and transport links. There are regular bus and train services to and from the town, giving access to the Royal Alexander Hospital and Glasgow City Centre alike.

The M8 motorway network is also close by leading to Glasgow International Airport, Glasgow City Centre as well as other outlying pockets.





## **Floor Plan**



## **Energy Efficiency Graph**



These particulars, whilst believed to be accurate are set out as a general outline only for guidance and do not constitute any part of an offer or contract. Intending purchasers should not rely on them as statements of representation of fact, but must satisfy themselves by inspection or otherwise as to their accuracy. No person in this firms employment has the authority to make or give any representation or warranty in respect of the property.