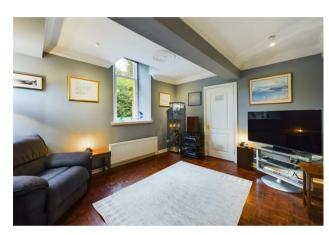

On entering the property through the main door, you step into a welcoming reception vestibule with stairs taking you to the upper level from where you will have access to all rooms. To the front is the lounge with Velux style window giving lots of natural light in the lounge and access to a utility cupboard. Just off the hall is the modern dining kitchen with a range of floor and wall mounted units along with contrasting work tops. There are two good-sized bedrooms both benefiting from built-in wardrobe mirrored storage space. Completing the property is the bathroom with three-piece suite and shower over bath