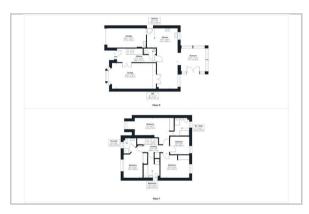

### Floor Plan

The accommodation on offer extends to a welcoming entrance hallway. Directly from the hall to the right is the main lounge area with bay window giving lots of natural light and open outlooks. The owners have had professionally laid tiled flooring that runs from the hall and flows through the hall to the modern dining kitchen and sunroom. The kitchen has a range of floor and wall mounted units with contrasting worktops and breakfasting island. With a second seating area at the rear of the property in turn giving access to the well-kept decked rear garden via double glazed doors and additional door access to the garden and garage from the kitchen. Completing the ground floor of the home is the wc.

On taking the stairs to the next level you will find four bedrooms. The master bedroom and bedroom two benefit from their own modern en-suite and built in storage. There are a further two good sized bedrooms. Completing the family home is the modern family bathroom with three-piece suite and full walk-in shower unit.