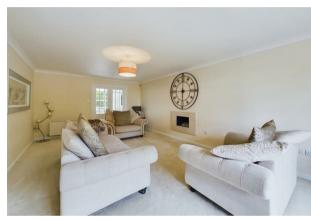

The accommodation on offer extends to a welcoming entrance hallway. Directly from the hall to the right is the main lounge area with bay window giving lots of natural light and open outlooks. The owners have had professionally laid tiled flooring that runs from the hall and flows through the hall to the modern dining kitchen and sunroom. The kitchen has a range of floor and wall mounted units with contrasting worktops and breakfasting island. With a second seating area at the rear of the property in turn giving access to the well-kept decked rear garden via double glazed doors and additional door access to the garden and garage from the kitchen. Completing the ground floor of the home is the wc.