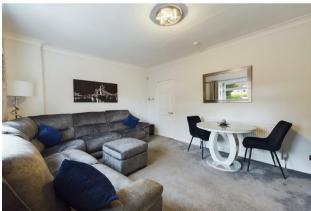

#### **Property Description**

Located in the Penilee area of Glasgow, this family friendly location offers excellent accommodation over two levels. The accommodation on offer extends to a welcoming entrance hall, leading through into the spacious lounge area with picture window. To the rear of the property is the family bathroom with floor to ceiling tiling, three-piece suite and shower over bath. The modern kitchen benefits from floor and wall mounted units with contrasting work tops and door access to the substantial private rear garden with decking area and astro turf.

On taking the stairs to the upper floor there are three good sized bedrooms. The master bedroom is to the front of the property and benefits from a picture window allowing open outlooks across the square and full wall mirrored storage. Bedroom three has its own en-suite, with walk in shower, wc and basin.