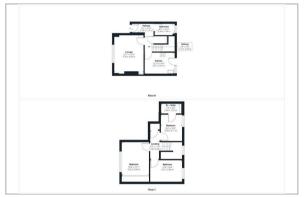

t the current owner has spent a lot of time and effort creating this lovely family home.

The property further benefits form Gas Central Heating, Double Glazing and offstreet parking with mono block drive.

Langstile Place itself provides an array of local amenities including local shops and transport links. There are regular bus services, giving access to more substantial shopping in the Glasgow area. Nearby is the renowned Braehead shopping complex, popular with the likes of thrill seekers attending XSite with its indoor skiing centre and much more. There is schooling for Primary and Secondary level within the area.

The M8 and M73 and M74 motorway network is also close by leading to Glasgow and Edinburgh City Centre's as well as other outlying pockets.

### Area Map



#### Floor Plan



# **Energy Efficiency Graph**



These particulars, whilst believed to be accurate are set out as a general outline only for guidance and do not constitute any part of an offer or contract. Intending purchasers should not rely on them as statements of representation of fact, but must satisfy themselves by inspection or otherwise as to their accuracy. No person in this firms employment has the authority to make or give any representation or warranty in respect of the property.