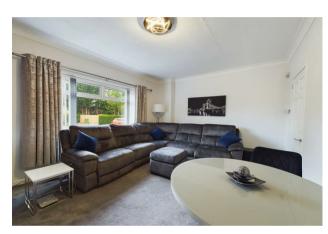

#### **Property Description**

Located in the Penilee area of Glasgow, this family friendly location offers excellent accommodation over two levels. The accommodation on offer extends to a welcoming entrance hall, leading through into the spacious lounge area with picture window. To the rear of the property is the family bathroom with floor to ceiling tiling, three-piece suite and shower over bath. The modern kitchen benefits from floor and wall mounted units with contrasting work tops and door access to the substantial private rear garden with decking area and astro turf.

On taking the stairs to the upper floor there are three good sized bedrooms. The master bedroom is to the front of the property and benefits from a picture window allowing open outlooks across the square and full wall mirrored storage. Bedroom three has its own en-suite, with walk in shower, wc and basin.