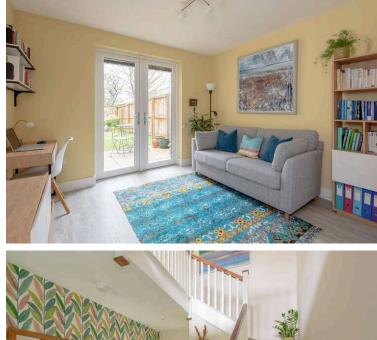

-

COU

The property is well presented throughout with high quality finishes, and a spacious layout. On the ground level there is an entrance vestibule and welcoming hallway, WC and garden room with direct access to the rear garden.

The stairs lead to an open sitting room on the first floor, large dining kitchen with double eye level oven and five ring induction hob and separate utility cupboard. The principal bedroom has an en suite shower room and walk in wardrobe. There are two further double bedrooms with fitted wardrobes and a roomy bathroom with three piece suite and separate shower. The property is fitted with high quality fitted blinds throughout.