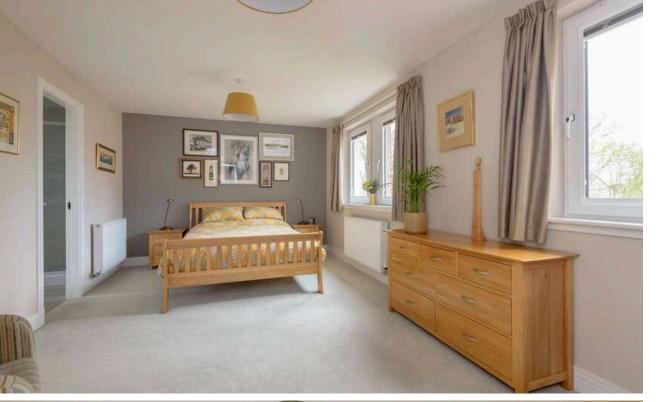

The stairs lead to an open sitting room on the first floor, large dining kitchen with double eye level oven and five ring induction hob and separate utility cupboard. The principal bedroom has an en suite shower room and walk in wardrobe. There are two further double bedrooms with fitted wardrobes and a roomy bathroom with three piece suite and separate shower. The property is fitted with high quality fitted blinds throughout.