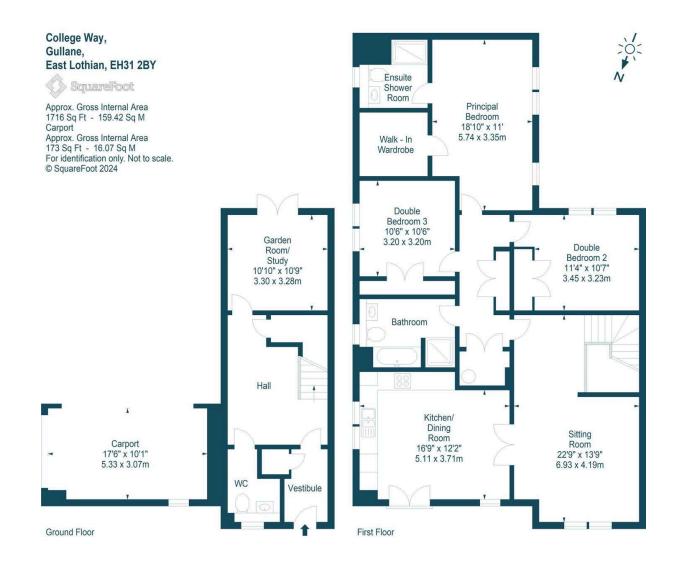

-

COU

The property is well presented throughout with high quality finishes, and a spacious layout. On the ground level there is an entrance vestibule and welcoming hallway, WC and garden room with direct access to the rear garden.

The stairs lead to an open sitting room on the first floor, large dining kitchen with double eye level oven and five ring induction hob and separate utility cupboard. The principal bedroom has an en suite shower room and walk in wardrobe. There are two further double bedrooms with fitted wardrobes and a roomy bathroom with three piece suite and separate shower. The property is fitted with high quality fitted blinds throughout.