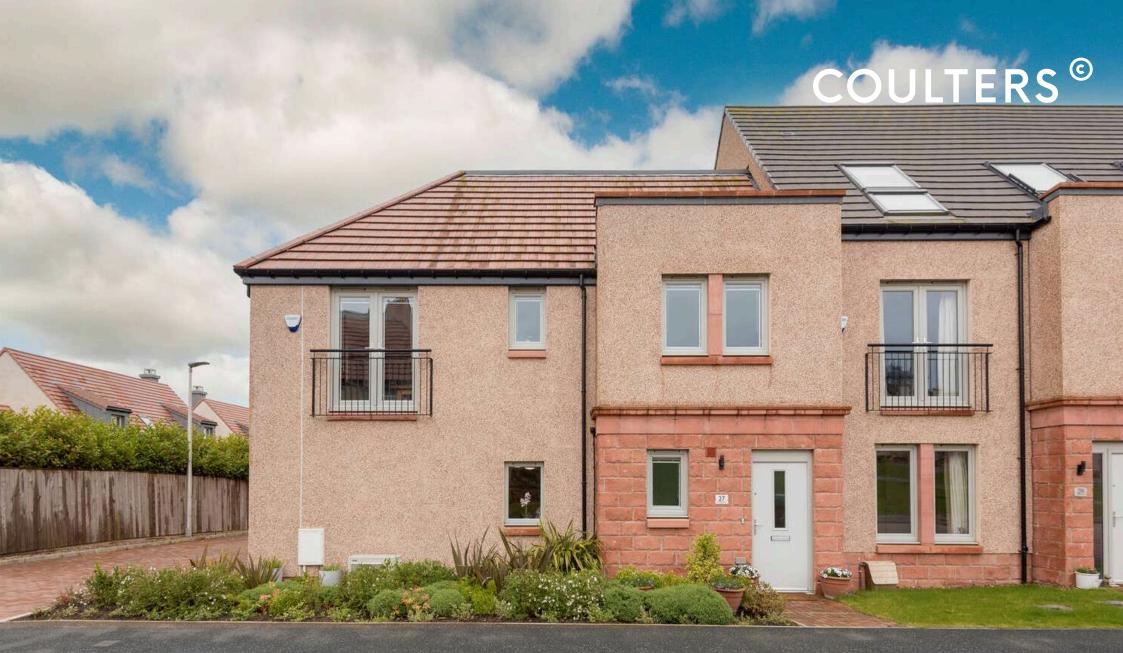

## TAKE A LOOK INSIDE

A beautifully presented, rarely available three bedroom mews style house situated within a modern development in highly sought after Gullane. This immaculate property benefits from a private South facing garden with shed, car port with electric car charging point and solar panels.

#### **KEY FEATURES**

þ

Ρ

 $(\mathbf{0})$ 

- Beautifully presented mews style house
  - Three generous double bedrooms
  - Sunny South facing garden
  - Car port with electric charging point
  - Located within desirable Gullane
  - Within a short walk of local amenities