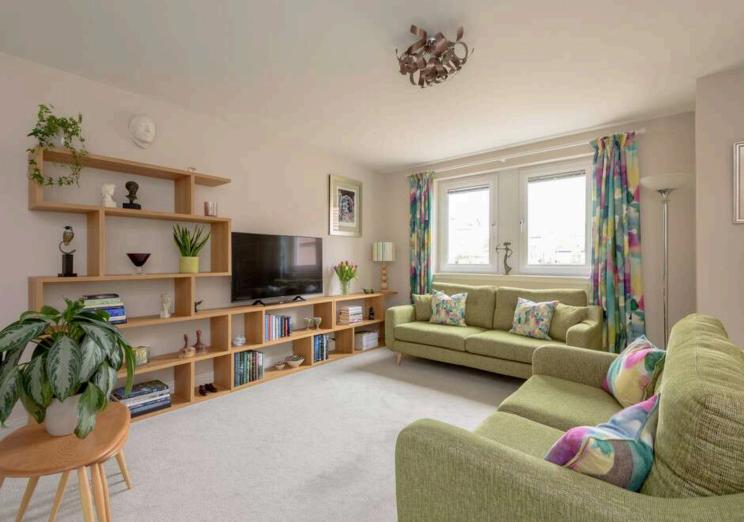

The stairs lead to an open sitting room on the first floor, large dining kitchen with double eye level oven and five ring induction hob and separate utility cupboard. The principal bedroom has an en suite shower room and walk in wardrobe. There are two further double bedrooms with fitted wardrobes and a roomy bathroom with three piece suite and separate shower. The property is fitted with high quality fitted blinds throughout.