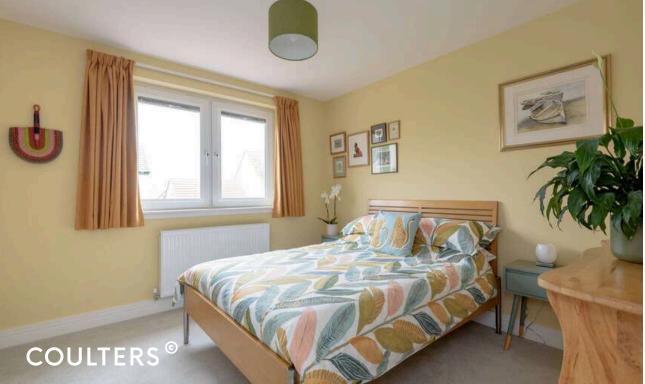

The stairs lead to an open sitting room on the first floor, large dining kitchen with double eye level oven and five ring induction hob and separate utility cupboard. The principal bedroom has an en suite shower room and walk in wardrobe. There are two further double bedrooms with fitted wardrobes and a roomy bathroom with three piece suite and separate shower. The property is fitted with high quality fitted blinds throughout.