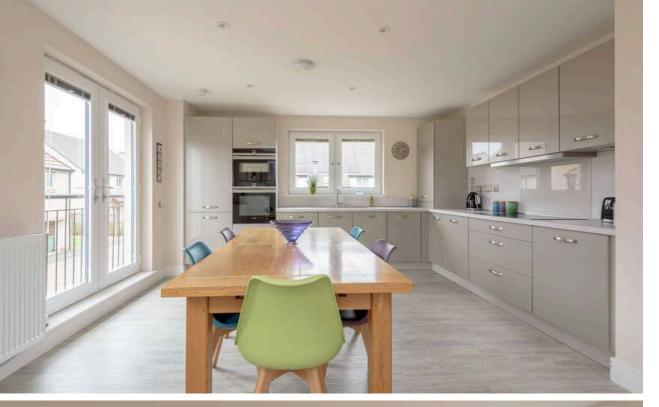

The stairs lead to an open sitting room on the first floor, large dining kitchen with double eye level oven and five ring induction hob and separate utility cupboard. The principal bedroom has an en suite shower room and walk in wardrobe. There are two further double bedrooms with fitted wardrobes and a roomy bathroom with three piece suite and separate shower. The property is fitted with high quality fitted blinds throughout.