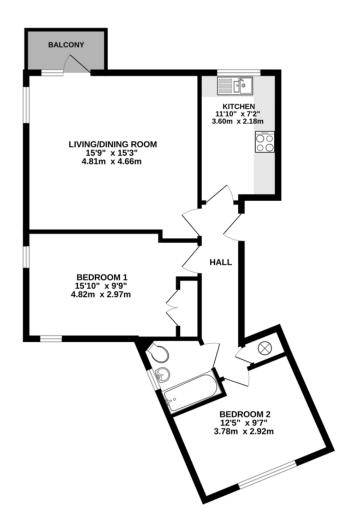

## 2ND FLOOR 679 sq.ft. (63.1 sq.m.) approx.

TOTAL FLOOR AREA: 679 sq.ft. (63.1 sq.m.) approx.

Whist every attempt has been made to ensure the accuracy of the floorplan contained here, measurements of doors, widooks, crosms and nay offer fiems are approximate and no responsibility is taken for any error, omission or mis-statement. This plan is for illustrative purposes only and should be used as such by any prospective purchaser. The services, systems and applicances shown have not be rested and no guarantee as to their operatility or efficiency; can be given.