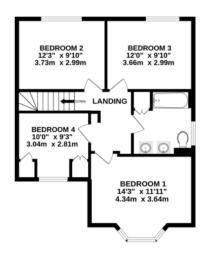

Stairs lead to the first floor landing with doors to four good sized bedrooms and a beautifully family bathroom.

Outside there is a secluded rear garden which is mostly laid to lawn with tree and shrub borders.

## TOTAL FLOOR AREA: 1654 sq.ft. (153.7 sq.m.) approx.

Whilst every attempt has been made to ensure the accuracy of the floorplan contained here, measurements of doors, windows, rooms and any other items are approximate and no responsibility is taken for any error, omission or mis-statement. This plan is for litterative purposes only and should be used as such by any prospective purchaser. The services, systems and appliances shown have not been tested and no guarantee as to their operability or efficiency can be given.