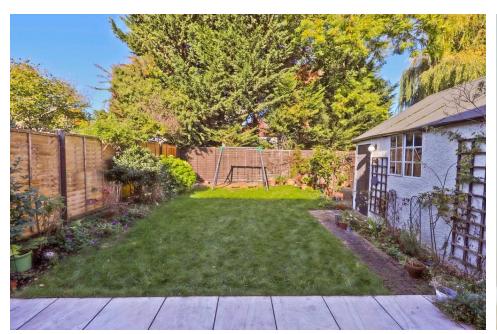

Stairs lead to the first floor landing with doors to four good sized bedrooms and a beautifully family bathroom.

Outside there is a secluded rear garden which is mostly laid to lawn with tree and shrub borders.