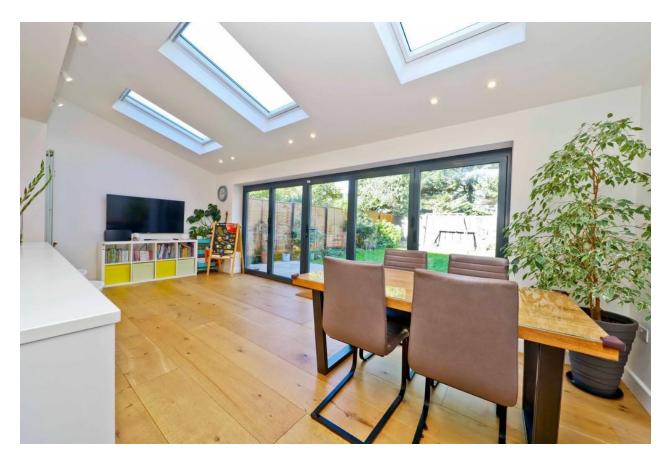

Accommodation comprises; double glazed front door leading to a storm porch, with doors leading to a very bright and spacious entrance hallway which is a large room in itself and has doors to; downstairs shower room, front aspect reception room with bay windows to the front and a window to the side aspect. To the rear is a 24ft x 18ft kitchen / family room with bifold doors overlooking the rear garden. The bespoke kitchen is very well appointed and fully fitted. Located off of the kitchen is a well-appointed utility room.