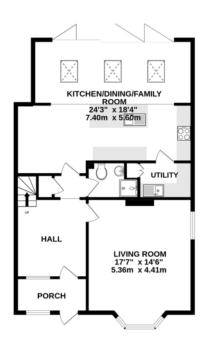

Accommodation comprises; double glazed front door leading to a storm porch, with doors leading to a very bright and spacious entrance hallway which is a large room in itself and has doors to; downstairs shower room, front aspect reception room with bay windows to the front and a window to the side aspect. To the rear is a 24ft x 18ft kitchen / family room with bifold doors overlooking the rear garden. The bespoke kitchen is very well appointed and fully fitted. Located off of the kitchen is a well-appointed utility room.

## TOTAL FLOOR AREA: 1654 sq.ft. (153.7 sq.m.) approx.

Whilst every attempt has been made to ensure the accuracy of the floorplan contained here, measurements of doors, windows, rooms and any other items are approximate and no responsibility is taken for any error, omission or mis-statement. This plan is for litterative purposes only and should be used as such by any prospective purchaser. The services, systems and appliances shown have not been tested and no guarantee as to their operability or efficiency can be given.