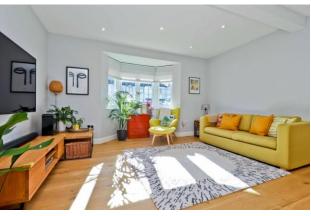

Accommodation comprises; double glazed front door leading to a storm porch, with doors leading to a very bright and spacious entrance hallway which is a large room in itself and has doors to; downstairs shower room, front aspect reception room with bay windows to the front and a window to the side aspect. To the rear is a 24ft x 18ft kitchen / family room with bifold doors overlooking the rear garden. The bespoke kitchen is very well appointed and fully fitted. Located off of the kitchen is a well-appointed utility room.