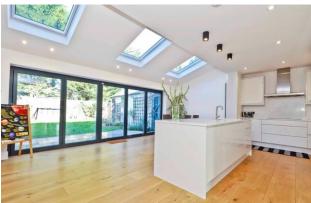

Accommodation comprises; double glazed front door leading to a storm porch, with doors leading to a very bright and spacious entrance hallway which is a large room in itself and has doors to; downstairs shower room, front aspect reception room with bay windows to the front and a window to the side aspect. To the rear is a 24ft x 18ft kitchen / family room with bifold doors overlooking the rear garden. The bespoke kitchen is very well appointed and fully fitted. Located off of the kitchen is a well-appointed utility room.