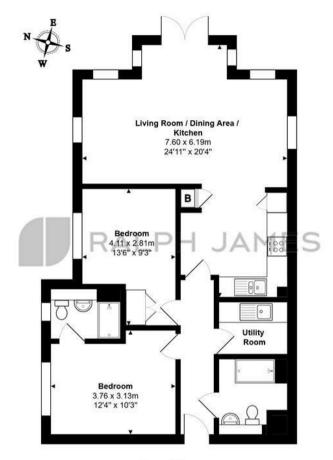

## **Ground Floor**

Hill View, Dorking

Total Area: 73.1 m<sup>2</sup> ... 787 ft<sup>2</sup> FOR ILLUSTRATIVE PURPOSES ONLY.

Whilst every attempt has been made to ensure the accuracy of the floor plan shown, all measurements, positioning, fixtures, features, fittings and any other data shown are an approximate interpretation for illustrative purposes only and are not to scale.