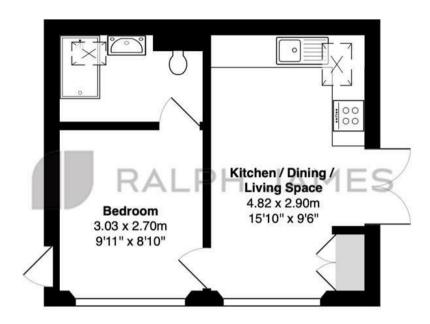

## Little Meadow Annex, Hammerfield Drive, Abinger Hammer

Total Area: 27.7 m2 ... 299 ft2

FOR ILLUSTRATIVE PURPOSES ONLY.

Whilst every attempt has been made to ensure the accuracy of the floor plan shown, all measurements, positioning, fixtures, features, fittings and any other data shown are an approximate interpretation for illustrative purposes only and are not to scale.