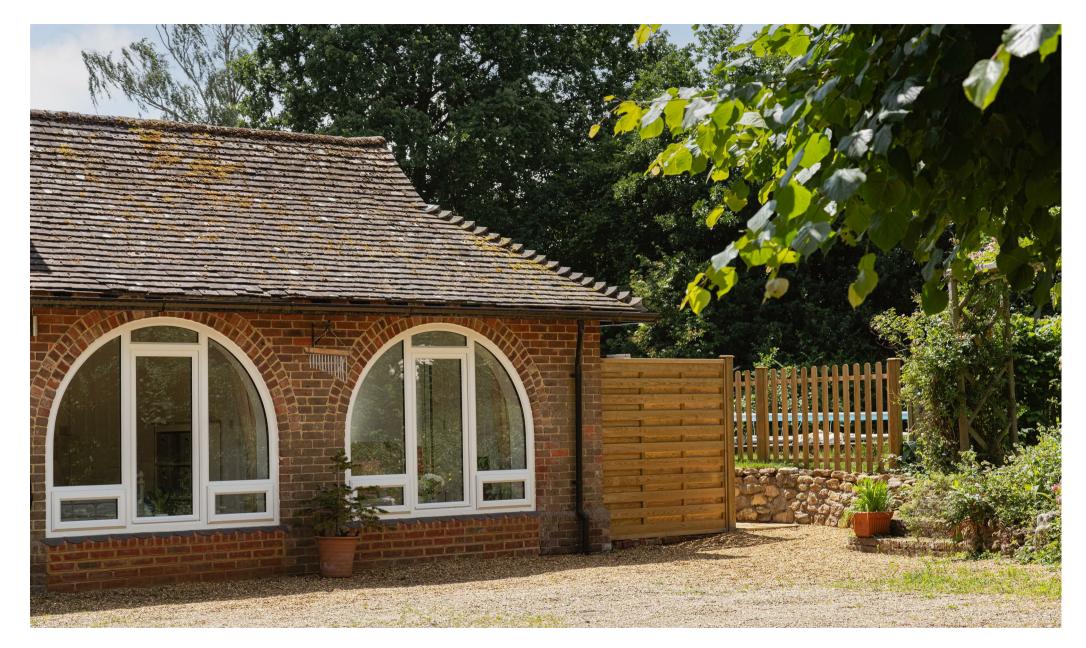

Accessed via its own front door and set apart with allocated parking and an EV charging point, this recently developed home is pristine throughout. Thoughtfully designed with efficiency in mind, it benefits from an air source heat pump, ensuring comfort all year round.

Inside, incredible natural light pours in through charming arched windows, enhancing the calm, airy atmosphere. The interiors are furnished and ready to move into, with high-quality finishes and a clean, modern aesthetic throughout.

The property also enjoys its own dedicated section of garden—ideal for morning coffee, reading, or relaxing in the peaceful surroundings.