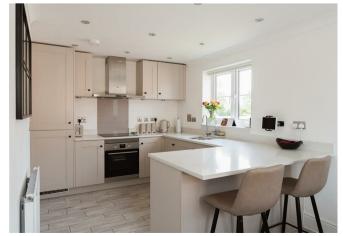

The ground floor is designed for everyday comfort and entertaining, featuring a spacious living room stretching the full depth of the property, with dual-aspect windows allowing for plenty of natural light and doors leading to the garden. The generous kitchen and dining area offers ample worktop space, modern cabinetry, and room for a family table—perfect for hosting or relaxed dining. A downstairs WC and utility room adds practicality to the well-thought-out layout.