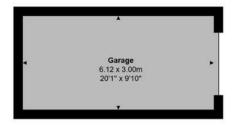

Outside, the home benefits from a private rear garden and an attached garage with driveway parking. Located just a short walk from Brockham's village green, local shops, and scenic countryside, this home combines modern comfort with a strong community feel—making it a rare find in one of Surrey's most desirable village

**Ground Floor** 

First Floor

Tanners Meadow, Brockham

Total Area: 91.0 m<sup>2</sup> ... 980 ft<sup>2</sup> (excluding garage)

FOR ILLUSTRATIVE PURPOSES ONLY.
All measurements are approximate and for display purposes only