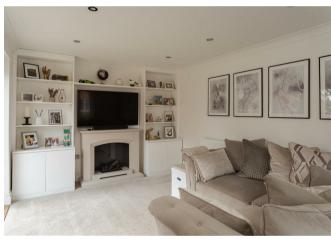

The ground floor is designed for everyday comfort and entertaining, featuring a spacious living room stretching the full depth of the property, with dual-aspect windows allowing for plenty of natural light and doors leading to the garden. The generous kitchen and dining area offers ample worktop space, modern cabinetry, and room for a family table—perfect for hosting or relaxed dining. A downstairs WC and utility room adds practicality to the well-thought-out layout.