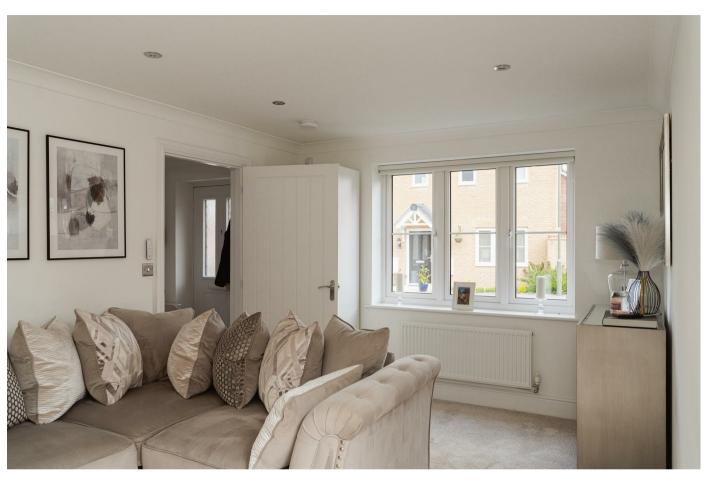

The ground floor is designed for everyday comfort and entertaining, featuring a spacious living room stretching the full depth of the property, with dual-aspect windows allowing for plenty of natural light and doors leading to the garden. The generous kitchen and dining area offers ample worktop space, modern cabinetry, and room for a family table—perfect for hosting or relaxed dining. A downstairs WC and utility room adds practicality to the well-thought-out layout.