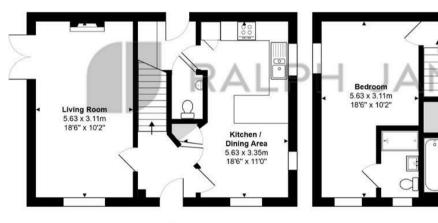

The ground floor is designed for everyday comfort and entertaining, featuring a spacious living room stretching the full depth of the property, with dual-aspect windows allowing for plenty of natural light and doors leading to the garden. The generous kitchen and dining area offers ample worktop space, modern cabinetry, and room for a family table—perfect for hosting or relaxed dining. A downstairs WC and utility room adds practicality to the well-thought-out layout.

Upstairs, the home provides three bedrooms, including a large principal bedroom mirroring the living room's generous proportions. Two additional bedrooms are well-sized, offering flexibility for family, guests, or a home office. The family bathroom is neatly appointed and includes both a bath and overhead shower.

**Ground Floor** 

First Floor

Tanners Meadow, Brockham

Total Area: 91.0 m<sup>2</sup> ... 980 ft<sup>2</sup> (excluding garage)

FOR ILLUSTRATIVE PURPOSES ONLY.
All measurements are approximate and for display purposes only