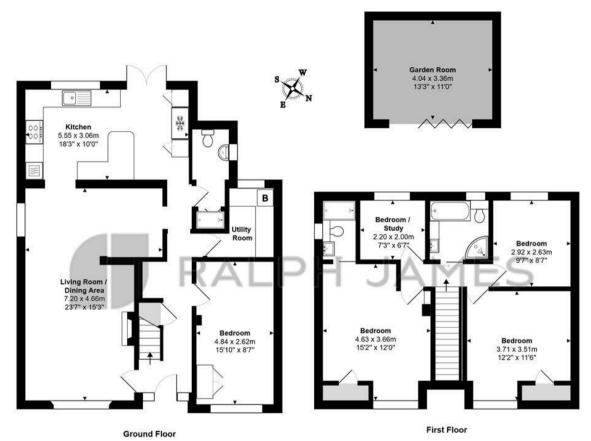

## Interested?

dorking@ralphjames.co.uk 01306 284555

ralphjames.co.uk

Village Street, Newdigate

Total Area: 137.4 m<sup>2</sup> ... 1479 ft<sup>2</sup> (excluding garden room)

FOR ILLUSTRATIVE PURPOSES ONLY.
All measurements are approximate and for display purposes only

Whilst every attempt has been made to ensure the accuracy of the floor plan shown, all measurements, positioning, fixtures, features, fittings and any other data shown are an approximate interpretation for illustrative purposes only and are not to scale.

No responsibility is taken for any error, omission, miss-statement or use of data shown.

The above statement applies to both 'Still Moving London LTD' and the Company or individual displaying this floor plan.