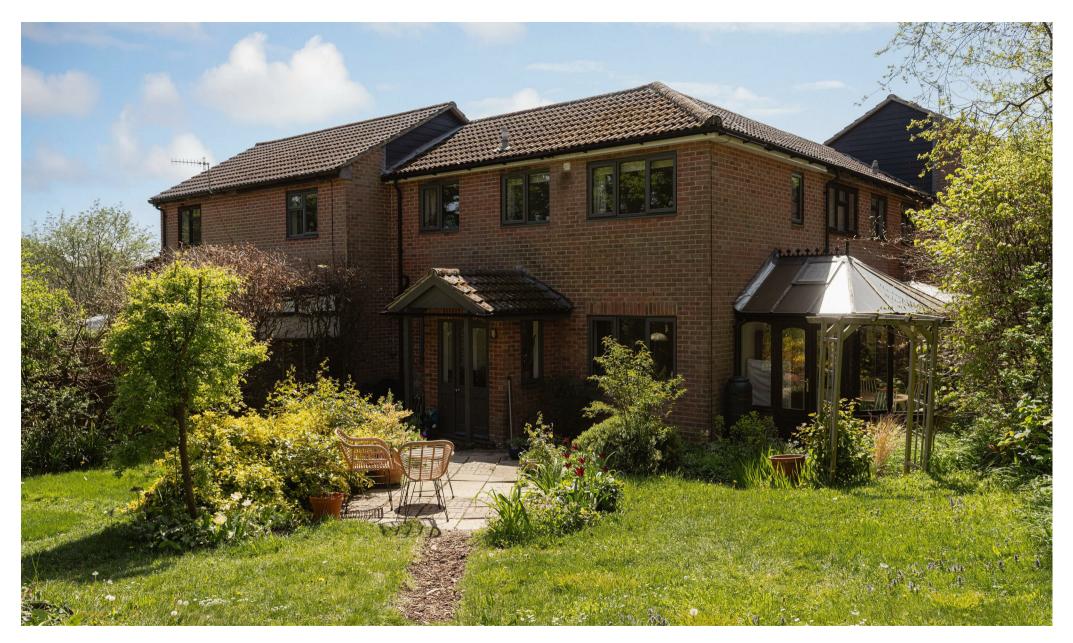

Oak Corner, Beare Green £385,000

This beautifully refurbished two-bedroom home combines modern design with countryside charm, featuring spacious interiors, a 60ft garden with workshop, underfloor heating, and allocated parking in a peaceful village setting.

## VIEWING DAY SATURDAY 10TH MAY

This delightful two-bedroom home offers a perfect blend of modern living and serene countryside charm. Fully refurbished throughout, the property boasts a contemporary design that is both stylish and functional.

The property comprises of two generously sized double bedrooms, providing ample space for relaxation and rest. The well-appointed bathroom completes the interior, ensuring all your needs are met.

Outside, the 60ft rear garden is a true gem, offering a peaceful retreat for gardening enthusiasts or those who simply wish to enjoy the fresh air. An outdoor workshop adds to the functionality of the space, making it perfect for hobbies or additional storage. It could also be converted to a home office, summer house etc to suit your needs.

Additionally, the property includes an allocated parking space, a valuable asset in this picturesque village location. With its blend of modern amenities and tranquil surroundings, this home is an excellent opportunity for those seeking a comfortable lifestyle in a beautiful setting.