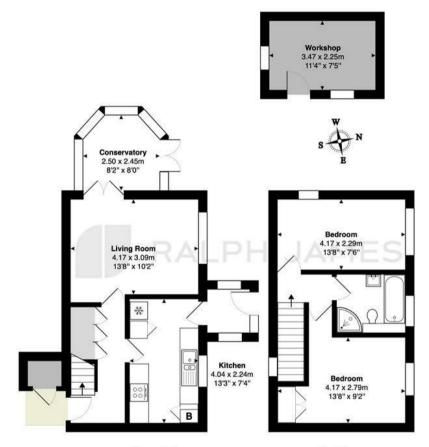

## **Ground Floor**

First Floor

Oak Corner, Beare Green, Dorking

Total Area: 70.6 m<sup>2</sup> ... 760 ft<sup>2</sup> (excluding store)

FOR ILLUSTRATIVE PURPOSES ONLY.
All measurements are approximate and for display purposes only

Whilst every attempt has been made to ensure the accuracy of the floor plan shown, all measurements, positioning, fixtures, features, fittings and any other data shown are an approximate interpretation for illustrative purposes only and are not to scale.

No responsibility is taken for any error, omission, miss-statement or use of data shown.

The above statement applies to both 'Still Moving London LTD' and the Company or individual displaying this floor plan.