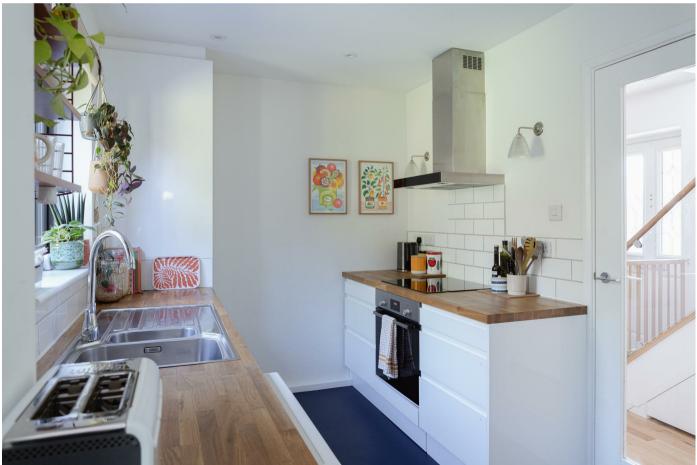

As you enter, you are welcomed by a spacious reception room, ideal for entertaining guests or enjoying quiet evenings at home. The modern kitchen is a standout feature, equipped with underfloor heating to ensure comfort during the colder months. The new windows throughout the house not only enhance the aesthetic appeal but also provide excellent insulation and energy efficiency.