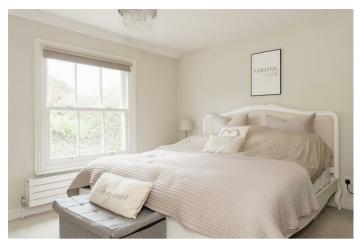

Upstairs, the main bedroom has built-in wardrobes and a feature fireplace. Bedroom two enjoys a vaulted ceiling and mezzanine storage with loft access, while bedroom three and the family bathroom complete the layout.