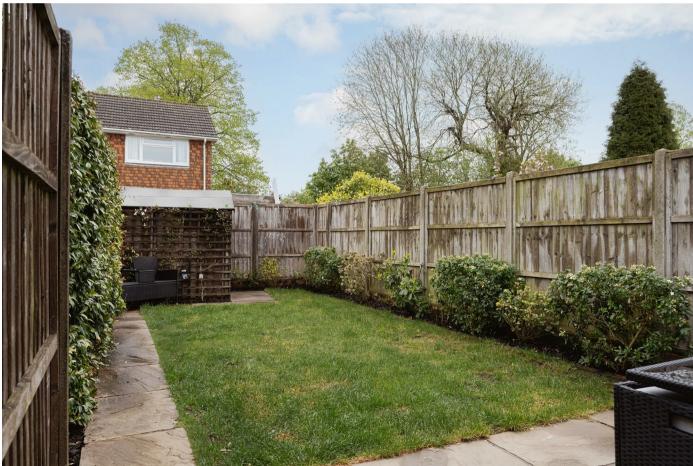

Outside, the garden is mainly lawned with a patio area ideal for outdoor dining. A side gate leads to private off-street parking via a driveway beside the neighbouring property.