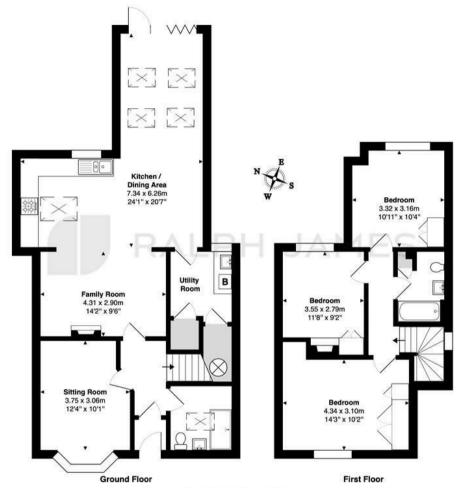

A pretty enclosed front courtyard leads to a useful porch and entrance hall. The spacious open-plan kitchen/dining/family room is perfect for contemporary living, featuring a vaulted ceiling and folding doors that open onto the garden and covered patio. A separate utility room, additional reception room, and a large wet room-style shower complete the ground floor.

Upstairs, the main bedroom has built-in wardrobes and a feature fireplace. Bedroom two enjoys a vaulted ceiling and mezzanine storage with loft access, while bedroom three and the family bathroom complete the layout.

## Interested?

dorking@ralphjames.co.uk 01306 284555

#

ralphjames.co.uk

The Street, Capel, Dorking

Total Area: 123.2 m2 ... 1326 ft2

FOR ILLUSTRATIVE PURPOSES ONLY.
All measurements are approximate and for display purposes only

Whilst every attempt has been made to ensure the accuracy of the floor plan shown, all measurements, positioning, fixtures, features, fittings and any other data shown are an approximate interpretation for illustrative purposes only and are not to scale.