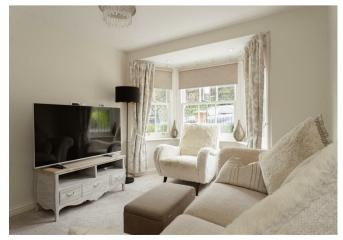

Upstairs, the main bedroom has built-in wardrobes and a feature fireplace. Bedroom two enjoys a vaulted ceiling and mezzanine storage with loft access, while bedroom three and the family bathroom complete the layout.