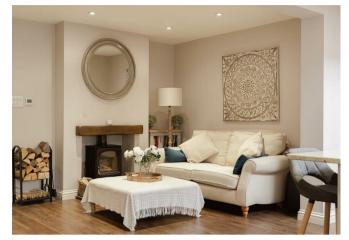

A pretty enclosed front courtyard leads to a useful porch and entrance hall. The spacious open-plan kitchen/dining/family room is perfect for contemporary living, featuring a vaulted ceiling and folding doors that open onto the garden and covered patio. A separate utility room, additional reception room, and a large wet room-style shower complete the ground floor.