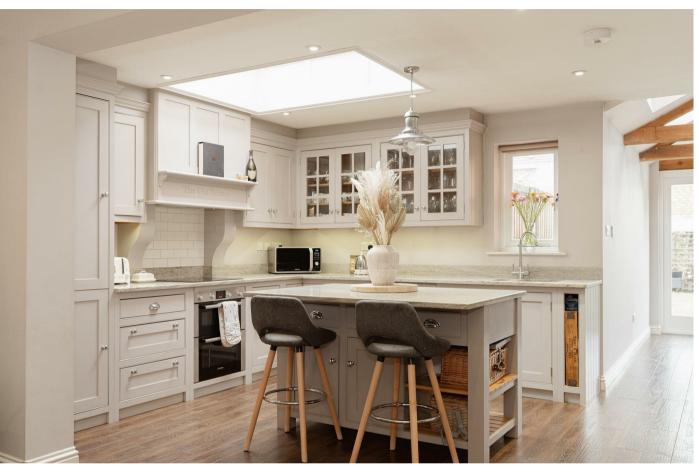

A pretty enclosed front courtyard leads to a useful porch and entrance hall. The spacious open-plan kitchen/dining/family room is perfect for contemporary living, featuring a vaulted ceiling and folding doors that open onto the garden and covered patio. A separate utility room, additional reception room, and a large wet room-style shower complete the ground floor.