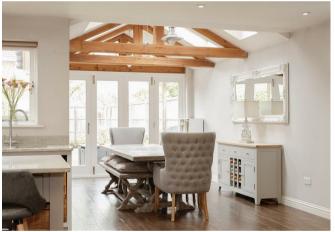

A pretty enclosed front courtyard leads to a useful porch and entrance hall. The spacious open-plan kitchen/dining/family room is perfect for contemporary living, featuring a vaulted ceiling and folding doors that open onto the garden and covered patio. A separate utility room, additional reception room, and a large wet room-style shower complete the ground floor.