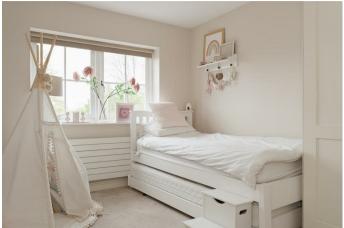

Upstairs, the main bedroom has built-in wardrobes and a feature fireplace. Bedroom two enjoys a vaulted ceiling and mezzanine storage with loft access, while bedroom three and the family bathroom complete the layout.