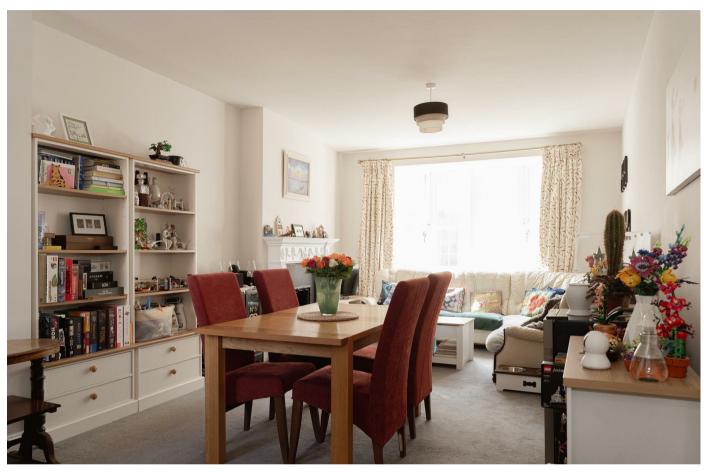

Situated in vibrant central Dorking, this beautifully presented two-bedroom maisonette offers 953 sq. ft. of versatile living space across three floors, blending modern convenience with character.

Accessed via a private ground floor entrance, stairs lead to the first floor, where you'll find a bright, open-plan sitting/dining room extending over 27ft—ideal for relaxing or entertaining. A contemporary, wellequipped kitchen sits adjacent, offering ample storage and worktop space.

On the second floor, the home features two well-sized bedrooms, including a generous master, plus a stylish family bathroom with bath and separate shower. A standout feature of the property is the expansive loft storage space, providing ample room for your belongings. The property also enjoys access to a shared rear courtyard garden—perfect for a morning coffee or quiet outdoor retreat.