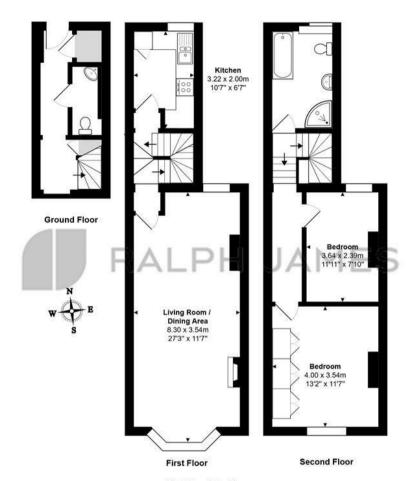

Situated in vibrant central Dorking, this beautifully presented two-bedroom maisonette offers 953 sq. ft. of versatile living space across three floors, blending modern convenience with character.

Accessed via a private ground floor entrance, stairs lead to the first floor, where you'll find a bright, open-plan sitting/dining room extending over 27ft—ideal for relaxing or entertaining. A contemporary, wellequipped kitchen sits adjacent, offering ample storage and worktop space.

On the second floor, the home features two well-sized bedrooms, including a generous master, plus a stylish family bathroom with bath and separate shower. A standout feature of the property is the expansive loft storage space, providing ample room for your belongings. The property also enjoys access to a shared rear courtyard garden—perfect for a morning coffee or quiet outdoor retreat.

## Interested?

dorking@ralphjames.co.uk 01306 284555

#

ralphjames.co.uk

West Street, Dorking

Total Area: 88.5 m2 ... 953 ft2

FOR ILLUSTRATIVE PURPOSES ONLY.
All measurements are approximate and for display purposes only

Whilst every attempt has been made to ensure the accuracy of the floor plan shown, all measurements, positioning, fixtures, features, fittings and any other data shown are an approximate interpretation for illustrative purposes only and are not to scale.

No responsibility is taken for any error, omission, miss-statement or use of data shown.

The above statement applies to both 'Still Moving London LTD' and the Company or individual displaying this floor plan.