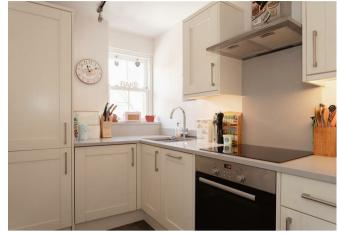

Situated in vibrant central Dorking, this beautifully presented two-bedroom maisonette offers 953 sq. ft. of versatile living space across three floors, blending modern convenience with character.

Accessed via a private ground floor entrance, stairs lead to the first floor, where you'll find a bright, open-plan sitting/dining room extending over 27ft—ideal for relaxing or entertaining. A contemporary, wellequipped kitchen sits adjacent, offering ample storage and worktop space.