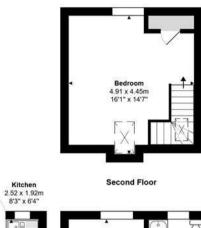

## Interested?

dorking@ralphjames.co.uk 01306 284555 #

ralphjames.co.uk

Ground Floor

First Floor

Jubilee Terrace, Dorking Total Area: 93.4 m<sup>2</sup> ... 1006 ft<sup>2</sup>

FOR ILLUSTRATIVE PURPOSES ONLY. All measurements are approximate and for display purposes only

Whilst every attempt has been made to ensure the accuracy of the floor plan shown, all measurements, positioning, fixtures, features, fittings and any other data shown are an approximate interpretation for illustrative purposes only and are not to scale.