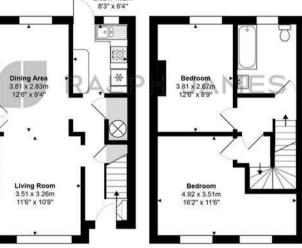

## Interested?

dorking@ralphjames.co.uk 01306 284555 #

ralphjames.co.uk

Ground Floor

First Floor

Jubilee Terrace, Dorking Total Area: 93.4 m<sup>2</sup> ... 1006 ft<sup>2</sup>

FOR ILLUSTRATIVE PURPOSES ONLY. All measurements are approximate and for display purposes only

Whilst every attempt has been made to ensure the accuracy of the floor plan shown, all measurements, positioning, fixtures, features, fittings and any other data shown are an approximate interpretation for illustrative purposes only and are not to scale.