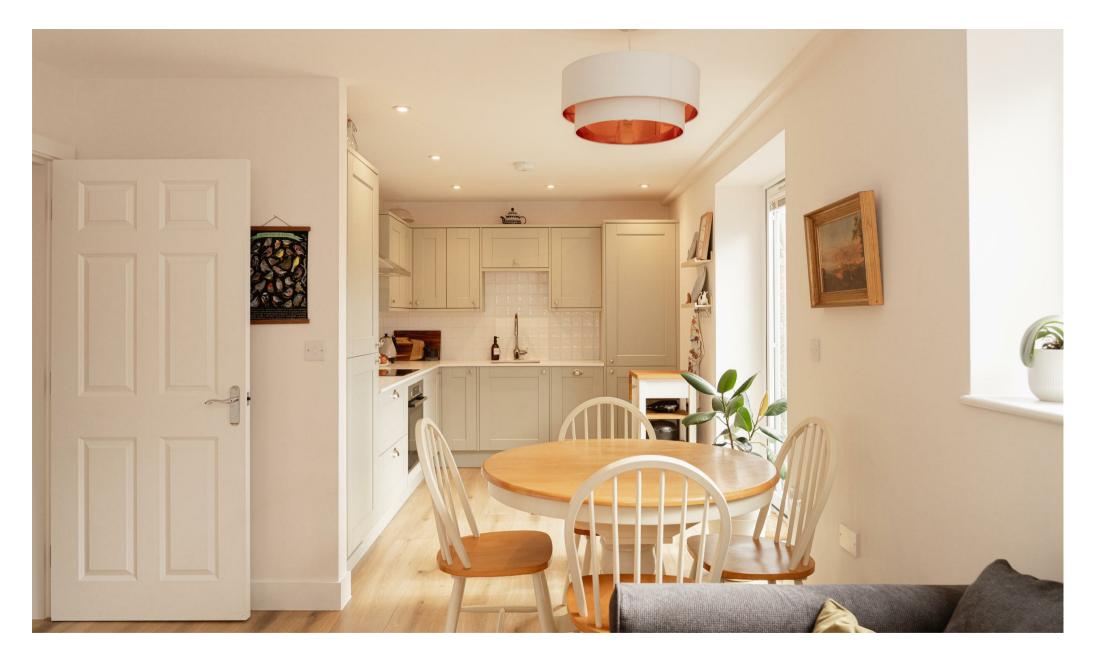

Nestled in the charming area of Chalkpit Lane, Dorking, this modern two-bedroom apartment offers a delightful blend of comfort and convenience. Upon entering, you are greeted by a spacious open-plan kitchen and living area, perfect for both relaxation and entertaining. The design maximises natural light, creating a warm and inviting atmosphere throughout.

The apartment features two wellproportioned bedrooms, with the main bedroom boasting its own private terrace, ideal for enjoying morning coffee or evening sunsets. Additionally, a separate terrace off the living room provides further outdoor space, enhancing the overall appeal of this lovely home.