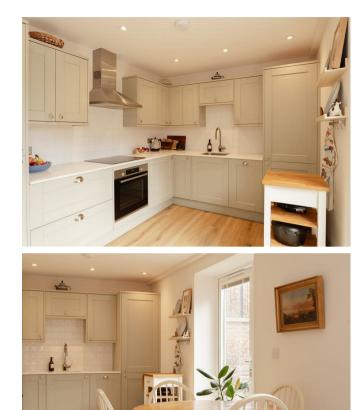

Nestled in the charming area of Chalkpit Lane, Dorking, this modern two-bedroom apartment offers a delightful blend of comfort and convenience. Upon entering, you are greeted by a spacious open-plan kitchen and living area, perfect for both relaxation and entertaining. The design maximises natural light, creating a warm and inviting atmosphere throughout.