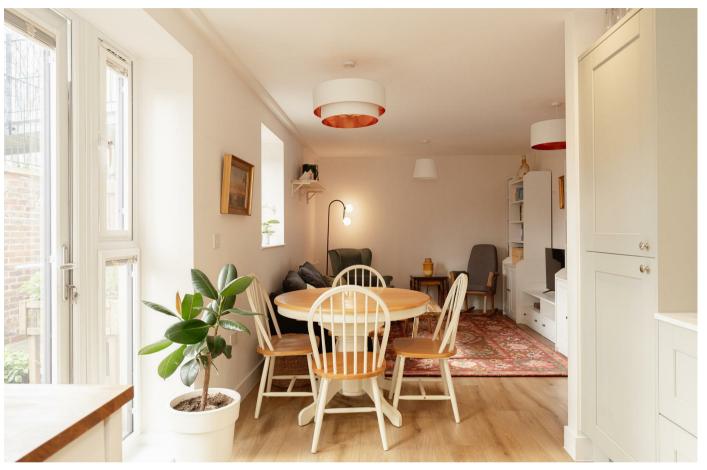

Nestled in the charming area of Chalkpit Lane, Dorking, this modern two-bedroom apartment offers a delightful blend of comfort and convenience. Upon entering, you are greeted by a spacious open-plan kitchen and living area, perfect for both relaxation and entertaining. The design maximises natural light, creating a warm and inviting atmosphere throughout.

The apartment features two well-proportioned bedrooms, with the main bedroom boasting its own private terrace, ideal for enjoying morning coffee or evening sunsets. Additionally, a separate terrace off the living room provides further outdoor space, enhancing the overall appeal of this lovely home.

Situated close to local amenities, residents will find shops, cafes, and parks within easy reach, making daily life both convenient and enjoyable. This property is perfect for those seeking a modern lifestyle in a vibrant community. Whether you are a first-time buyer or looking to downsize, this apartment presents an excellent opportunity to embrace comfortable living in Dorking.