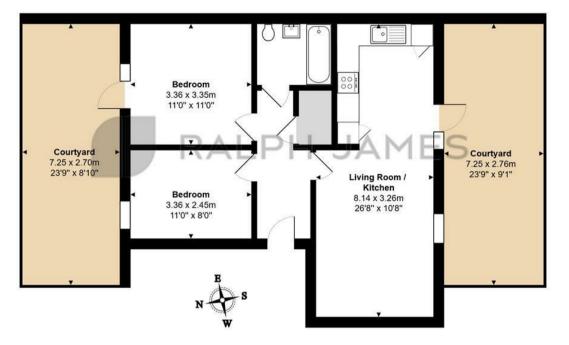

## Lower Ground Floor

Leith Hill Apartments, Chalkpit Lane, Dorking

Total Area: 57.2 m<sup>2</sup> ... 616 ft<sup>2</sup> (excluding courtyard)

FOR ILLUSTRATIVE PURPOSES ONLY.
All measurements are approximate and for display purposes only

Whilst every attempt has been made to ensure the accuracy of the floor plan shown, all measurements, positioning, fixtures, features, fittings and any other data shown are an approximate interpretation for illustrative purposes only and are not to scale.

No responsibility is taken for any error, omission, miss-statement or use of data shown.

The above statement applies to both 'Still Moving London LTD' and the Company or individual displaying this floor plan.