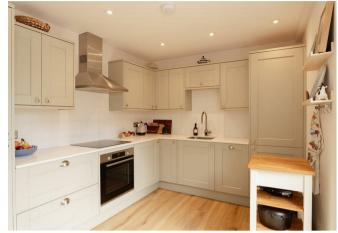

Nestled in the charming area of Chalkpit Lane, Dorking, this modern two-bedroom apartment offers a delightful blend of comfort and convenience. Upon entering, you are greeted by a spacious open-plan kitchen and living area, perfect for both relaxation and entertaining. The design maximises natural light, creating a warm and inviting atmosphere throughout.

The apartment features two well-proportioned bedrooms, with the main bedroom boasting its own private terrace, ideal for enjoying morning coffee or evening sunsets. Additionally, a separate terrace off the living room provides further outdoor space, enhancing the overall appeal of this lovely home.