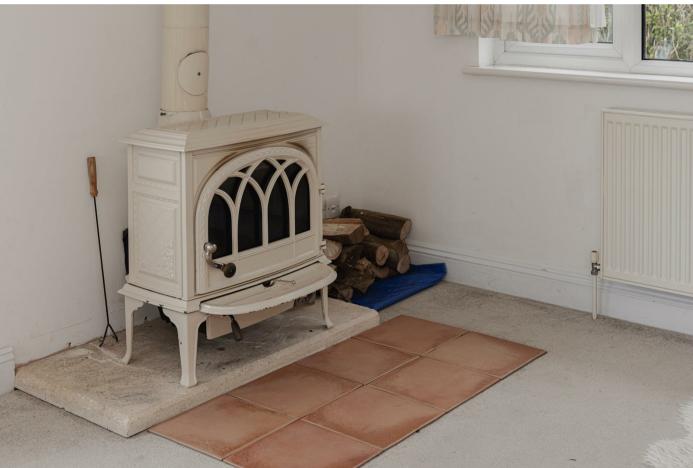

The accommodation begins in the dining room with bay window and wood fired stove. The tiled kitchen offers an array of integrated appliances and floor to ceiling units. The family room boasts a large log burner with an abundance of natural light flowing through. Downstairs offers a double bedroom, family bathroom and additional bedroom/office.