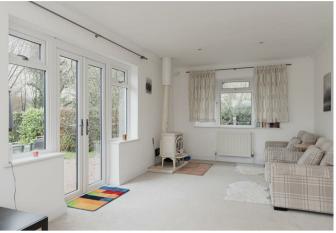

The accommodation begins in the dining room with bay window and wood fired stove. The tiled kitchen offers an array of integrated appliances and floor to ceiling units. The family room boasts a large log burner with an abundance of natural light flowing through. Downstairs offers a double bedroom, family bathroom and additional bedroom/office.