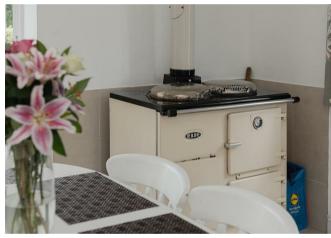

The accommodation begins in the dining room with bay window and wood fired stove. The tiled kitchen offers an array of integrated appliances and floor to ceiling units. The family room boasts a large log burner with an abundance of natural light flowing through. Downstairs offers a double bedroom, family bathroom and additional bedroom/office.