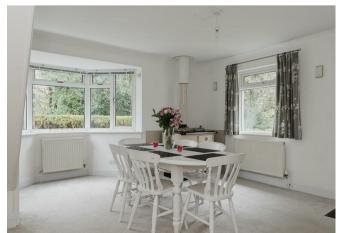

The accommodation begins in the dining room with bay window and wood fired stove. The tiled kitchen offers an array of integrated appliances and floor to ceiling units. The family room boasts a large log burner with an abundance of natural light flowing through. Downstairs offers a double bedroom, family bathroom and additional bedroom/office.