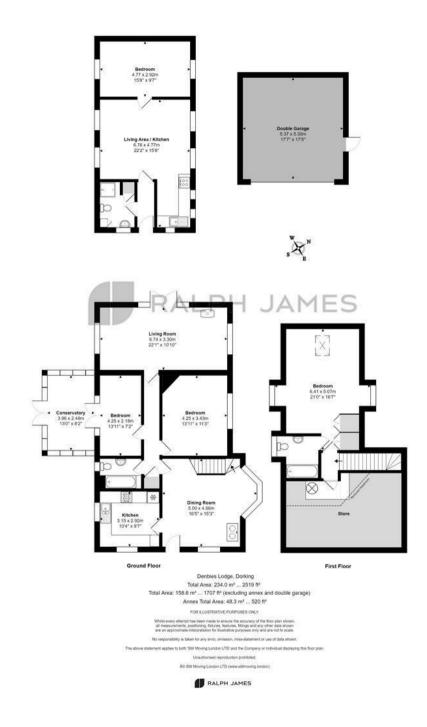

The accommodation begins in the dining room with bay window and wood fired stove. The tiled kitchen offers an array of integrated appliances and floor to ceiling units. The family room boasts a large log burner with an abundance of natural light flowing through. Downstairs offers a double bedroom, family bathroom and additional bedroom/office.

Upstairs you will find the principal bedroom, en-suite and built-in wardrobes where you can enjoy breath-taking views of the vines and North Downs. The eave space has been fully boarded and offers a substantial amount of space.

The garden is a wonderful space offering panoramic views and an abundance of entertaining areas, with separate woodland providing a haven of tranquility and wildlife. The generously proportioned self-contained annex allows for impressive guest accommodation or office/studio space.

## Need to know

- Private gated driveway with ample private parking
- Chalet bungalow Three bedrooms and two bathrooms
- Additional detached annex One bedroom with stunning views
- · Views and outlook towards the vineyard
- Gardens and land sits on approximately one acre
- Gated access onto Denbies
- Detached double garage
- All bills included
- EPC: D
- · Council Tax: Included in rent