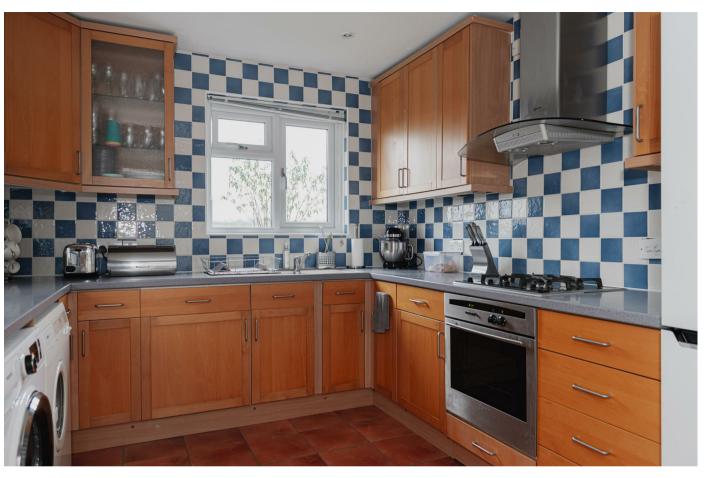

The accommodation begins in the dining room with bay window and wood fired stove. The tiled kitchen offers an array of integrated appliances and floor to ceiling units. The family room boasts a large log burner with an abundance of natural light flowing through. Downstairs offers a double bedroom, family bathroom and additional bedroom/office.