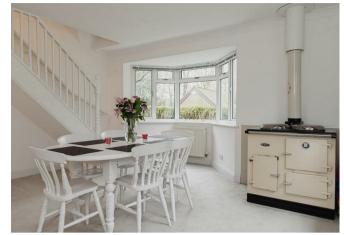

The accommodation begins in the dining room with bay window and wood fired stove. The tiled kitchen offers an array of integrated appliances and floor to ceiling units. The family room boasts a large log burner with an abundance of natural light flowing through. Downstairs offers a double bedroom, family bathroom and additional bedroom/office.