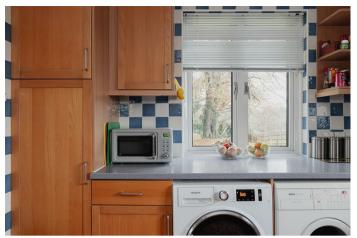

The accommodation begins in the dining room with bay window and wood fired stove. The tiled kitchen offers an array of integrated appliances and floor to ceiling units. The family room boasts a large log burner with an abundance of natural light flowing through. Downstairs offers a double bedroom, family bathroom and additional bedroom/office.