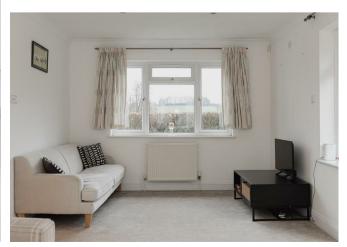

The accommodation begins in the dining room with bay window and wood fired stove. The tiled kitchen offers an array of integrated appliances and floor to ceiling units. The family room boasts a large log burner with an abundance of natural light flowing through. Downstairs offers a double bedroom, family bathroom and additional bedroom/office.

Upstairs you will find the principal bedroom, en-suite and built-in wardrobes where you can enjoy breath-taking views of the vines and North Downs. The eave space has been fully boarded and offers a substantial amount of space.