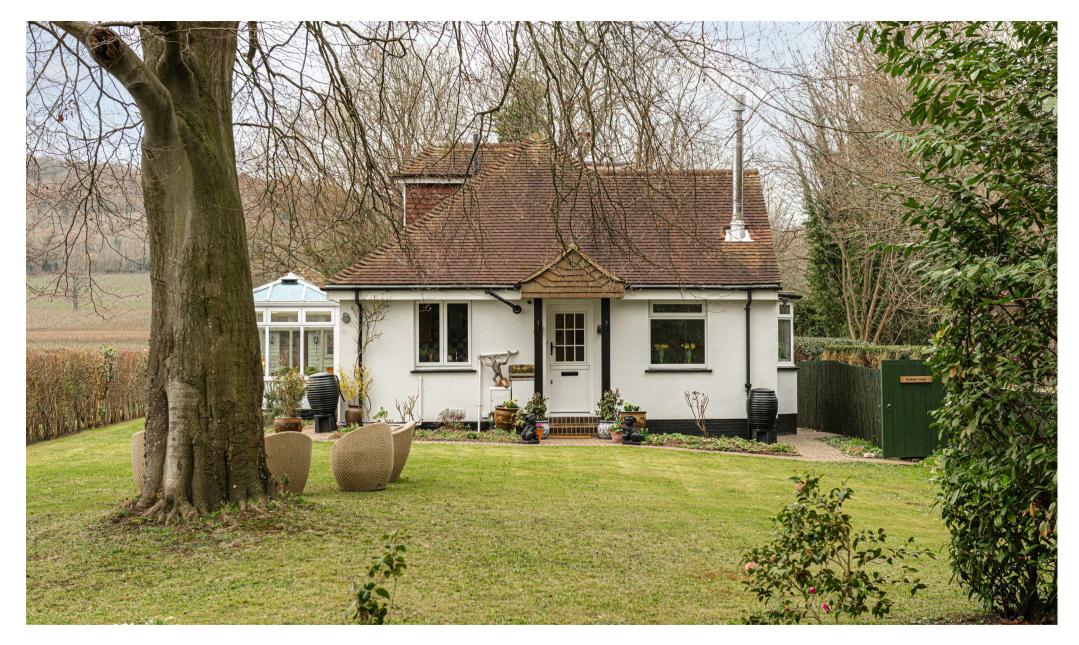

Denbies Drive, Dorking

£4,000 Per Month

A wonderfully positioned detached property on the grounds of an award-winning Wine Estate...your garden leads onto the vineyard. It really is something special and something to witness firsthand!

Ralph James Dorking is proud to present a wonderfully period home full of character overlooking Denbies Vineyard. This unique property offers exceptional rural views within walking distance of Dorking town center. The house provides versatile accommodation over two floors.

The garden is a wonderful space offering panoramic views and an abundance of entertaining areas, with separate woodland providing a haven of tranquility and wildlife. The generously proportioned self-contained annex allows for impressive guest accommodation or office/studio space.

## Need to know

- Private gated driveway with ample private parking
- Chalet bungalow Three bedrooms and two bathrooms
- Additional detached annex One bedroom with stunning views
- · Views and outlook towards the vineyard
- Gardens and land sits on approximately one acre
- Gated access onto Denbies
- Detached double garage
- All bills included
- EPC: D
- · Council Tax: Included in rent