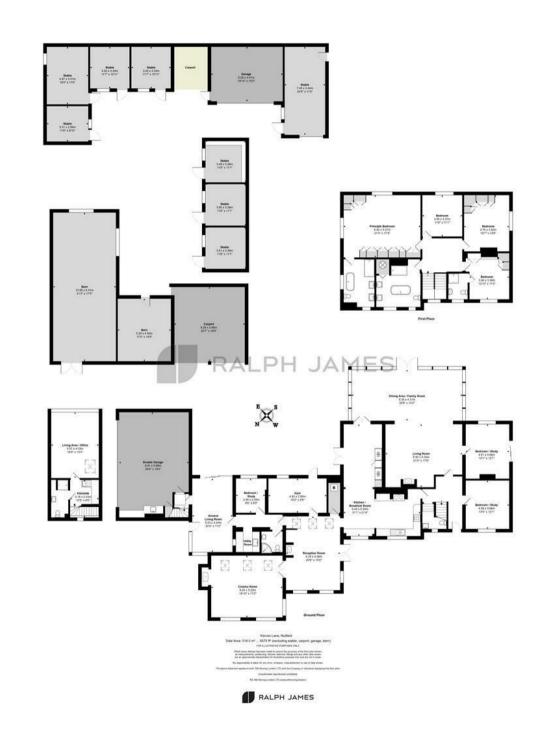

The main house features spacious, light-filled rooms with beautiful views over the surrounding countryside, while a separate self-contained annex offers privacy and flexibility for guests or extended family. The beauty of the vast ground floor space means there is incredible flexibility with bedroom capability, office space each with it's own breathtaking view overlooking gardens and multifunctional living areas within this home.

The enormous grounds at Kerves Brook House offer a beautiful blend of nature and functionality. There is an orchard, vegetable gardens, and formal gardens, along with a peaceful lake and a brook. The fields are well-maintained, providing ample outdoor space, a triple garage, car port and the property also includes 7 stables for equestrian use.

## Need to know

- Beautiful Country House
- Set within 12.6 acres of maintained grounds
- Separate self-contained Annex
- Equestrian Facilities
- Versatile Living Spaces
- Close proximity to Horsham Town
- Great transport links to London  $\boldsymbol{\delta}$  Gatwick