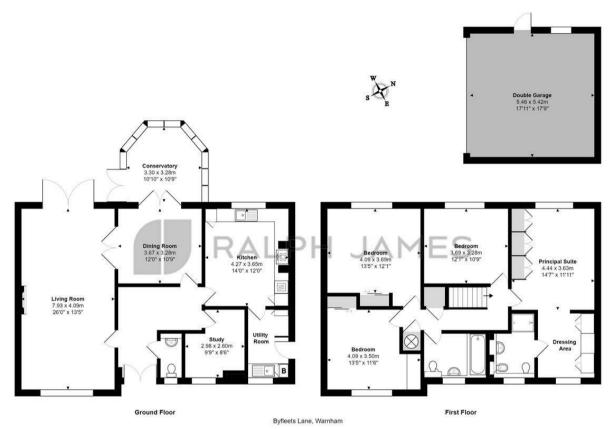

The accommodation is set over two floors, with the ground floor consisting of a double aspect lounge which runs the length of the property, a separate dining room, as well as a conservatory with views on the garden and farmland. There is also a modern kitchen, which boasts integral appliances, along with a separate utility room. Finally on the ground there is a study / playroom as well as the downstairs w/c.

The first floor has four genuine double bedrooms, including an en-suite to the principal bedroom, as well as a modern family bathroom.

Outside there is a private and secluded rear garden, which has small stream running along the side, adding even further to tranquil feeling. There is also a side garden containing a decking area, with a passage to the front of the home, which has a detached double garage and parking for ample cars.

## Interested?

dorking@ralphjames.co.uk 01306 284555

ralphjames.co.uk

Total Area: 188.8 m² ... 2032 ft² (excluding double garage) FOR ILLUSTRATIVE PURPOSES ONLY.

Whilst every attempt has been made to ensure the accuracy of the floor plan shown, all measurements, positioning, fixtures, features, fittings and any other data shown are an approximate interpretation for illustrative purposes only and are not to scale.