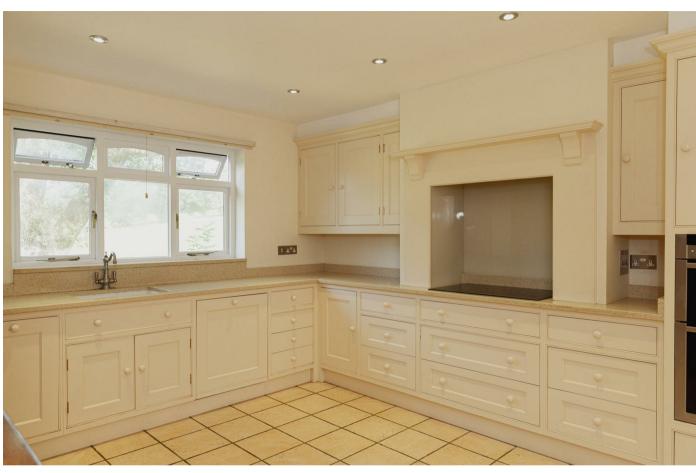

The accommodation is set over two floors, with the ground floor consisting of a double aspect lounge which runs the length of the property, a separate dining room, as well as a conservatory with views on the garden and farmland. There is also a modern kitchen, which boasts integral appliances, along with a separate utility room. Finally on the ground there is a study / playroom as well as the downstairs w/c.