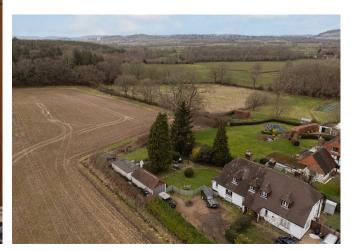

One of the standout features of this property is its picturesque views, which can be enjoyed from various vantage points within the home. The south-westerly facing garden is a true gem, offering a tranquil outdoor space perfect for gardening, al fresco dining, or simply unwinding after a long day. The two outbuildings provide flexibility for a number of uses.

Set back from the road in a peaceful position, the property benefits from a private driveway for 5+ cars along with a garrage, providing off-street parking and added storage. This semi-detached house is not just a home; it is a lifestyle choice, set in a desirable location that combines the beauty of the countryside with the convenience of local amenities.