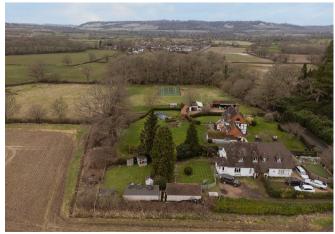

Middle Street, Dorking £750,000

Three bedroom character cottage located just a short distance from Brockham Village with unrivalled views.

Set on Middle Street in the charming village of Brockham, this delightful three-bedroom semi-detached home offers a perfect blend of character and countryside living, whilst being conveniently placed for everyday life. The property boasts three spacious reception rooms, providing ample space for both relaxation and entertaining. Each room is filled with natural light, enhancing the warm and inviting atmosphere throughout the home.

One of the standout features of this property is its picturesque views, which can be enjoyed from various vantage points within the home. The south-westerly facing garden is a true gem, offering a tranquil outdoor space perfect for gardening, al fresco dining, or simply unwinding after a long day. The two outbuildings provide flexibility for a number of uses.

Set back from the road in a peaceful position, the property benefits from a private driveway for 5+ cars along with a garrage, providing off-street parking and added storage. This semi-detached house is not just a home; it is a lifestyle choice, set in a desirable location that combines the beauty of the countryside with the convenience of local amenities.