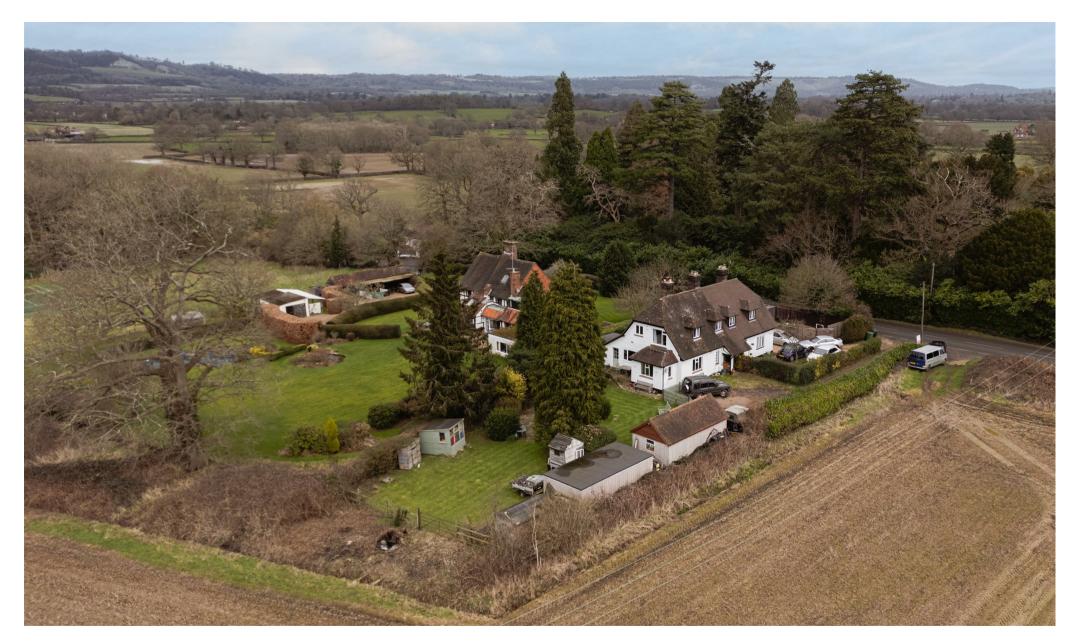

Middle Street, Dorking £750,000

Three bedroom character cottage located just a short distance from Brockham Village with unrivalled views.

Set on Middle Street in the charming village of Brockham, this delightful three-bedroom semi-detached home offers a perfect blend of character and countryside living, whilst being conveniently placed for everyday life. The property boasts three spacious reception rooms, providing ample space for both relaxation and entertaining. Each room is filled with natural light, enhancing the warm and inviting atmosphere throughout the home.

One of the standout features of this property is its picturesque views, which can be enjoyed from various vantage points within the home. The south-westerly facing garden is a true gem, offering a tranquil outdoor space perfect for gardening, al fresco dining, or simply unwinding after a long day. The two outbuildings provide flexibility for a number of uses.

Set back from the road in a peaceful position, the property benefits from a private driveway for 5+ cars along with a garrage, providing off-street parking and added storage. This semi-detached house is not just a home; it is a lifestyle choice, set in a desirable location that combines the beauty of the countryside with the convenience of local amenities.