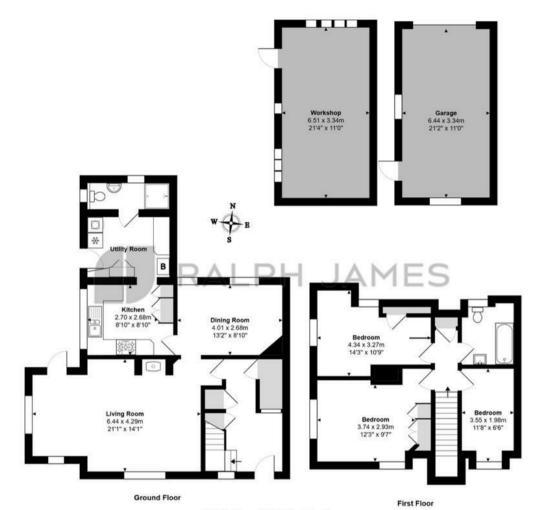

## Interested?

dorking@ralphjames.co.uk 01306 284555

#

ralphjames.co.uk

Colehill Cottages, Middle Street, Brockham

Total Area; 116.1 m² ... 1250 ft² (excluding workshop, garage)

FOR ILLUSTRATIVE PURPOSES ONLY.

Whilst every attempt has been made to ensure the accuracy of the floor plan shown, all measurements, positioning, fixtures, features, fittings and any other data shown are an approximate interpretation for illustrative purposes only and are not to scale.

No responsibility is taken for any error, omission, miss-statement or use of data shown.

The above statement applies to both 'Still Moving London LTD' and the Company or individual displaying this floor plan.