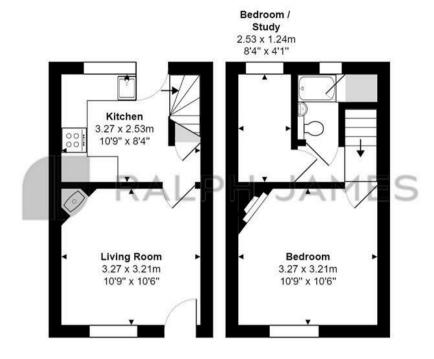

## **Ground Floor**

First Floor

North Street, Dorking Total Area: 38.6 m<sup>2</sup> ... 416 ft<sup>2</sup>

FOR ILLUSTRATIVE PURPOSES ONLY.

Whilst every attempt has been made to ensure the accuracy of the floor plan shown, all measurements, positioning, fixtures, features, fittings and any other data shown are an approximate interpretation for illustrative purposes only and are not to scale.

No responsibility is taken for any error, omission, miss-statement or use of data shown.

The above statement applies to both 'Still Moving London LTD' and the Company or individual displaying this floor plan.