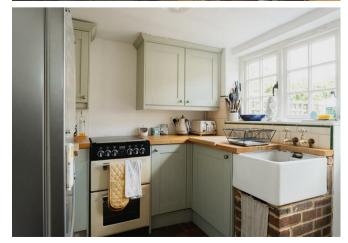

## Need to know

- Charming character cottage dating back to 1805.
- Beautifully maintained and restored by the current owners.
- Cosy lounge with centrepiece log burner and fireplace.
- Modern yet inkeeping with homes age kitchen to the rear.
- Spacious primary bedroom along with second bedroom / study.
- · Upstairs modern bathroom.
- · Private courtyard garden.
- A stones throw from Dorking high street yet a peaceful position.
- Short distance to Dorking mainline and Dorking Deepdene stations.
- · Freehold.