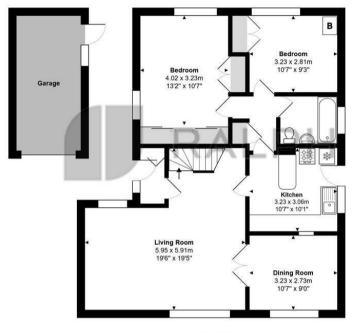

## Interested?

dorking@ralphjames.co.uk 01306 284555

++

ralphjames.co.uk

**Ground Floor** 

Barn Meadow Lane, Great Bookham, Leatherhead Total Area: 160.8 m² ... 1731 ft² (excluding garage)

FOR ILLUSTRATIVE PURPOSES ONLY.

Whilst every attempt has been made to ensure the accuracy of the floor plan shown, all measurements, positioning, fixtures, features, fittings and any other data shown are an approximate interpretation for illustrative purposes only and are not to scale.

No responsibility is taken for any error, omission, miss-statement or use of data shown

The above statement applies to both 'Still Moving London LTD' and the Company or individual displaying this floor plan.