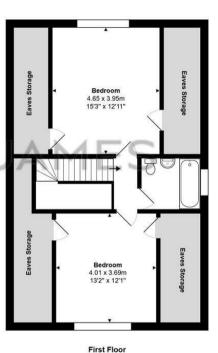

## Interested?

dorking@ralphjames.co.uk 01306 284555

++

ralphjames.co.uk

**Ground Floor** 

Barn Meadow Lane, Great Bookham, Leatherhead Total Area: 160.8 m² ... 1731 ft² (excluding garage)

FOR ILLUSTRATIVE PURPOSES ONLY.

Whilst every attempt has been made to ensure the accuracy of the floor plan shown, all measurements, positioning, fixtures, features, fittings and any other data shown are an approximate interpretation for illustrative purposes only and are not to scale.

No responsibility is taken for any error, omission, miss-statement or use of data shown

The above statement applies to both 'Still Moving London LTD' and the Company or individual displaying this floor plan.