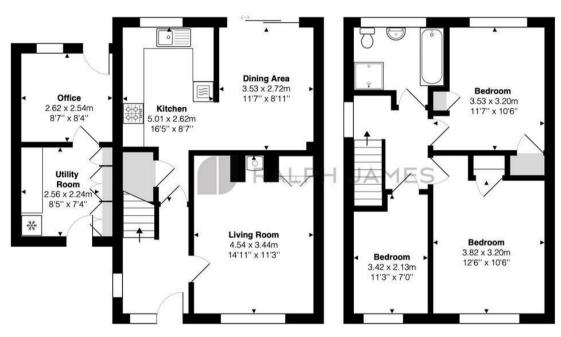

## Interested?

dorking@ralphjames.co.uk 01306 284555

#

ralphjames.co.uk

1 Warwick Close, Holmwood, Dorking

Total Area: 105.8 m<sup>2</sup> ... 1139 ft<sup>2</sup> FOR ILLUSTRATIVE PURPOSES ONLY.

Whilst every attempt has been made to ensure the accuracy of the floor plan shown, all measurements, positioning, fixtures, features, fittings and any other data shown are an approximate interpretation for illustrative purposes only and are not to scale.

No responsibility is taken for any error, omission, miss-statement or use of data shown.

The above statement applies to both 'Still Moving London LTD' and the Company or individual displaying this floor plan.