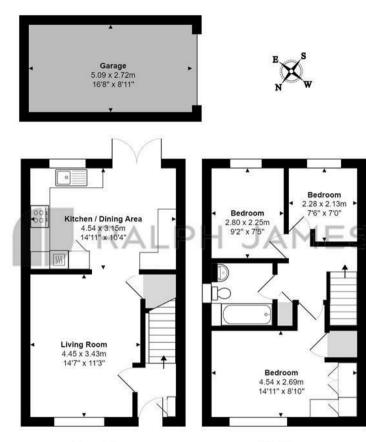

## Interested?

dorking@ralphjames.co.uk 01306 284555 #

ralphjames.co.uk

Ground Floor

**First Floor** 

Dukes Ride, North Holmwood Total Area: 70.5 m<sup>2</sup> ... 759 ft<sup>2</sup> (excluding garage)

FOR ILLUSTRATIVE PURPOSES ONLY.

Whilst every attempt has been made to ensure the accuracy of the floor plan shown, all measurements, positioning, fixtures, features, fittings and any other data shown are an approximate interpretation for illustrative purposes only and are not to scale.

No responsibility is taken for any error, omission, miss-statement or use of data shown.

The above statement applies to both 'Still Moving London LTD' and the Company or individual displaying this floor plan.