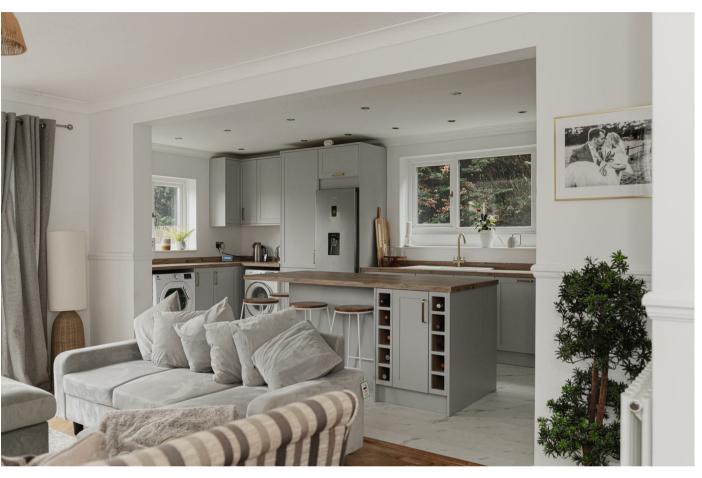

Inside, the ground floor features beautiful wooden flooring throughout, flowing seamlessly from the hallway into the study, dining area, W/C and the open-plan living and kitchen spaces. The spacious living area includes sliding doors that open to a private, walled rear garden, perfect for outdoor furniture and even a hot tub. The modern kitchen boasts a large island and comes equipped with ample white goods accompanied by clever storage.

## Need to know

- Impressive four-bedroom detached period home
- Located on Guildford Road between Dorking and Westcott
- Set back from the road with private electric gates and driveway
- Open-plan layout with wooden flooring throughout
- Spacious modern kitchen with large island
- Private walled rear garden, ideal for outdoor furniture
- Three double bedrooms, one with ensuite, plus a family bathroom
- Versatile top-floor space suitable for a fourth bedroom or office
- · EPC: C
- · Council Band: G