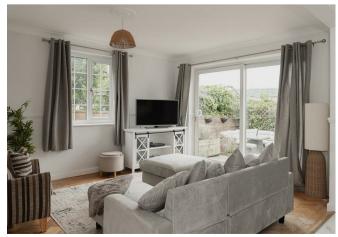

Inside, the ground floor features beautiful wooden flooring throughout, flowing seamlessly from the hallway into the study, dining area, W/C and the open-plan living and kitchen spaces. The spacious living area includes sliding doors that open to a private, walled rear garden, perfect for outdoor furniture and even a hot tub. The modern kitchen boasts a large island and comes equipped with ample white goods accompanied by clever storage.