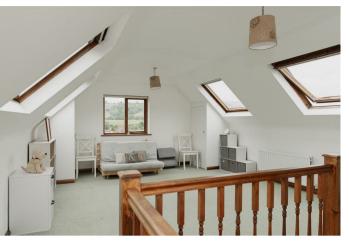

Upstairs, you'll find three generously sized double bedrooms, two with built-in storage, along with a family bathroom and an en-suite. The top floor offers a versatile space that can serve as a fourth bedroom, play area, or additional office, with plenty of eaves storage.

## Need to know

- Impressive four-bedroom detached period home
- Located on Guildford Road between Dorking and Westcott
- Set back from the road with private electric gates and driveway
- Open-plan layout with wooden flooring throughout
- Spacious modern kitchen with large island
- Private walled rear garden, ideal for outdoor furniture
- Three double bedrooms, one with ensuite, plus a family bathroom
- Versatile top-floor space suitable for a fourth bedroom or office
- · EPC: C
- · Council Band: G