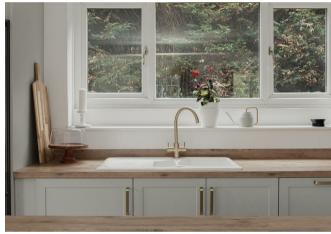

Inside, the ground floor features beautiful wooden flooring throughout, flowing seamlessly from the hallway into the study, dining area, W/C and the open-plan living and kitchen spaces. The spacious living area includes sliding doors that open to a private, walled rear garden, perfect for outdoor furniture and even a hot tub. The modern kitchen boasts a large island and comes equipped with ample white goods accompanied by clever storage.