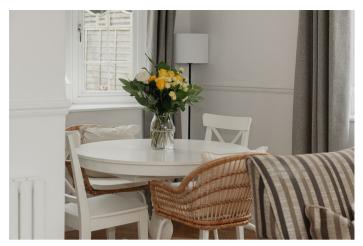

Inside, the ground floor features beautiful wooden flooring throughout, flowing seamlessly from the hallway into the study, dining area, W/C and the open-plan living and kitchen spaces. The spacious living area includes sliding doors that open to a private, walled rear garden, perfect for outdoor furniture and even a hot tub. The modern kitchen boasts a large island and comes equipped with ample white goods accompanied by clever storage.