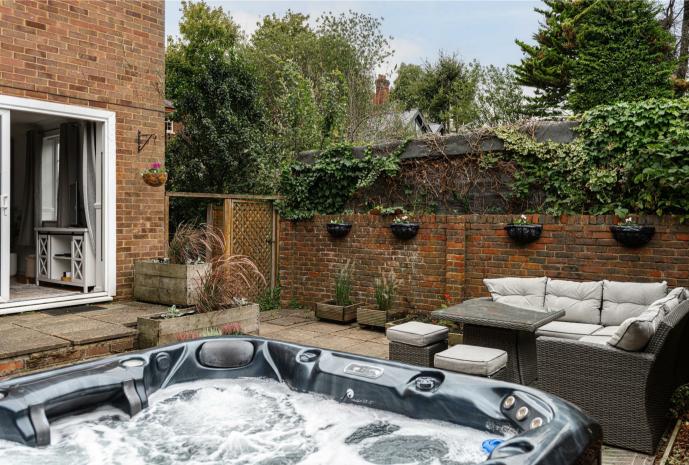

Inside, the ground floor features beautiful wooden flooring throughout, flowing seamlessly from the hallway into the study, dining area, W/C and the open-plan living and kitchen spaces. The spacious living area includes sliding doors that open to a private, walled rear garden, perfect for outdoor furniture and even a hot tub. The modern kitchen boasts a large island and comes equipped with ample white goods accompanied by clever storage.

## Need to know

- Impressive four-bedroom detached period home
- Located on Guildford Road between Dorking and Westcott
- Set back from the road with private electric gates and driveway
- Open-plan layout with wooden flooring throughout
- Spacious modern kitchen with large island
- Private walled rear garden, ideal for outdoor furniture
- Three double bedrooms, one with ensuite, plus a family bathroom
- Versatile top-floor space suitable for a fourth bedroom or office
- · EPC: C
- · Council Band: G