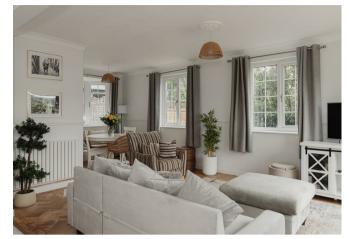

Inside, the ground floor features beautiful wooden flooring throughout, flowing seamlessly from the hallway into the study, dining area, W/C and the open-plan living and kitchen spaces. The spacious living area includes sliding doors that open to a private, walled rear garden, perfect for outdoor furniture and even a hot tub. The modern kitchen boasts a large island and comes equipped with ample white goods accompanied by clever storage.