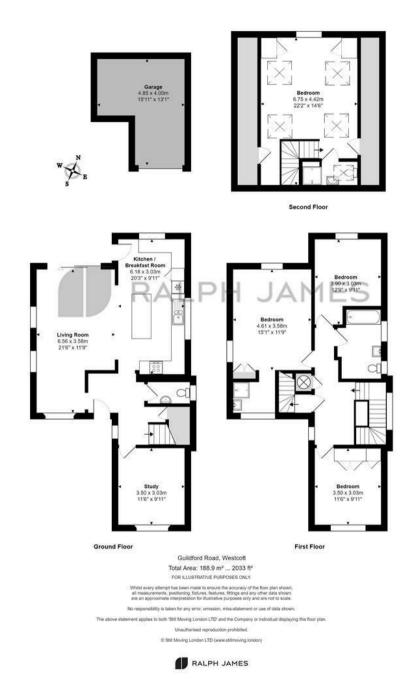

Inside, the ground floor features beautiful wooden flooring throughout, flowing seamlessly from the hallway into the study, dining area, W/C and the open-plan living and kitchen spaces. The spacious living area includes sliding doors that open to a private, walled rear garden, perfect for outdoor furniture and even a hot tub. The modern kitchen boasts a large island and comes equipped with ample white goods accompanied by clever storage.

Upstairs, you'll find three generously sized double bedrooms, two with built-in storage, along with a family bathroom and an en-suite. The top floor offers a versatile space that can serve as a fourth bedroom, play area, or additional office, with plenty of eaves storage.