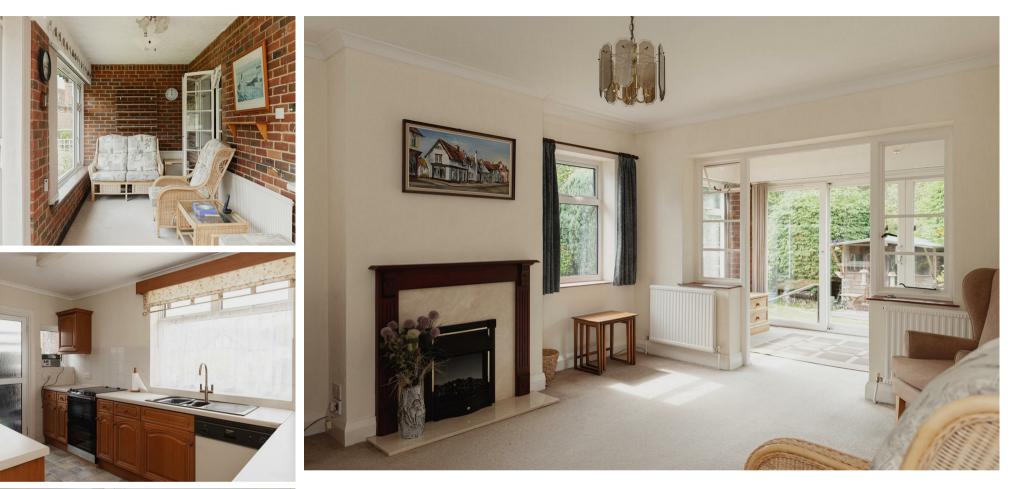

## Need to know

- Detached two bedroom bungalow.
- Flexible accommodation.
- Separate kitchen.
- Two receptions room plus an additional sun room.
- Secluded walled garden surrounding the home.
- Attached double length garage.
- Stunning position siding onto the Nower.
- Short distance from Dorking town centre.
- Stones throw away from two excellent schools, secondary and primary.
- No ongoing chain.