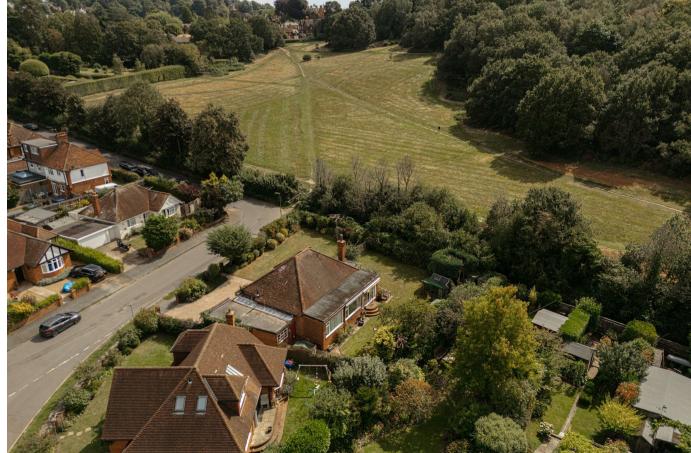

Situated in an envious position siding onto the Nower, nature is right at your doorstep, offering a tranquil and picturesque setting. The potential to extend this bungalow further, subject to planning permission, opens up a world of possibilities for customising the space to suit your needs and desires.

## Need to know

- Detached two bedroom bungalow.
- Flexible accommodation.
- Separate kitchen.
- Two receptions room plus an additional sun room.
- Secluded walled garden surrounding the home.
- Attached double length garage.
- Stunning position siding onto the Nower.
- Short distance from Dorking town centre.
- Stones throw away from two excellent schools, secondary and primary.
- No ongoing chain.