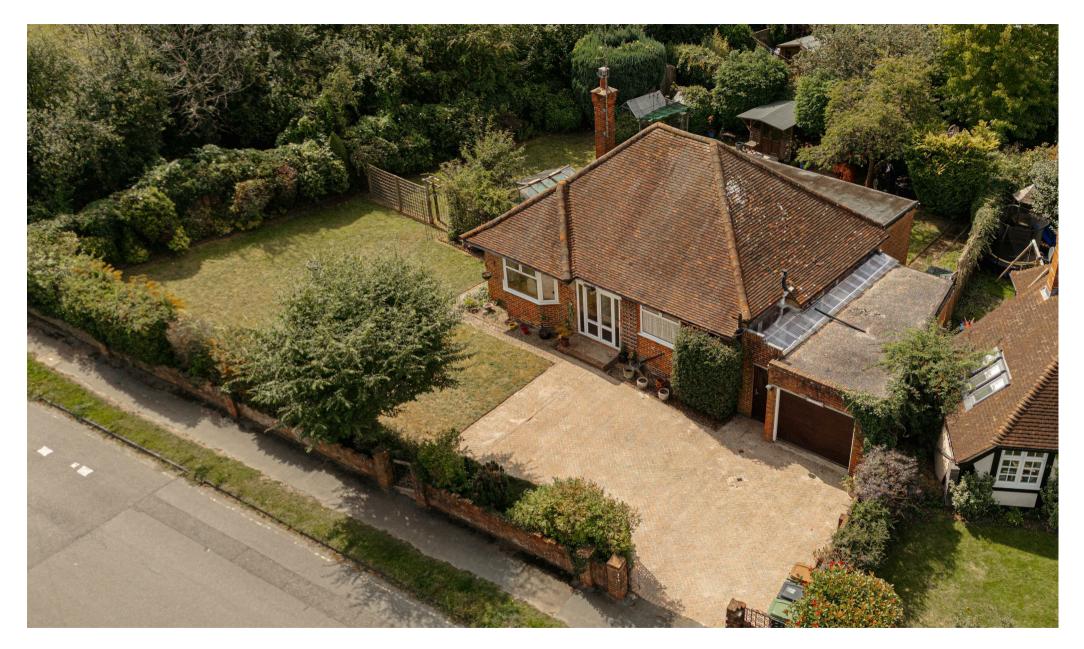

# Longfield Road, Dorking £800,000

A rare opportunity to acquire this two double bedroom detached bungalow located within easy reach of Dorking town centre and located on a double width plot.

Welcome to Longfield Road, Dorking - a charming location for this delightful detached two-bedroom bungalow. This property boasts two spacious reception rooms perfect for entertaining guests or simply relaxing with your loved ones. With two bathrooms, convenience is key in this lovely home.

Situated in an envious position siding onto the Nower, nature is right at your doorstep, offering a tranquil and picturesque setting. The potential to extend this bungalow further, subject to planning permission, opens up a world of possibilities for customising the space to suit your needs and desires.

## Need to know

- Detached two bedroom bungalow.
- Flexible accommodation.
- Separate kitchen.
- Two receptions room plus an additional sun room.
- Secluded walled garden surrounding the home.
- Attached double length garage.
- Stunning position siding onto the Nower.
- Short distance from Dorking town centre.
- Stones throw away from two excellent schools, secondary and primary.
- No ongoing chain.