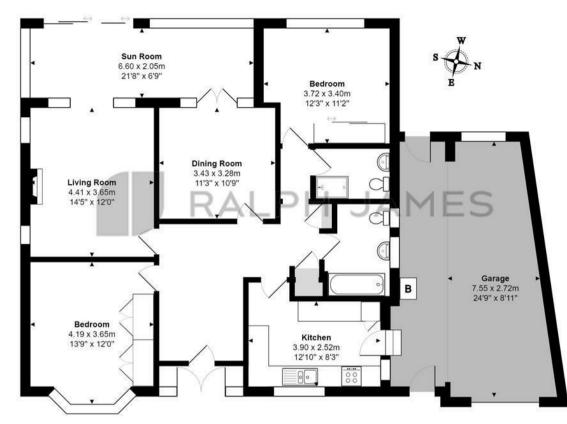

## Need to know

- Detached two bedroom bungalow.
- Flexible accommodation.
- Separate kitchen.
- Two receptions room plus an additional sun room.
- Secluded walled garden surrounding the home.
- Attached double length garage.
- Stunning position siding onto the Nower.
- Short distance from Dorking town centre.
- Stones throw away from two excellent schools, secondary and primary.
- No ongoing chain.

#### **Ground Floor**

Longfield Road, Dorking Total Area: 146.2 m<sup>2</sup> ... 1574 ft<sup>2</sup> FOR ILLUSTRATIVE PURPOSES ONLY.

the back made to ensure the accuracy of the floor

Whilst every attempt has been made to ensure the accuracy of the floor plan shown, all measurements, positioning, fixtures, features, fittings and any other data shown are an approximate interpretation for illustrative purposes only and are not to scale.