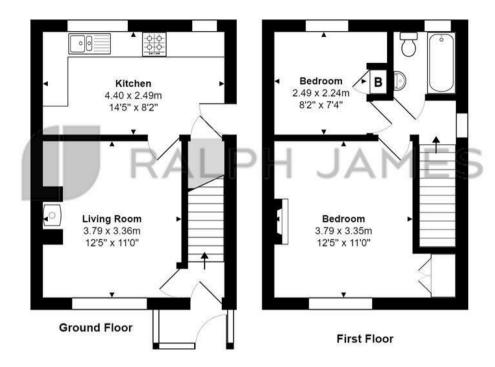

Measuring at 629 sq ft, this lovely home is ideal for those seeking a comfortable living space with a touch of traditional charm. Whether you're looking to relax in the cosy reception room or unwind in one of the two bedrooms, this property offers a warm and inviting atmosphere for you to call home.

## Interested?

dorking@ralphjames.co.uk 01306 284555

ralphjames.co.uk

Cotmandene, Dorking
Total Area: 58.5 m² ... 629 ft²
FOR ILLUSTRATIVE PURPOSES ONLY.

Whilst every attempt has been made to ensure the accuracy of the floor plan shown, all measurements, positioning, fixtures, features, fittings and any other data shown are an approximate interpretation for illustrative purposes only and are not to scale.