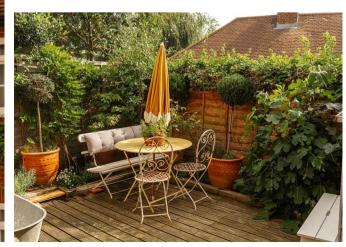

## Need to know

- · Beautifully presented character cottage.
- Located at the heart of Dorking town centre in a picturesque setting.
- Charming reception with centrepiece fireplace and log burner.
- Character kitchen with views stretching to Boxhill.
- Primary bedroom with character fireplace and views onto the open spaces of Cotmandene.
- · Second double bedroom.
- · Modern family bathroom.
- Beautiful seating area at the front of the home ideal for breakfast.
- Private and secluded rear garden with side access.
- Within easy reach of Dorking Deepdene station.