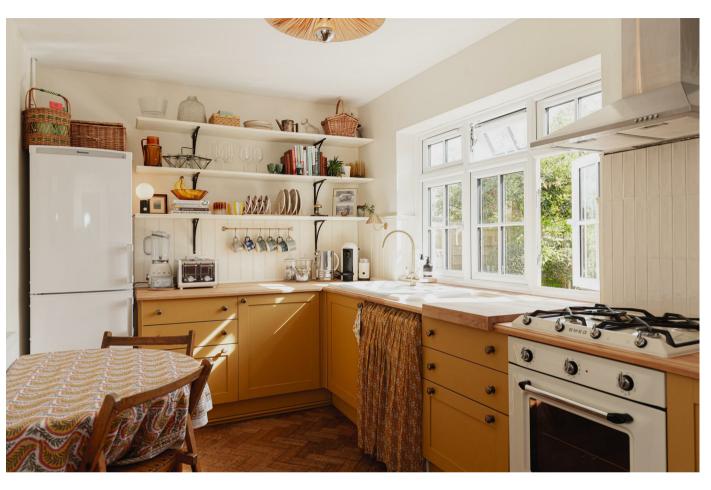

Welcome to this charming character cottage located in the picturesque setting of Cotmandene, Dorking. This delightful semi-detached home boasts a cosy feel, with the lounge being a perfect example, with centrepiece fireplace and log burner. The existing owners have kept the charm of the cottage with the newly installed kitchen, with ample worktop space and a separate larder. Upstairs there are two double bedrooms, the family bathroom, perfect for a small family, first time buyers and downsizers alike.

## Need to know

- · Beautifully presented character cottage.
- Located at the heart of Dorking town centre in a picturesque setting.
- Charming reception with centrepiece fireplace and log burner.
- Character kitchen with views stretching to Boxhill.
- Primary bedroom with character fireplace and views onto the open spaces of Cotmandene.
- · Second double bedroom.
- · Modern family bathroom.
- Beautiful seating area at the front of the home ideal for breakfast.
- Private and secluded rear garden with side access.
- Within easy reach of Dorking Deepdene station.