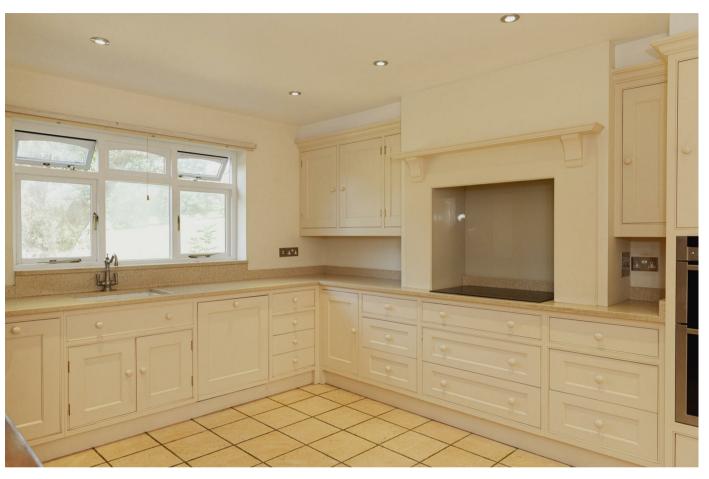

The accommodation is set over two floors, with the ground floor consisting of a double aspect lounge which runs the length of the property, a separate dining room, as well as a conservatory with views on the garden and farmland. There is also a modern kitchen, which boasts integral appliances, along with a separate utility room. Finally on the ground there is a study / playroom as well as the downstairs w/c.