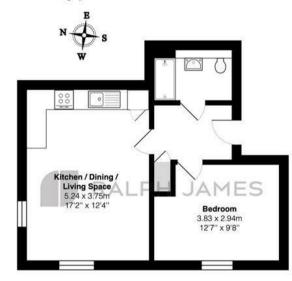

## First Floor

Dukes Court, Horsham Road, Beare Green

Total Area: 40.1 m<sup>2</sup> ... 432 ft<sup>2</sup> (excluding 1x designated parking space) FOR ILLUSTRATIVE PURPOSES ONLY.

Whilst every attempt has been made to ensure the accuracy of the floor plan shown, all measurements, positioning, fixtures, features, fittings and any other data shown are an approximate interpretation for illustrative purposes only and are not to scale.

No responsibility is taken for any error, omission, miss-statement or use of data shown.

The above statement applies to both 'Still Moving London LTD' and the Company or individual displaying this floor plan.