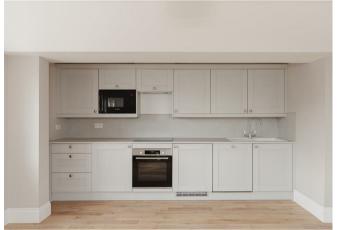

## Need to know

- Charming first-floor one-bedroom apartment
- · Spacious open-plan kitchen/living room
- · Stylish and modern bathroom
- Dedicated parking spot for convenience
- Perfect blend of comfort, style, and convenience
- Seamlessly blends style and functionality
- Modern appliances
- · One good sized double
- Share of the freehold for a sense of ownership
- Converted Pub