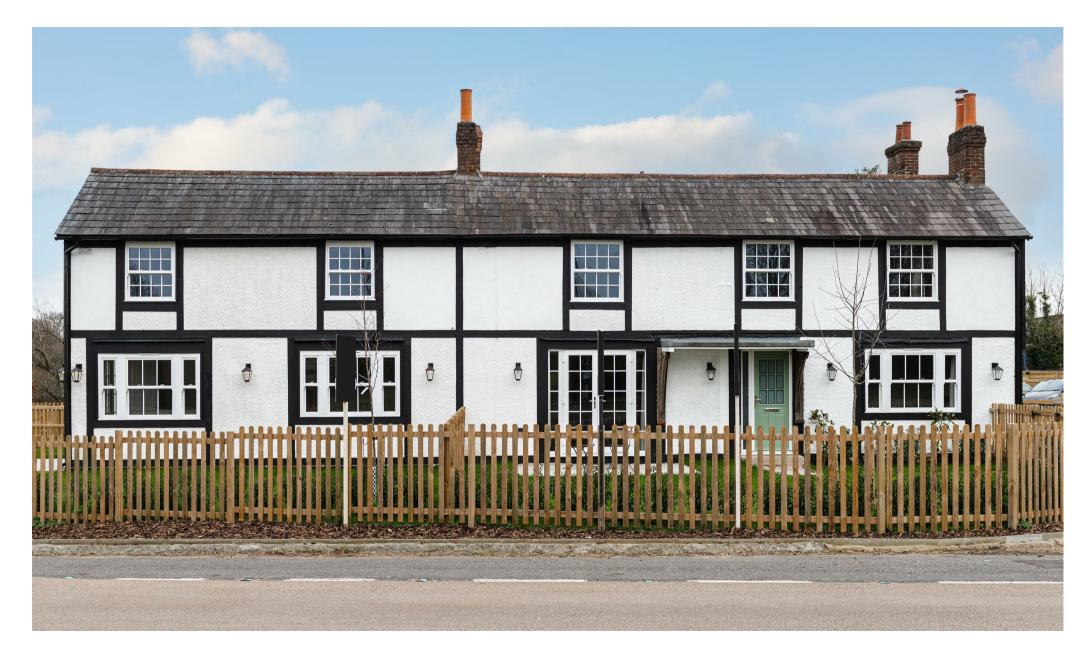

# Horsham Road, Beare Green £295,000

Nestled within a meticulously renovated conversion development, this one-bedroom, one-bathroom apartment exudes the charm of its former life as a beloved public house. Conveniently located in Dorking, it offers not only a piece of local history but also easy access to the town's amenities and cultural richness.

\*The photos provided are for illustrative purposes only and may depict the development; they may not necessarily represent the specific flat being referenced. However, the floorplan provided is accurate\*