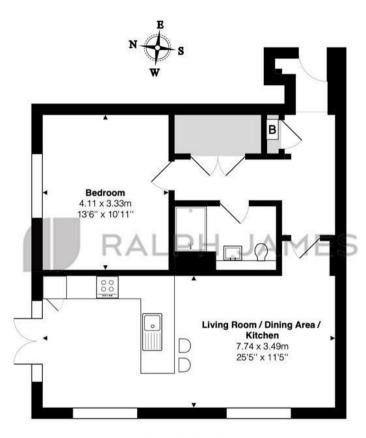

#### **Ground Floor Flat**

Dukes Court, Horsham Road, Beare Green, Dorking Total Area: 61.8 m<sup>2</sup> ... 665 ft<sup>2</sup> FOR ILLUSTRATIVE PURPOSES ONLY.

Whilst every attempt has been made to ensure the accuracy of the floor plan shown, all measurements, positioning, fixtures, features, fittings and any other data shown are an approximate interpretation for illustrative purposes only and are not to scale.

No responsibility is taken for any error, omission, miss-statement or use of data shown.

The above statement applies to both 'Still Moving London LTD' and the Company or individual displaying this floor plan.

Unauthorised reproduction prohibited.

© Still Moving London LTD (www.stillmoving.london)