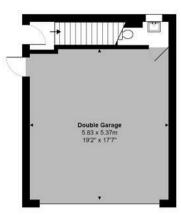

Parking is a breeze with a double studio garage and driveway, ensuring both security and convenience for your vehicles.

Over 40% of Firethorn Place is biodiverse open space and with over 11,900 plants, trees, shrubs, hedging and bushes planted across the development surrounded by rolling Surrey countryside