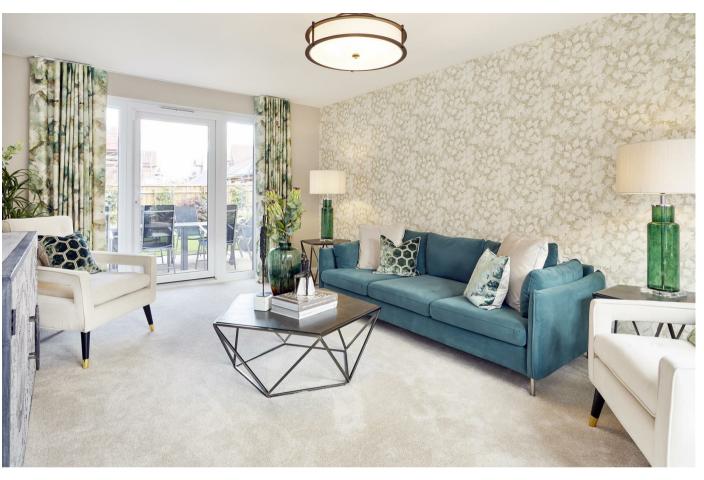

Both the living room and utility room seamlessly transition to the rear garden, fostering indoor-outdoor connectivity.

The primary bedroom on the first floor boasts an ensuite bathroom adorned with a walk-in shower, opulent built-in wardrobes, and pristine white sanitaryware accented by chrome fittings. The second bedroom also offers built-in wardrobe space, while a versatile bedroom/study and a family bathroom round out this level.

Parking is a breeze with a double studio garage and driveway, ensuring both security and convenience for your vehicles.

Over 40% of Firethorn Place is biodiverse open space and with over 11,900 plants, trees, shrubs, hedging and bushes planted across the development surrounded by rolling Surrey countryside