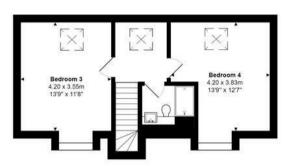

Ascend to the top floor to discover two additional bedrooms and another family bathroom, each adorned with fitted furniture, ceramic wall tiles, and heated towel radiators.

Throughout the home, vertical 5-panel moulded internal doors exude elegance, complementing the luxurious Amtico Spacia flooring and British-made Furlong Trident carpets.