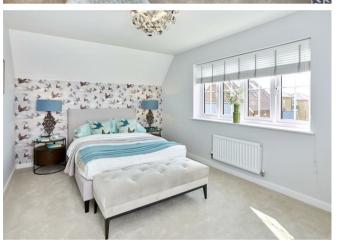

Both the living room and utility room seamlessly transition to the rear garden, fostering indoor-outdoor connectivity.

The primary bedroom on the first floor boasts an ensuite bathroom adorned with a walk-in shower, opulent built-in wardrobes, and pristine white sanitaryware accented by chrome fittings. The second bedroom also offers built-in wardrobe space, while a versatile bedroom/study and a family bathroom round out this level.

Ascend to the top floor to discover two additional bedrooms and another family bathroom, each adorned with fitted furniture, ceramic wall tiles, and heated towel radiators.

Throughout the home, vertical 5-panel moulded internal doors exude elegance, complementing the luxurious Amtico Spacia flooring and British-made Furlong Trident carpets.