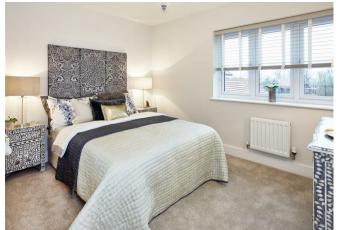

Both the living room and utility room seamlessly transition to the rear garden, fostering indoor-outdoor connectivity.

The primary bedroom on the first floor boasts an ensuite bathroom adorned with a walk-in shower, opulent built-in wardrobes, and pristine white sanitaryware accented by chrome fittings. The second bedroom also offers built-in wardrobe space, while a versatile bedroom/study and a family bathroom round out this level.

Ascend to the top floor to discover two additional bedrooms and another family bathroom, each adorned with fitted furniture, ceramic wall tiles, and heated towel radiators.

Throughout the home, vertical 5-panel moulded internal doors exude elegance, complementing the luxurious Amtico Spacia flooring and British-made Furlong Trident carpets.