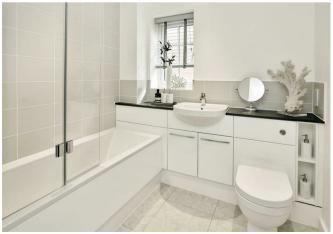

Both the living room and utility room seamlessly transition to the rear garden, fostering indoor-outdoor connectivity.

The primary bedroom on the first floor boasts an ensuite bathroom adorned with a walk-in shower, opulent built-in wardrobes, and pristine white sanitaryware accented by chrome fittings. The second bedroom also offers built-in wardrobe space, while a versatile bedroom/study and a family bathroom round out this level.

Ascend to the top floor to discover two additional bedrooms and another family bathroom, each adorned with fitted furniture, ceramic wall tiles, and heated towel radiators.

Throughout the home, vertical 5-panel moulded internal doors exude elegance, complementing the luxurious Amtico Spacia flooring and British-made Furlong Trident carpets.