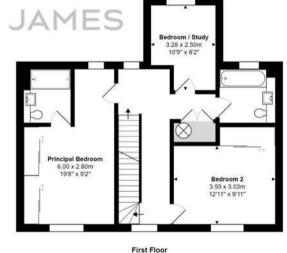

Both the living room and utility room seamlessly transition to the rear garden, fostering indoor-outdoor connectivity.

The primary bedroom on the first floor boasts an ensuite bathroom adorned with a walk-in shower, opulent built-in wardrobes, and pristine white sanitaryware accented by chrome fittings. The second bedroom also offers built-in wardrobe space, while a versatile bedroom/study and a family bathroom round out this level.

Ascend to the top floor to discover two additional bedrooms and another family bathroom, each adorned with fitted furniture, ceramic wall tiles, and heated towel radiators.

Throughout the home, vertical 5-panel moulded internal doors exude elegance, complementing the luxurious Amtico Spacia flooring and British-made Furlong Trident carpets.