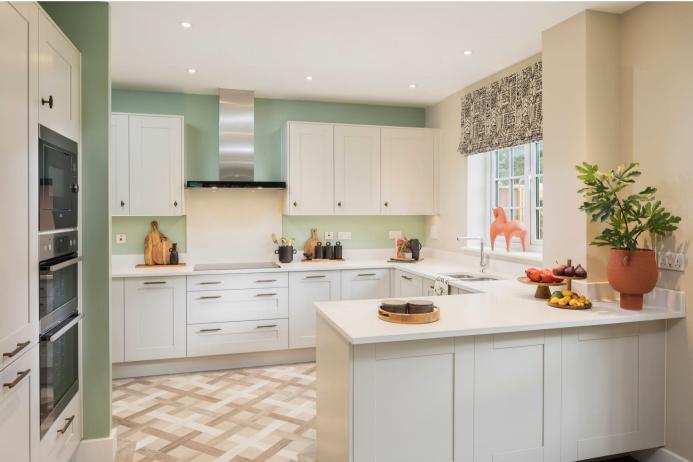

The ground floor unveils a meticulously crafted kitchen/dining area, outfitted with top-tier Omega Kitchen fittings sourced from Yorkshire. Soft-close doors/drawers, recessed LED pelmet lighting, and Caesarstone worktops with up-stand elevate the culinary experience. A stainless steel double electric oven, induction hob with a sleek hob splashback, and chimney extractor hood create a chef's haven. Integrated appliances, including a microwave, dishwasher, and two fridge/freezers, ensure seamless functionality. The adjacent utility room accommodates a washing machine and tumble dryer, enhancing convenience.