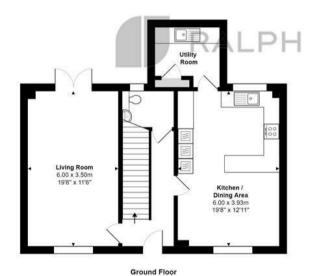

The ground floor unveils a meticulously crafted kitchen/dining area, outfitted with top-tier Omega Kitchen fittings sourced from Yorkshire. Soft-close doors/drawers, recessed LED pelmet lighting, and Caesarstone worktops with up-stand elevate the culinary experience. A stainless steel double electric oven, induction hob with a sleek hob splashback, and chimney extractor hood create a chef's haven. Integrated appliances, including a microwave, dishwasher, and two fridge/freezers, ensure seamless functionality. The adjacent utility room accommodates a washing machine and tumble dryer, enhancing convenience.

Both the living room and utility room seamlessly transition to the rear garden, fostering indoor-outdoor connectivity.

The primary bedroom on the first floor boasts an ensuite bathroom adorned with a walk-in shower, opulent built-in wardrobes, and pristine white sanitaryware accented by chrome fittings. The second bedroom also offers built-in wardrobe space, while a versatile bedroom/study and a family bathroom round out this level.