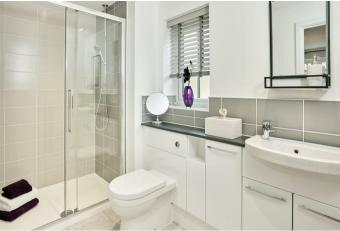

Both the living room and utility room seamlessly transition to the rear garden, fostering indoor-outdoor connectivity.

The primary bedroom on the first floor boasts an ensuite bathroom adorned with a walk-in shower, opulent built-in wardrobes, and pristine white sanitaryware accented by chrome fittings. The second bedroom also offers built-in wardrobe space, while a versatile bedroom/study and a family bathroom round out this level.

Ascend to the top floor to discover two additional bedrooms and another family bathroom, each adorned with fitted furniture, ceramic wall tiles, and heated towel radiators.

Throughout the home, vertical 5-panel moulded internal doors exude elegance, complementing the luxurious Amtico Spacia flooring and British-made Furlong Trident carpets.