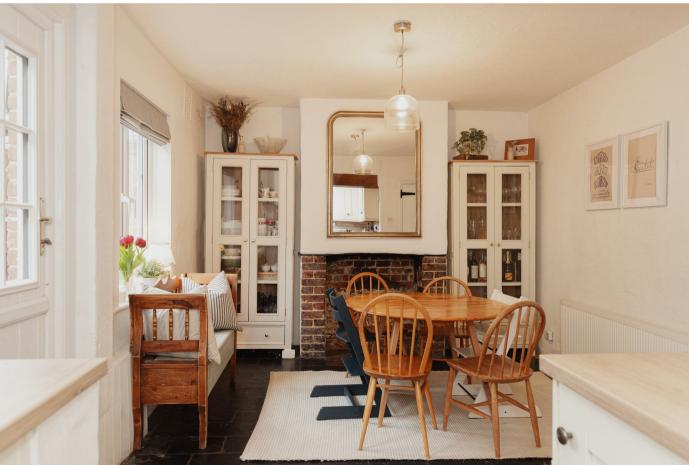

The adjacent dining room, boasting a beautiful stone floor, effortlessly connects to the garden through a window and barn style door. The updated kitchen is equipped with floor-to-ceiling units, integrated appliances, and generous workspace.