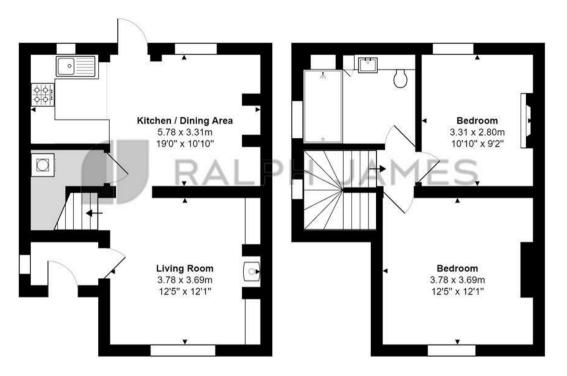

## Interested?

dorking@ralphjames.co.uk 01306 284555

#

ralphjames.co.uk

**Ground Floor** 

First Floor

Vincent Cottages, Vincent Lane, Dorking Total Area: 75.6 m<sup>2</sup> ... 814 ft<sup>2</sup> FOR ILLUSTRATIVE PURPOSES ONLY.

Whilst every attempt has been made to ensure the accuracy of the floor plan shown, all measurements, positioning, fixtures, features, fittings and any other data shown are an approximate interpretation for illustrative purposes only and are not to scale.