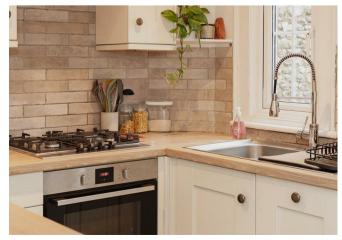

The adjacent dining room, boasting a beautiful stone floor, effortlessly connects to the garden through a window and barn style door. The updated kitchen is equipped with floor-to-ceiling units, integrated appliances, and generous workspace.