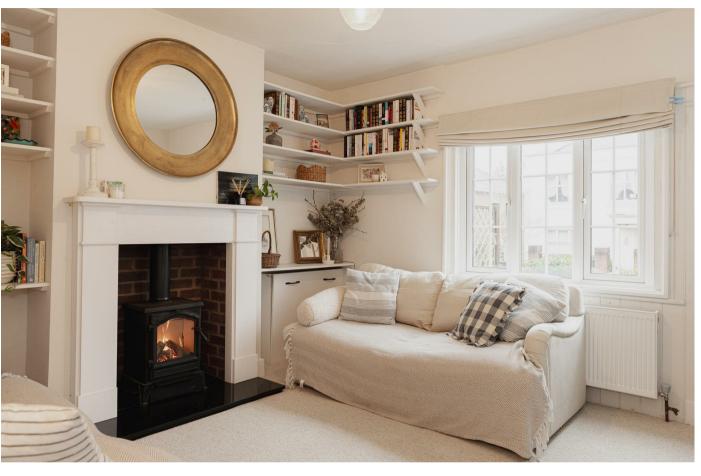

Nestled in Dorking town center with a likeness to a 'chocolate box' style Victorian cottage this property features two double bedrooms, modern bathroom and front and back gardens.

Recently renovated, this home seamlessly blends period features with modern comforts. A practical porch leads to a warm sitting room illuminated by a large double-glazed window and a cosy fireplace.