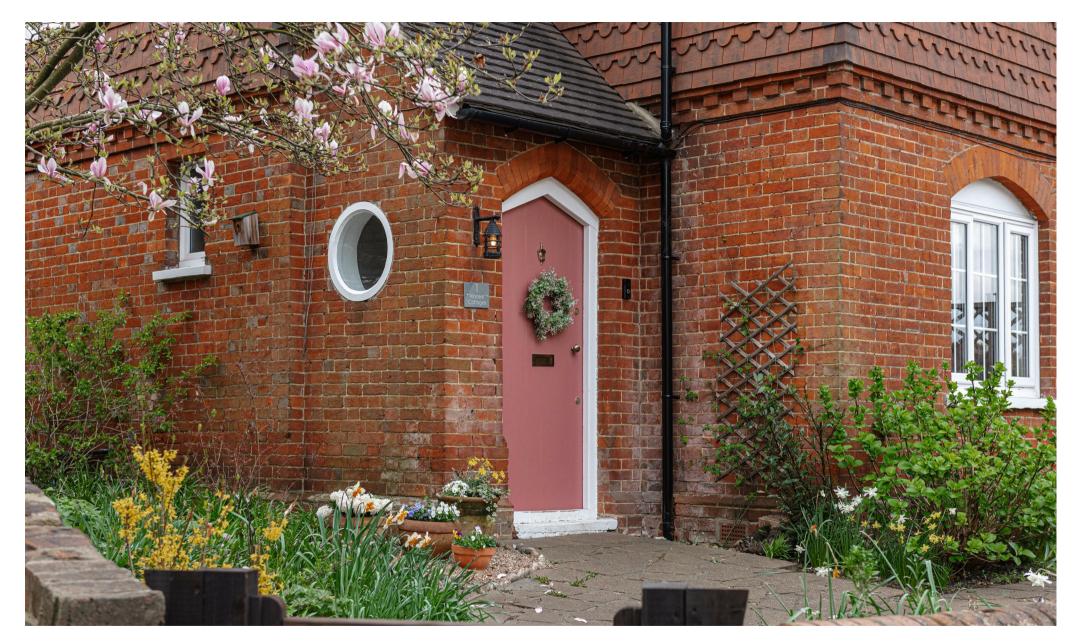

Vincent Lane, Dorking £475,000

Charming Victorian cottage in Dorking center, 2 bedrooms, modernised yet retaining period charm. Features a stunning magnolia tree in the front garden. Close to amenities, transport links, and scenic countryside.

Nestled in Dorking town center with a likeness to a 'chocolate box' style Victorian cottage this property features two double bedrooms, modern bathroom and front and back gardens.

Recently renovated, this home seamlessly blends period features with modern comforts. A practical porch leads to a warm sitting room illuminated by a large double-glazed window and a cosy fireplace.

Upstairs, the first-floor landing grants access to all rooms, including the principal bedroom with a tastefully appointed shower room, and bedroom two with built-in storage and loft access.

Outside, a front garden enclosed by a wall features a stunning magnolia tree, adding natural beauty, while a convenient side access with gate leads to the rear garden. The rear is enclosed for privacy, featuring a stone-paved area ideal for outdoor dining and steps up to a tiered garden area surrounded by well-stocked borders, perfect for enjoying sunny days.

## Need to know

- Charming Victorian cottage in Dorking town center
- Two bedrooms with modern updates and period charm
- Stunning magnolia tree graces the front garden
- Convenient porch entrance
- Cosy sitting room with fireplace
- Dining room extends to garden
- Updated kitchen with ample workspace
- Principal bedroom with tasteful shower room
- Bedroom two includes built-in storage and loft access
- Close to amenities, transport links, and scenic countryside