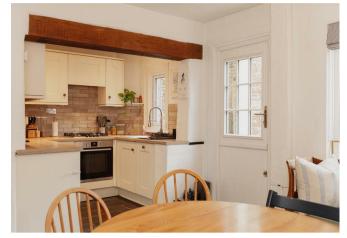

The adjacent dining room, boasting a beautiful stone floor, effortlessly connects to the garden through a window and barn style door. The updated kitchen is equipped with floor-to-ceiling units, integrated appliances, and generous workspace.