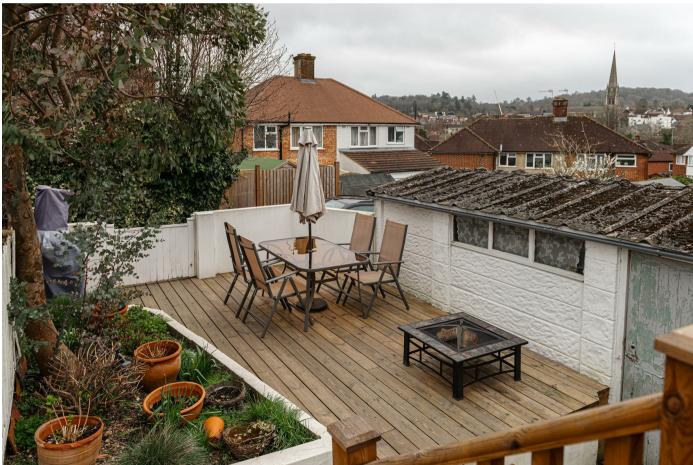

Outside, the magic continues with a beautifully designed garden with low-maintenance decking featuring smart ambient lighting and raised beds. Plus, unique to the road, there is a garage with offroad parking and access at the rear of the property, with plenty of room for that everimportant storage.

## Need to know

- Ralph James introduces a delightful three-bed house in Dorking's sales market
- Perfectly suited for a young family or couple ready to establish roots
- Located in the heart of Dorking, with close proximity to top-notch schools and amenities
- Meticulously crafted by current owners for modern family living
- Bright and airy lounge with generous natural light
- Recently renovated kitchen designed for culinary enthusiasts, featuring ample storage and workspace
- Irresistible garden room extension ideal for hosting gatherings with friends and family
- Tastefully decorated bedrooms exuding tranquility and comfort
- Modern bathroom designed for relaxation and rejuvenation
- Beautifully landscaped garden with lowmaintenance decking, ambient lighting and raised beds, plus a rare garage with off road parking and rear access for additional convenience