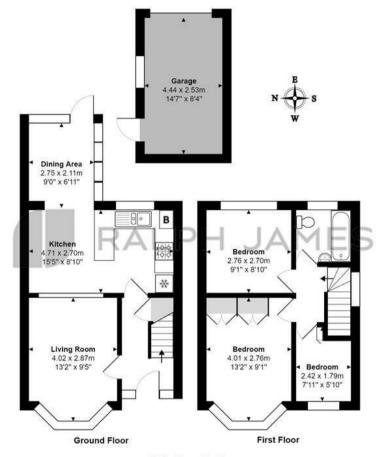

## Interested?

dorking@ralphjames.co.uk 01306 284555

#

ralphjames.co.uk

Chalkpit Lane, Dorking

Total Area: 65.9 m2 ... 710 ft2 (excluding garage)

FOR ILLUSTRATIVE PURPOSES ONLY.

Whilst every attempt has been made to ensure the accuracy of the floor plan shown, all measurements, positioning, fixtures, features, fittings and any other data shown are an approximate interpretation for fillustrative purposes only and are not to scale.