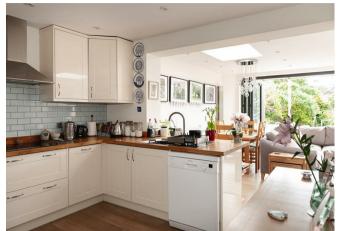

Upon entering, you're greeted by a bay fronted living room that exudes a welcoming ambience. The open plan kitchen/diner/living room is the heart of the home, providing a fantastic space to socialise with friends and family. This area features bi-fold doors that seamlessly connect the indoors to the decked seating area outside, offering a perfect setting for entertaining and relaxation. Completing the ground floor accommodation is a useful shower room.