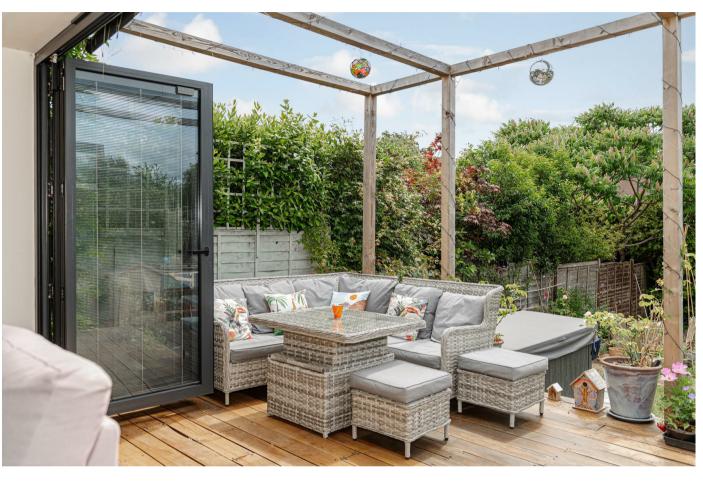

Upon entering, you're greeted by a bay fronted living room that exudes a welcoming ambience. The open plan kitchen/diner/living room is the heart of the home, providing a fantastic space to socialise with friends and family. This area features bi-fold doors that seamlessly connect the indoors to the decked seating area outside, offering a perfect setting for entertaining and relaxation. Completing the ground floor accommodation is a useful shower room.

The tiered rear garden provides an impressive outdoor space and there is ample parking space to accommodate multiple vehicles.