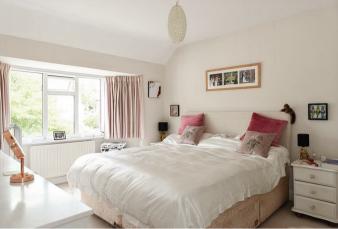

Moving upstairs, you'll find three bedrooms. Two of the bedrooms are doubles, with the third bedroom presenting a versatile option as it could be utilised as a home office or a third bedroom. The principal suite boasts a large bay window, and includes built-in wardrobes. Bedroom two also offers built-in storage. There is also a tasteful family bathroom with roll top bath.