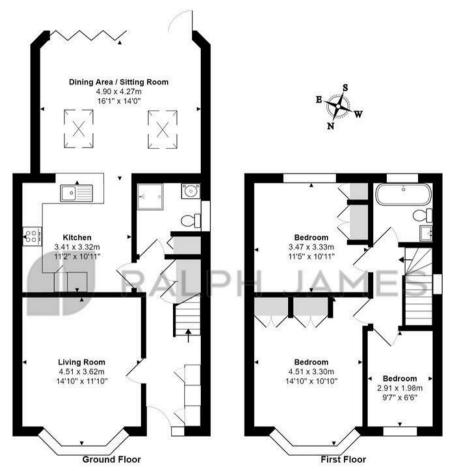

## Interested?

dorking@ralphjames.co.uk 01306 284555

ralphjames.co.uk

Fairfield Drive, Dorking

Total Area: 104.1 m² ... 1120 ft²

FOR ILLUSTRATIVE PURPOSES ONLY.

Whilst every attempt has been made to ensure the accuracy of the floor plan shown, all measurements, positioning, fixtures, features, fittings and any other data shown are an approximate interpretation for illustrative purposes only and are not to scale.