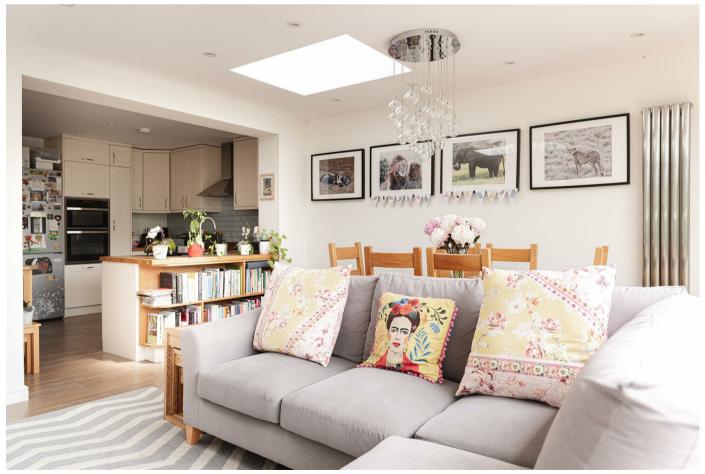

Upon entering, you're greeted by a bay fronted living room that exudes a welcoming ambience. The open plan kitchen/diner/living room is the heart of the home, providing a fantastic space to socialise with friends and family. This area features bi-fold doors that seamlessly connect the indoors to the decked seating area outside, offering a perfect setting for entertaining and relaxation. Completing the ground floor accommodation is a useful shower room.